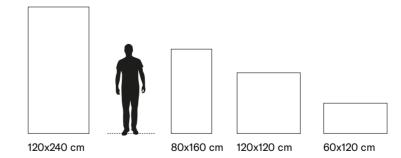

## 4 SIZES

120x240 cm | 80x160 cm | 120x120 cm | 60x120 cm

Naturale R10 surface available in 60x120 cm. R9, R11 & R12 surfaces available on request.

#### 4 SIZES

120x240 cm | 80x160 cm | 120x120 cm | 60x120 cm

Naturale R10 surface available in 60x120 cm. R9, R11 & R12 surfaces available on request.

#### 4 SIZES

120x240 cm | 80x160 cm | 120x120 cm | 60x120 cm

Naturale R10 surface available in 60x120 cm. R9, R11 & R12 surfaces available on request.

3D textures (Bocciardato, Pettinato, Rigato) surfaces available in 120x240 cm & 60x120 cm.

## 4 SIZES

120x240 cm | 80x160 cm | 120x120 cm | 60x120 cm

Naturale R10 surface available in 60x120 cm. R9, R11 & R12 surfaces available on request.

3D textures (Bocciardato, Pettinato, Rigato) surfaces available in 120x240 cm & 60x120 cm.

## 4 SIZES

120x240 cm | 80x160 cm | 120x120 cm | 60x120 cm

Naturale R10 surface available in 60x120 cm. R9, R11 & R12 surfaces available on request.

Lucido Opaco surface available in 120x240 cm & 60x120 cm.

## 4 SIZES

120x240 cm | 80x160 cm | 120x120 cm | 60x120 cm

Naturale R10 surface available in 60x120 cm. R9, R11 & R12 surfaces available on request.

3D textures (Bocciardato, Pettinato, Rigato) & Lucido Opaco surfaces available in 120x240 cm & 60x120 cm.

## 4 SIZES

120x240 cm | 80x160 cm | 120x120 cm | 60x120 cm

120x240 cm

80x160 cm 120x120 cm

60x120 cm

Naturale R10 surface available in 60x120 cm. R9, R11 & R12 surfaces available on request.

3D textures (Bocciardato, Pettinato, Rigato) surfaces available in 120x240 cm & 60x120 cm.

#### 4 SIZES

Quarzo Verde Aqua Spazzolato

120x240 cm | 80x160 cm | 120x120 cm | 60x120 cm

Naturale R10 surface available in 60x120 cm. R9, R11 & R12 surfaces available on request.