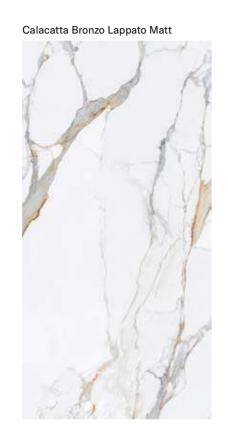

## **4 SURFACES**

Full body-colored porcelain stoneware (international standard) | Vitrified stoneware (indian standard). Rectified | 9 mm thickness

Calacatta Bronzo Full Lappato