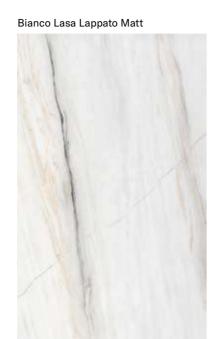

## **3 SURFACES**

Full body-colored porcelain stoneware (international standard) | Vitrified stoneware (indian standard). Rectified | 9 mm thickness

Bianco Lasa Full Lappato