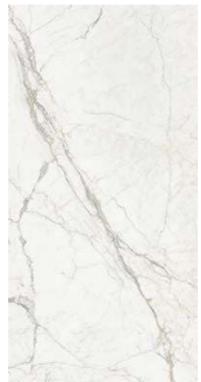

## **COLLECTIONS | STATUARIO**

## **7 SURFACES**

Full body-colored porcelain stoneware (international standard) | Vitrified stoneware (indian standard). Rectified | 9 mm thickness

Statuario Full Lappato

Statuario Lappato Matt

Statuario Naturale

Statuario Bocciardato

Statuario Pettinato

Statuario Rigato

Statuario Spazzolato

Statuario Lucido Opaco