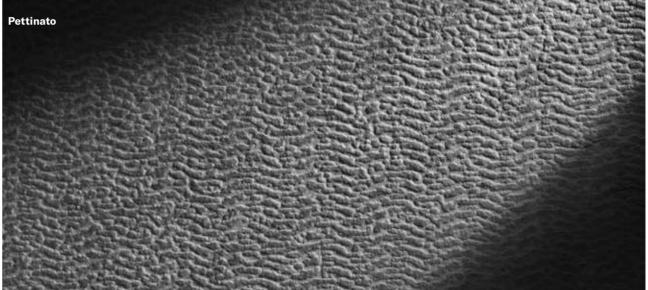

# TEXTURES: THE "CHIARO-SCURO" LIGHT EFFECTS

Combining in-depth material research, innovation, and great craftsmanship, Nexion has created three eye-catching **three-dimensional textures**: rigato, pettinato, and bocciardato.

Examining them all in details, the rigato one is characterized by very close parallel lines, running along the surfaces, giving them a very suggestive tactile and visual appeal.

The pettinato texture reproduces a craftsmanship technique that gives a particular 3D effect to the surfaces, through the use of rigid bristle tools in the phases preceding the solidification of the material.

In all three cases, the result is the creation of up-to-the-minute ceramics that combine the high reflective power of Nexion marble with a textural approach to light that produces striking, **ever-changing visual effects**.