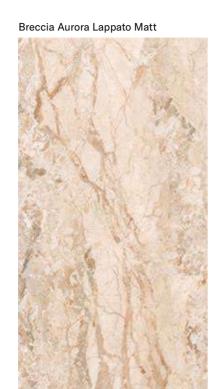

## **3 SURFACES**

Full body-colored porcelain stoneware (international standard) | Vitrified stoneware (indian standard). Rectified | 9 mm thickness

Breccia Aurora Full Lappato