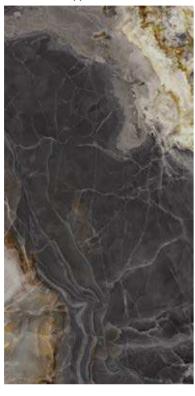

## **COLLECTIONS | ONICE NERO**

## **3 SURFACES**

Full body-colored porcelain stoneware (international standard) | Vitrified stoneware (indian standard). Rectified | 9 mm thickness

Onice Nero Full Lappato

Onice Nero Lappato Matt

Onice Nero Naturale

Onice Nero Bocciardato

Onice Nero Pettinato

## Onice Nero Spazzolato Onice Nero Lucido Opaco

## 4 SIZES

120x240 cm | 80x160 cm | 120x120 cm | 60x120 cm

Naturale R10 surface available in 60x120 cm. R9, R11 & R12 surfaces available on request.