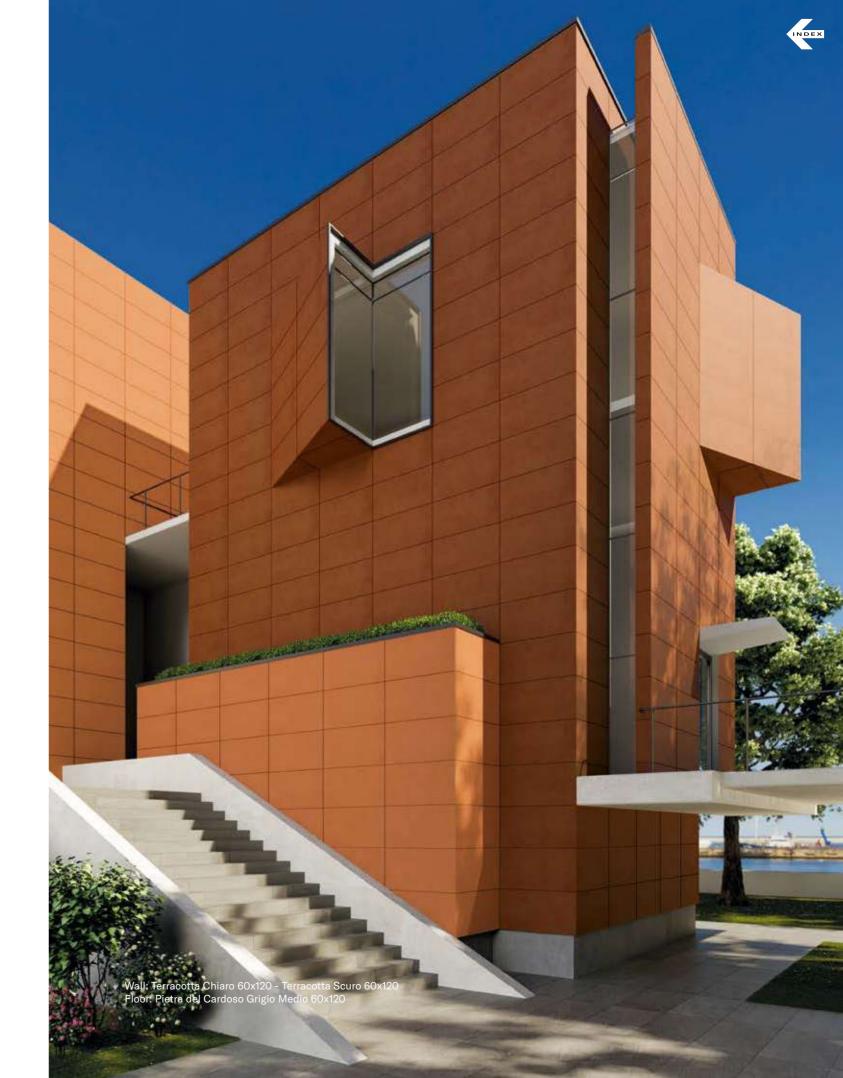

the production of buildings, tools, sculptures, and other artistic creations.

Using its extensive knowledge of the raw material and its equal production mastery, Nexion has chosen a type of terracotta widely used in Italy for the construction of its world-renowned old towns, recreating the color tones and surface finishes down to the smallest details, with three appealing color options offering different levels of light.

The result is a collection that offers the unique personality of an archetypal material with a contemporary language and excellent technical qualities (strength and longevity), making it ideal for complex and challenging architectural projects. A collection that brings with it inspiration from the best of contemporary Italian design, in all settings and circumstances.



#### **COLLECTIONS | TERRACOTTA**

#### **3 INSPIRATIONS**

Full body-colored porcelain stoneware (international standard) | Vitrified stoneware (indian standard). Rectified | 9 mm thickness





#### **1 SURFACE**

Full body-colored porcelain stoneware (international standard) | Vitrified stoneware (indian standard). Rectified | 9 mm thickness



# 1 SIZE 60x120 cm 60x120 cm

#### **Nexion installation suggestions**

<sup>\*</sup>Naturale finish refers to R10. R9, R11, R12 are available on request only.

#### **COLLECTIONS |** TERRACOTTA



Wall: Terracotta Scuro 60x120

| SIZE      | CODE                       | Color/DESIGN                          |
|-----------|----------------------------|---------------------------------------|
|           | F62TERCONRO<br>F62TERC1NRO | Terracotta