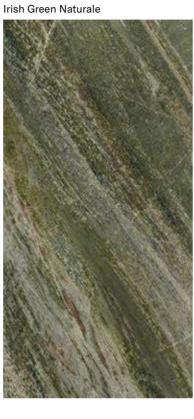

#### **COLLECTIONS | IRISH GREEN**

#### **3 SURFACES**

Full body-colored porcelain stoneware (international standard) | Vitrified stoneware (indian standard). Rectified | 9 mm thickness