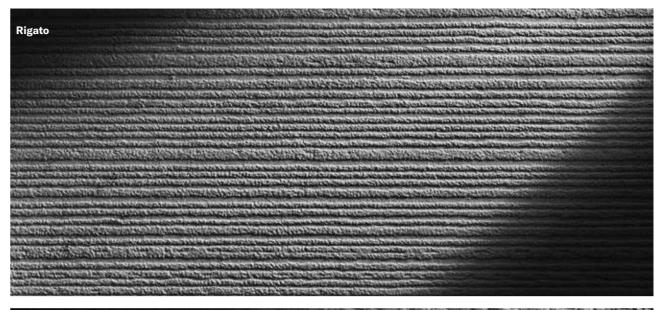

# TEXTURES: THE "CHIARO-SCURO" LIGHT EFFECTS

Combining in-depth material research, innovation, and great craftsmanship, Nexion has created three eye-catching **three-dimensional textures**: rigato, pettinato, and bocciardato.

Examining them all in details, the rigato one is characterized by very close parallel lines, running along the surfaces, giving them a very suggestive tactile and visual appeal.

The pettinato texture reproduces a craftsmanship technique that gives a particular 3D effect to the surfaces, through the use of rigid bristle tools in the phases preceding the solidification of the material.

In all three cases, the result is the creation of up-to-the-minute ceramics that combine the high reflective power of Nexion marble with a textural approach to light that produces striking, **ever-changing visual effects**.