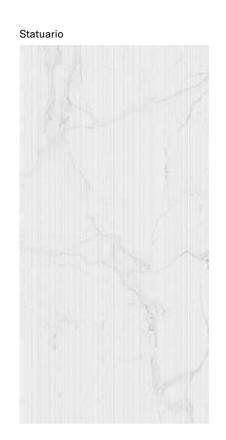

## **COLLECTIONS | STATUARIO**

## **7 SURFACES**

Full body-colored porcelain stoneware (international standard) | Vitrified stoneware (indian standard). Rectified | 9 mm thickness

Statuario Full Lappato

Statuario Lappato Matt

Statuario Naturale

Statuario Bocciardato

Statuario Pettinato

Statuario Rigato

Statuario Spazzolato

Statuario Lucido Opaco