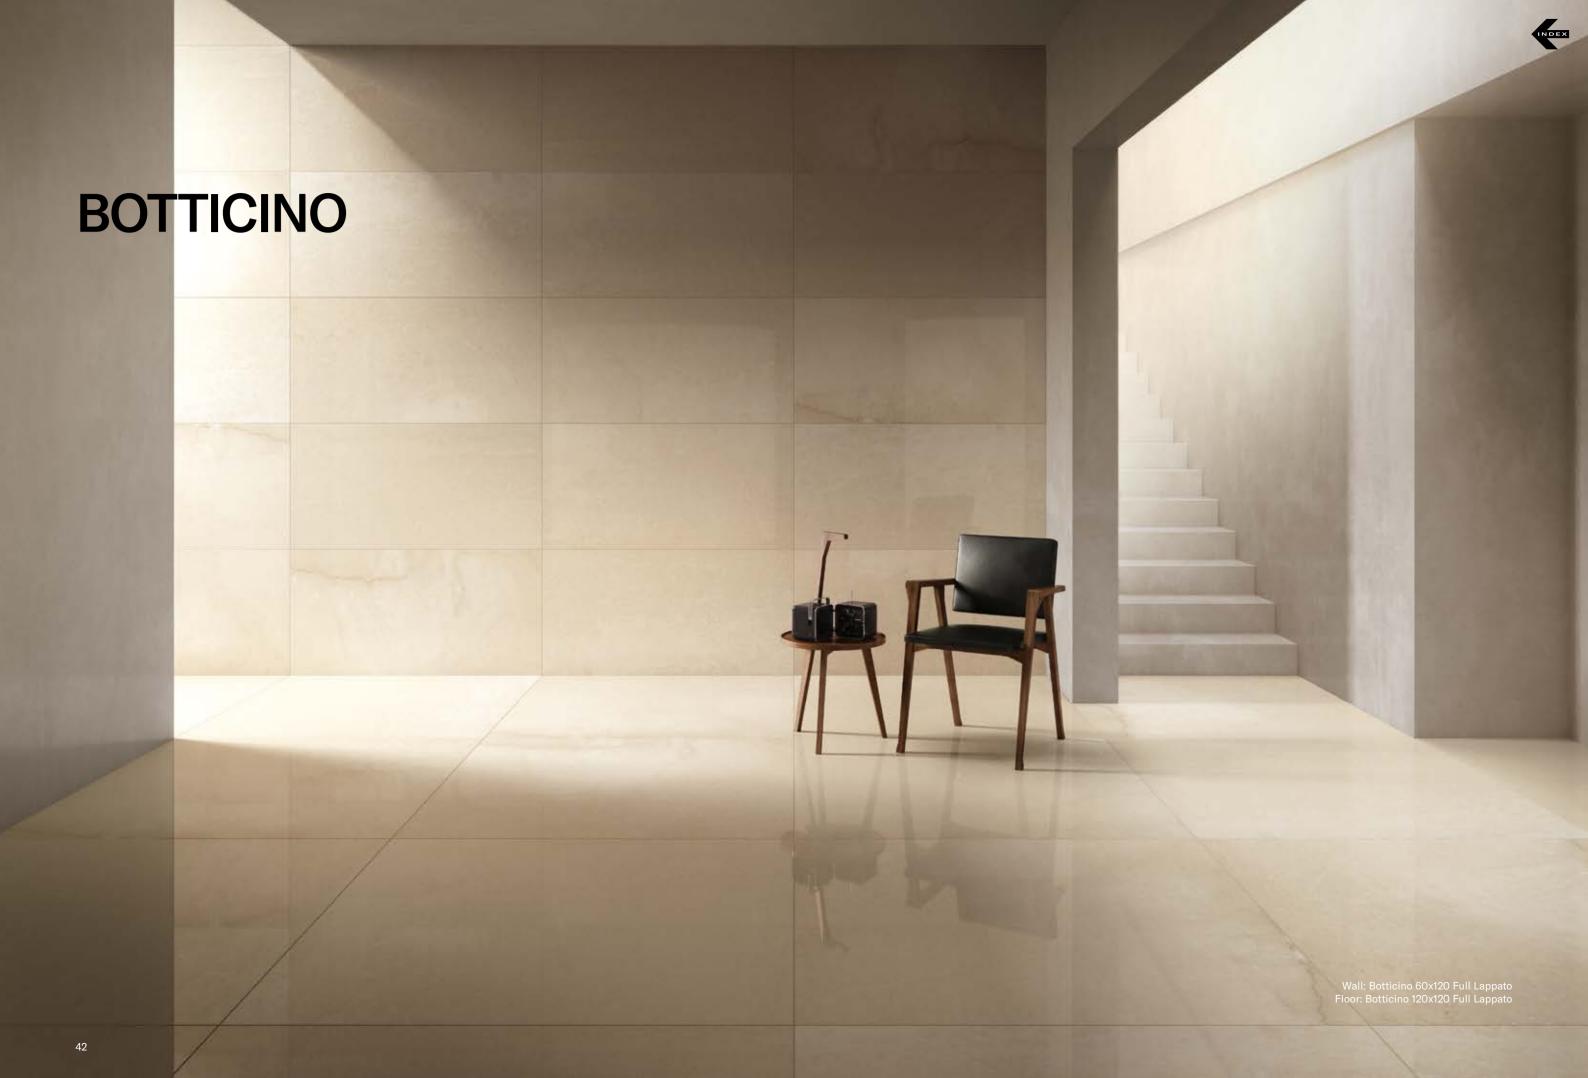

## **COLLECTIONS | BOTTICINO**

## **3 SURFACES**

Full body-colored porcelain stoneware (international standard) | Vitrified stoneware (indian standard). Rectified | 9 mm thickness

## 4 SIZES

120x240 cm | 80x160 cm | 120x120 cm | 60x120 cm

Naturale R10 surface available in 60x120 cm. R9, R11 & R12 surfaces available on request.

### Nexion installation suggestions