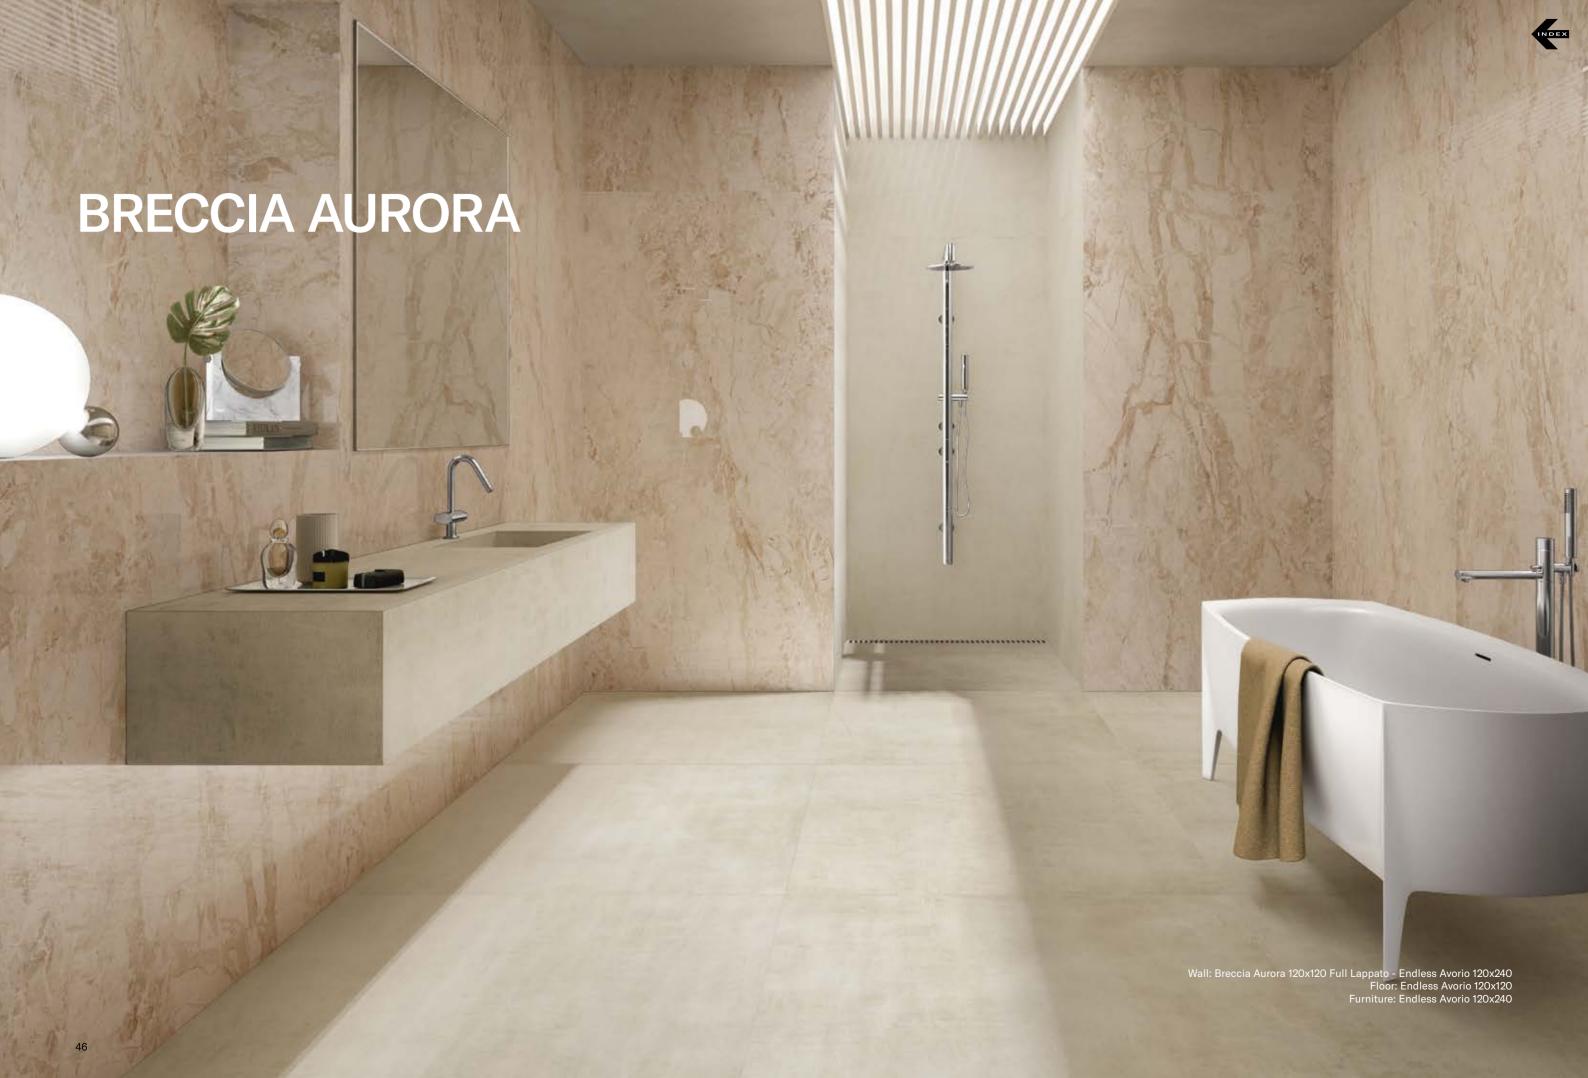

## **COLLECTIONS |** BRECCIA AURORA

## **3 SURFACES**

Full body-colored porcelain stoneware (international standard) | Vitrified stoneware (indian standard). Rectified | 9 mm thickness

Breccia Aurora Full Lappato

## 4 SIZES

120x240 cm | 80x160 cm | 120x120 cm | 60x120 cm

Naturale R10 surface available in 60x120 cm. R9, R11 & R12 surfaces available on request.