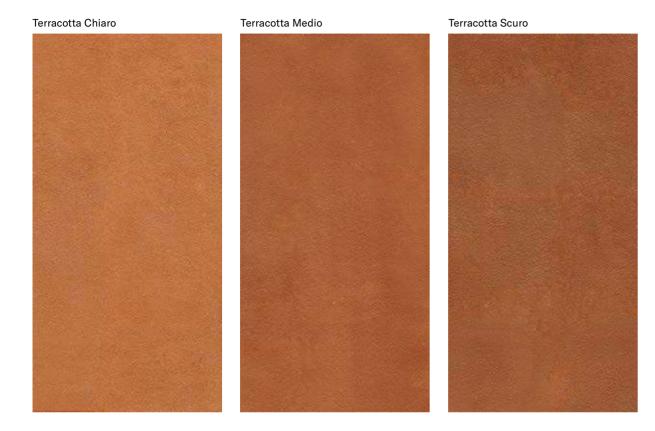

rracotta widely used in Italy for the construction of its world-renowned old towns, recreating the color tones and surface finishes down to the smallest details, with three appealing color options offering different levels of light.

The result is a collection that offers the unique personality of an archetypal material with a contemporary language and excellent technical qualities (strength and longevity), making it ideal for complex and challenging architectural projects. A collection that brings with it inspiration from the best of contemporary Italian design, in all settings and circumstances.



#### **COLLECTIONS | TERRACOTTA**

#### **3 INSPIRATIONS**

Full body-colored porcelain stoneware (international standard) | Vitrified stoneware (indian standard). Rectified | 9 mm thickness





#### **1 SURFACE**

Full body-colored porcelain stoneware (international standard) | Vitrified stoneware (indian standard). Rectified | 9 mm thickness



# 1 SIZE 60x120 cm 60x120 cm

#### **Nexion installation suggestions**

<sup>\*</sup>Naturale finish refers to R10. R9, R11, R12 are available on request only.

#### **COLLECTIONS |** TERRACOTTA



Wall: Terracotta Scuro 60x120

| SIZE      | CODE                       | Color/DESIGN                          |
|-----------|----------------------------|---------------------------------------|
|           | F62TERCONRO<br>F62TERC1NRO | Terracotta Chiaro<br>Terracotta Medio |
|           | F62TERC2NRO                | Terracotta Scuro                      |
| 60x120 cm |                            |