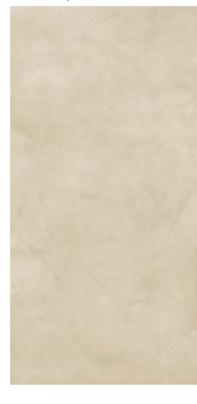

# INDEX

**26 DESIGNS** 

Full body-colored porcelain stoneware (international standard) | Vitrified stoneware (indian standard). Rectified | 9 mm thickness

## MARBLE LOOKS DESIGNS |