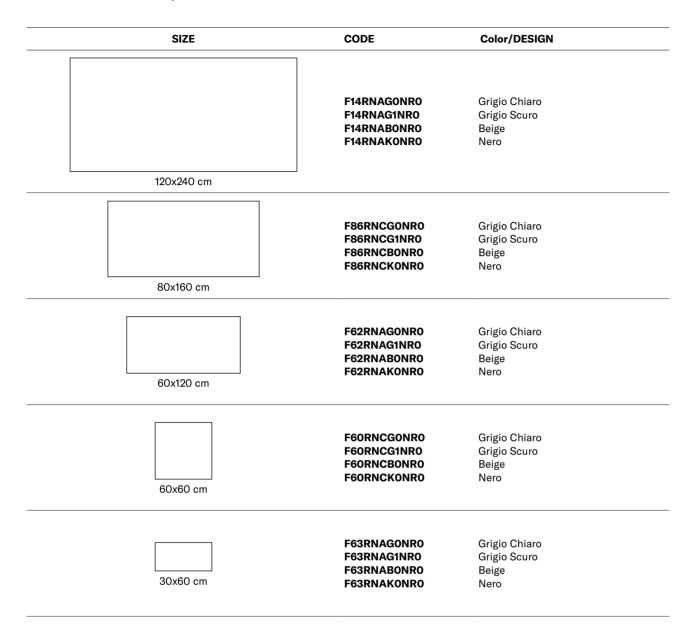

# INDEX

**26 DESIGNS** 

Full body-colored porcelain stoneware (international standard) | Vitrified stoneware (indian standard). Rectified | 9 mm thickness

#### **Nexion installation suggestions**

| PRODUCT CODES      | 1          |              |              |             |              |              |              |              |             |             |             |             |
|--------------------|------------|--------------|--------------|-------------|--------------|--------------|--------------|--------------|-------------|-------------|-------------|-------------|
|                    |            | FULL LAPPATO | LAPPATO MATT | NATURALE R9 | NATURALE R10 | NATURALE R11 | NATURALE R12 | LUCIDO OPACO | SPAZZOLATO  | BOCCIARDATO | PETTINATO   | RIGATO      |
| 210                | 120x240 cm | F14LPTA1LR0  | F14LPTA1YR0  | F14LPTA1MR0 | F14LPTA1NR0  | F14LPTA1ZR0  | F14LPTA1VR0  | -            | -           | -           | -           | -           |
| Statuario          | 80x160 cm  | F86LPTA1LR0  | F86LPTA1YR0  | F86LPTA1MR0 | F86LPTA1NR0  | F86LPTA1ZR0  | F86LPTA1VR0  | -            | -           | -           | -           | -           |
| Freddo             | 120x120 cm | F12LPTA1LR0  | F12LPTA1YR0  | F12LPTA1MR0 | F12LPTA1NR0  | F12LPTA1ZR0  | F12LPTA1VR0  | -            | -           | -           | -           | -           |
| 2                  | 60x120 cm  | F62LPTA1LR0  | F62LPTA1YR0  | F62LPTA1MR0 | F62LPTA1NR0  | F62LPTA1ZR0  | F62LPTA1VR0  | -            | -           | -           | -           | -           |
| F                  | 120x240 cm | F14LPTA0LR0  | F14LPTA0YR0  | F14LPTA0MR0 | F14LPTA0NR0  | F14LPTA0ZR0  | F14LPTA0VR0  | -            | -           | -           | -           | -           |
| 1 - 1              | 80x160 cm  | F86LPTA0LR0  | F86LPTA0YR0  | F86LPTA0MR0 | F86LPTAONRO  | F86LPTA0ZR0  | F86LPTA0VR0  | -            | -           | -           | -           | -           |
| Michelangelo       | 120x120 cm | F12LPTA0LR0  | F12LPTA0YR0  | F12LPTA0MR0 | F12LPTAONRO  | F12LPTA0ZR0  | F12LPTA0VR0  | -            | -           | -           | -           | -           |
| John J.            | 60x120 cm  | F62LPTA0LR0  | F62LPTA0YR0  | F62LPTA0MR0 | F62LPTAONRO  | F62LPTA0ZR0  | F62LPTA0VR0  | -            | -           | -           | -           | -           |
| Acres -            | 120x240 cm | F14APNA0LR0  | F14APNA0YR0  | F14APNAOMRO | F14APNAONRO  | F14APNA0ZR0  | F14APNA0VR0  | -            | F14APNA0WR0 | F14TEXA0BR0 | F14TEXA0TR0 | F14TEXAORRO |
|                    | 80x160 cm  | F86APLA0LR0  | F86APLA0YR0  | F86APNAOMRO | F86APNAONRO  | F86APNA0ZR0  | F86APNAOVRO  | -            | F86APNAOWRO | F86TEWA0BR0 | F86TEXAOTRO | F86TEXAORRO |
| Statuario          | 120x120 cm | F12APLA0LR0  | F12APLA0YR0  | F12APNAOMRO | F12APNAONRO  | F12APNA0ZR0  | F12APNA0VR0  | -            | F12APNA0WR0 | F12TEXA0BR0 | F12TEXA0TR0 | F12TEXAORRO |
| -4                 | 60x120 cm  | F62APNAOLRO  | F62APNA0YR0  | F62APNAOMRO | F62APNAONRO  | F62APNA0ZR0  | F62APNA0VR0  | -            | F62APNAOWRO | F62TEXA0BR0 | F62TEXA0TR0 | F62TEXAORRO |
| 1/1                | 120x240 cm | F14KARAOLRO  | F14KARA0YR0  | F14KARAOMRO | F14KARAONRO  | F14KARAOZRO  | F14KARAOVRO  | -            | F14KARA0WR0 | F14TEXA1BR0 | F14TEXA1TR0 | F14TEXA1RRO |
|                    | 80x160 cm  | F86KASAOLRO  | F86KASA0YR0  | F86KARAOMRO | F86KARAONRO  | F86KARAOZRO  | F86KARAOVRO  | -            | F86KARAOWRO | F86TEWA1BR0 | F86TEWA1TRO | F86TEWA1RR0 |
| Calacatta          | 120x120 cm | F12KASA0LR0  | F12KASA0YR0  | F12KARAOMRO | F12KARAONRO  | F12KARAOZRO  | F12KARAOVRO  | -            | F12KARA0WR0 | F12TEWA1BR0 | F12TEWA1TR0 | F12TEWA1RR0 |
| A Karen            | 60x120 cm  | F62KARAOLRO  | F62KARA0YR0  | F62KARAOMRO | F62KARAONRO  | F62KARAOZRO  | F62KARAOVRO  | -            | F62KARAOWRO | F62TEXA1BR0 | F62TEXA1TR0 | F62TEXA1RR0 |
|                    | 120x240 cm | F14PMPA0LR0  | F14PMPA0YR0  | F14PMPA0MR0 | F14PMPA0NR0  | F14PMPA0ZR0  | F14PMPA0VR0  | -            | -           | -           | -           | -           |
| Bianco             | 80x160 cm  | F86PMNA0LR0  | F86PMNA0YR0  | F86PMPA0MR0 | F86PMPA0NR0  | F86PMPA0ZR0  | F86PMPA0VR0  | -            | -           | -           | -           | -           |
| Lasa               | 120x120 cm | F12PMNA0LR0  | F12PMNA0YR0  | F12PMPA0MR0 | F12PMPA0NR0  | F12PMPA0ZR0  | F12PMPA0VR0  | -            | -           | -           | -           | -           |
|                    | 60x120 cm  | F62PMPA0LR0  | F62PMPA0YR0  | F62PMPA0MR0 | F62PMPAONRO  | F62PMPA0ZR0  | F62PMPA0VR0  | -            | -           | -           | -           | -           |
|                    | 120x240 cm | F14ACDA0LR0  | F14ACDA0YR0  | F14ACDA0MR0 | F14ACDA0NR0  | F14ACDA0ZR0  | F14ACDA0VR0  | -            | F14ACDA0WR0 | -           | -           | -           |
| Calacatta          | 80x160 cm  | F86ACDA0LR0  | F86ACDA0YR0  | F86ACDA0MR0 | F86ACDAONRO  | F86ACDA0ZR0  | F86ACDA0VR0  | -            | F86ACDA0WR0 | -           | -           | -           |
| Bronzo             | 120x120 cm | F12ACDA0LR0  | F12ACDA0YR0  | F12ACDA0MR0 | F12ACDA0NR0  | F12ACDA0ZR0  | F12ACDA0VR0  | -            | F12ACDA0WR0 | -           | -           | -           |
|                    | 60x120 cm  | F62ACDA0LR0  | F62ACDA0YR0  | F62ACDA0MR0 | F62ACDA0NR0  | F62ACDA0ZR0  | F62ACDA0VR0  | -            | F62ACDA0WR0 | -           | -           | -           |
| PROPERTY OF STREET | 120x240 cm | F14PMPE0LR0  | F14PMPE0YR0  | F14PMPE0MR0 | F14PMPE0NR0  | F14PMPE0ZR0  | F14PMPE0VR0  | -            | -           | -           | -           | -           |
| Onice              | 80x160 cm  | F86PMNE0LR0  | F86PMNEOYRO  | F86PMPE0MR0 | F86PMPE0NR0  | F86PMPE0ZR0  | F86PMPE0VR0  | -            | -           | -           | -           | -           |
| Persiano           | 120x120 cm | F12PMNE0LR0  | F12PMNE0YR0  | F12PMPE0MR0 | F12PMPE0NR0  | F12PMPE0ZR0  | F12PMPE0VR0  | -            | -           | -           | -           | -           |
| B0065555           | 60x120 cm  | F62PMPE0LR0  | F62PMPE0YR0  | F62PMPE0MR0 | F62PMPE0NR0  | F62PMPE0ZR0  | F62PMPE0VR0  | -            | -           | -           | -           | -           |
| Mark Salahar       | 120x240 cm | F14KARB0LR0  | F14KARB0YR0  | F14KARBOMRO | F14KARBONRO  | F14KARB0ZR0  | F14KARBOVRO  | -            | -           | F14TEXB0BR0 | F14TEXB0TR0 | F14TEXBORRO |
| Crema              | 80x160 cm  | F86KASBOLRO  | F86KASB0YR0  | F86KARBOMRO | F86KARBONRO  | F86KARB0ZR0  | F86KARBOVRO  | -            | -           | F86TEXB0BR0 | F86TEWB0TR0 | F86TEWBORRO |
| Europa             | 120x120 cm | F12KASB0LR0  | F12KASB0YR0  | F12KARBOMRO | F12KARBONRO  | F12KARB0ZR0  | F12KARBOVRO  | -            | -           | F12TEXB0BR0 | F12TEXB0TR0 | F12TEXBORRO |
| ST POLICE          | 60x120 cm  | F62KARBOLRO  | F62KARB0YR0  | F62KARBOMRO | F62KARBONRO  | F62KARBOZRO  | F62KARBOVRO  | -            | -           | F62TEXB0BR0 | F62TEXB0TR0 | F62TEXBORRO |
|                    | 120x240 cm | F14APNB0LR0  | F14APNB0YR0  | F14APNB0MR0 | F14APNBONRO  | F14APNB0ZR0  | F14APNB0VR0  | -            | -           | -           | -           | -           |
|                    | 80x160 cm  | F86APLB0LR0  | F86APLB0YR0  | F86APNBOMRO | F86APNBONRO  | F86APNB0ZR0  | F86APNB0VR0  | -            | -           | -           | -           | -           |
| Botticino          | 120x120 cm | F12APLB0LR0  | F12APLB0YR0  | F12APNB0MR0 | F12APNBONRO  | F12APNB0ZR0  | F12APNB0VR0  | -            | -           | -           | -           | -           |
|                    | 60x120 cm  | F62APNB0LR0  | F62APNB0YR0  | F62APNB0MR0 | F62APNBONRO  | F62APNB0ZR0  | F62APNB0VR0  | -            | -           | -           | -           | -           |
|                    |            |              | I            |             | 1            |              |              |              |             | I           |             |             |

| PRODUCT CODES     | S                      | 1          |              |              |              |              |              |              |              |             |             |             |             |
|-------------------|------------------------|------------|--------------|--------------|--------------|--------------|--------------|--------------|--------------|-------------|-------------|-------------|-------------|
|                   |                        |            | FULL LAPPATO | LAPPATO MATT | NATURALE R9  | NATURALE R10 | NATURALE R11 | NATURALE R12 | LUCIDO OPACO | SPAZZOLATO  | BOCCIARDATO | PETTINATO   | RIGATO      |
| San Property lies |                        | 120x240 cm | F14TRTB0LR0  | F14TRTB0YR0  | F14TRTB0MR0  | F14TRTBONRO  | F14TRTB0ZR0  | F14TRTB0VR0  | F14TRTB0OR0  | F14TRTB0WR0 | -           | -           | -           |
|                   | Travertine             | 80x160 cm  | F86TRTB0LR0  | F86TRTB0YR0  | F86TRSB0MR0  | F86TRSBONRO  | F86TRSB0ZR0  | F86TRSB0VR0  | F86TRSB0OR0  | F86TRSB0WR0 | -           | -           | -           |
| THE WAY TO SELECT | Veincut<br>Beige       | 120x120 cm | F12TRTB0LR0  | F12TRTB0YR0  | F12TRSB0MR0  | F12TRSB0NR0  | F12TRSB0ZR0  | F12TRSB0VR0  | F12TRSB0OR0  | F12TRSB0WR0 | -           | -           | -           |
|                   |                        | 60x120 cm  | F62TRTB0LR0  | F62TRTB0YR0  | F62TRTB0MR0  | F62TRTB0NR0  | F62TRTB0ZR0  | F62TRTB0VR0  | F62TRTB0OR0  | F62TRTB0WR0 | -           | -           | -           |
|                   |                        | 120x240 cm | F14LPTB0LR0  | F14LPTB0YR0  | F14LPTB0MR0  | F14LPTB0NR0  | F14LPTB0ZR0  | F14LPTB0VR0  | -            | -           | -           | -           | -           |
|                   | Breccia                | 80x160 cm  | F86LPTB0LR0  | F86LPTB0YR0  | F86LPTB0MR0  | F86LPTB0NR0  | F86LPSB0ZR0  | F86LPSB0VR0  | -            | -           | -           | -           | -           |
|                   | Aurora                 | 120x120 cm | F12LPTB0LR0  | F12LPTB0YR0  | F12LPTB0MR0  | F12LPTB0NR0  | F12LPSB0ZR0  | F12LPSB0VR0  | -            | -           | -           | -           | -           |
|                   |                        | 60x120 cm  | F62LPTB0LR0  | F62LPTB0YR0  | F62LPTB0MR0  | F62LPTB0NR0  | F62LPTB0ZR0  | F62LPTB0VR0  | -            | -           | -           | -           | -           |
|                   |                        | 120x240 cm | F14APNB1LR0  | F14APNB1YR0  | F14APNB1MR0  | F14APNB1NR0  | F14APNB1ZR0  | F14APNB1VR0  | -            | -           | -           | -           | -           |
|                   | Corinthian             | 80x160 cm  | F86APLB1LR0  | F86APLB1YR0  | F86APNB1MR0  | F86APNB1NR0  | F86APNB1ZR0  | F86APNB1VR0  | -            | -           | -           | -           | -           |
|                   | Beige                  | 120x120 cm | F12APLB1LR0  | F12APLB1YR0  | F12APNB1MR0  | F12APNB1NR0  | F12APNB1ZR0  | F12APNB1VR0  | -            | -           | -           | -           | -           |
| 1                 |                        | 60x120 cm  | F62APNB1LR0  | F62APNB1YR0  | F62APNB1MR0  | F62APNB1NR0  | F62APNB1ZR0  | F62APNB1VR0  | -            | -           | -           | -           | -           |
|                   |                        | 120x240 cm | F14LPTF0LR0  | F14LPTF0YR0  | F14LPTF0MR0  | F14LPTF0NR0  | F14LPTF0ZR0  | F14LPTF0VR0  | -            | -           | -           | -           | -           |
|                   | Amani                  | 80x160 cm  | F86LPTF0LR0  | F86LPTF0YR0  | F86LPTF0MR0  | F86LPTF0NR0  | F86LPSF0ZR0  | F86LPSF0VR0  | -            | -           | -           | -           | -           |
|                   | Bronze                 | 120x120 cm | F12LPTF0LR0  | F12LPTF0YR0  | F12LPTF0MR0  | F12LPTF0NR0  | F12LPSF0ZR0  | F12LPSF0VR0  | -            | -           | -           | -           | -           |
|                   |                        | 60x120 cm  | F62LPTF0LR0  | F62LPTF0YR0  | F62LPTF0MR0  | F62LPTF0NR0  | F62LPTF0ZR0  | F62LPTF0VR0  | -            | -           | -           | -           | -           |
| Carlo Charles     |                        | 120x240 cm | F14TRTG0LR0  | F14TRTG0YR0  | F14TRTGOMRO  | F14TRTGONRO  | F14TRTG0ZR0  | F14TRTG0VR0  | -            | -           | -           | -           | -           |
|                   | Travertine             | 80x160 cm  | F86TRTG0LR0  | F86TRTG0YR0  | F86TRTG0MR0  | F86TRTGONRO  | F86TRTG0ZR0  | F86TRTG0VR0  | -            | -           | -           | -           | -           |
|                   | Veincut<br>Silver Grey | 120x120 cm | F12TRTG0LR0  | F12TRTG0YR0  | F12TRTGOMRO  | F12TRTGONRO  | F12TRTG0ZR0  | F12TRTG0VR0  | -            | -           | -           | -           | -           |
|                   |                        | 60x120 cm  | F62TRTG0LR0  | F62TRTG0YR0  | F62TRTG0MR0  | F62TRTGONRO  | F62TRTG0ZR0  | F62TRTG0VR0  | -            | -           | -           | -           | -           |
|                   |                        | 120x240 cm | F14ACDB0LR0  | F14ACDB0YR0  | F14ACDB0MR0  | F14ACDB0NR0  | F14ACDB0ZR0  | F14ACDB0VR0  | -            | -           | -           | -           | -           |
|                   | Onice Aria             | 80x160 cm  | F86ACDB0LR0  | F86ACDB0YR0  | F86ACDB0MR0  | F86ACDBONRO  | F86ACDB0ZR0  | F86ACDB0VR0  | -            | -           | -           | -           | -           |
|                   | Beige                  | 120x120 cm | F12ACDB0LR0  | F12ACDB0YR0  | F12ACDB0MR0  | F12ACDB0NR0  | F12ACDB0ZR0  | F12ACDB0VR0  | -            | -           | -           | -           | -           |
|                   |                        | 60x120 cm  | F62ACDB0LR0  | F62ACDB0YR0  | F62ACDB0MR0  | F62ACDB0NR0  | F62ACDB0ZR0  | F62ACDB0VR0  | -            | -           | -           | -           | -           |
|                   |                        | 120x240 cm | F14PMPG1LR0  | F14PMPG1YR0  | F14PMPFG1MR0 | F14PMPG1NR0  | F14PMPG1ZR0  | F14PMPG1VR0  | -            | -           | -           | -           | -           |
|                   | Emperador              | 80x160 cm  | F86PMNG1LR0  | F86PMNG1YR0  | F86PMPG1MR0  | F86PMPG1NR0  | F86PMPG1ZR0  | F86PMPG1VR0  | -            | -           | -           | -           | -           |
|                   | Grigio                 | 120x120 cm | F12PMNG1LR0  | F12PMNG1YR0  | F12PMPG1MR0  | F12PMPG1NR0  | F12PMPG1ZR0  | F12PMPG1VR0  | -            | -           | -           | -           | -           |
|                   |                        | 60x120 cm  | F62PMPG1LR0  | F62PMPG1YR0  | F62PMPG1MR0  | F62PMPG1NR0  | F62PMPG1ZR0  | F62PMPG1VR0  | -            | -           | -           | -           | -           |
|                   |                        | 120x240 cm | F14PMPG0LR0  | F14PMPG0YR0  | F14PMPG0MR0  | F14PMPG0NR0  | F14PMPG0ZR0  | F14PMPG0VR0  | F14PMPG00R0  | F14PMPG0WR0 | F14TEXG0BR0 | F14TEXG0TR0 | F14TEXGORRO |
|                   | Pulpis                 | 80x160 cm  | F86PMNG0LR0  | F86PMNG0YR0  | F86PMPG0MR0  | F86PMPG0NR0  | F86PMPG0ZR0  | F86PMPG0VR0  | F86PMPG0OR0  | F86PMPG0WR0 | F86TEXG0BR0 | F86TEXG0TR0 | F86TEXGORRO |
| ESS TOTAL         | Grigio                 | 120x120 cm | F12PMNG0LR0  | F12PMNG0YR0  | F12PMNG0MR0  | F12PMNG0NR0  | F12PMPG0ZR0  | F12PMPG0VR0  | F12PMNG0OR0  | F12PMPG0WR0 | F12TEXG0BR0 | F12TEXG0TR0 | F12TEXGORRO |
|                   |                        | 60x120 cm  | F62PMPG0LR0  | F62PMPG0YR0  | F62PMPG0MR0  | F62PMPG0NR0  | F62PMPG0ZR0  | F62PMPG0VR0  | F62PMPG0OR0  | F62PMPG0WR0 | F62TEXG0BR0 | F62TEXG0TR0 | F62TEXGORRO |
| pr - 1/2          |                        | 120x240 cm | F14ACDG0LR0  | F14ACDG0YR0  | F14ACDG0MR0  | F14ACDG0NR0  | F14ACDG0ZR0  | F14ACDG0VR0  | -            | F14ACDG0WR0 | -           | -           | -           |
|                   | Calain                 | 80x160 cm  | F86ACDG0LR0  | F86ACDG0YR0  | F86ACDG0MR0  | F86ACDG0NR0  | F86ACDG0ZR0  | F86ACDG0VR0  | -            | F86ACDG0WR0 | -           | -           | -           |
|                   | Grigio Avio            | 120x120 cm | F12ACDG0LR0  | F12ACDG0YR0  | F12ACDG0MR0  | F12ACDG0NR0  | F12ACDG0ZR0  | F12ACDG0VR0  | -            | F12ACDG0WR0 | -           | -           | -           |
|                   |                        | 60x120 cm  | F62ACDG0LR0  | F62ACDG0YR0  | F62ACDG0MR0  | F62ACDG0NR0  | F62ACDG0ZR0  | F62ACDG0VR0  | -            | F62ACDG0WR0 | -           | -           | -           |
|                   |                        |            |              | 1            |              |              |              |              |              |             |             | I           |             |