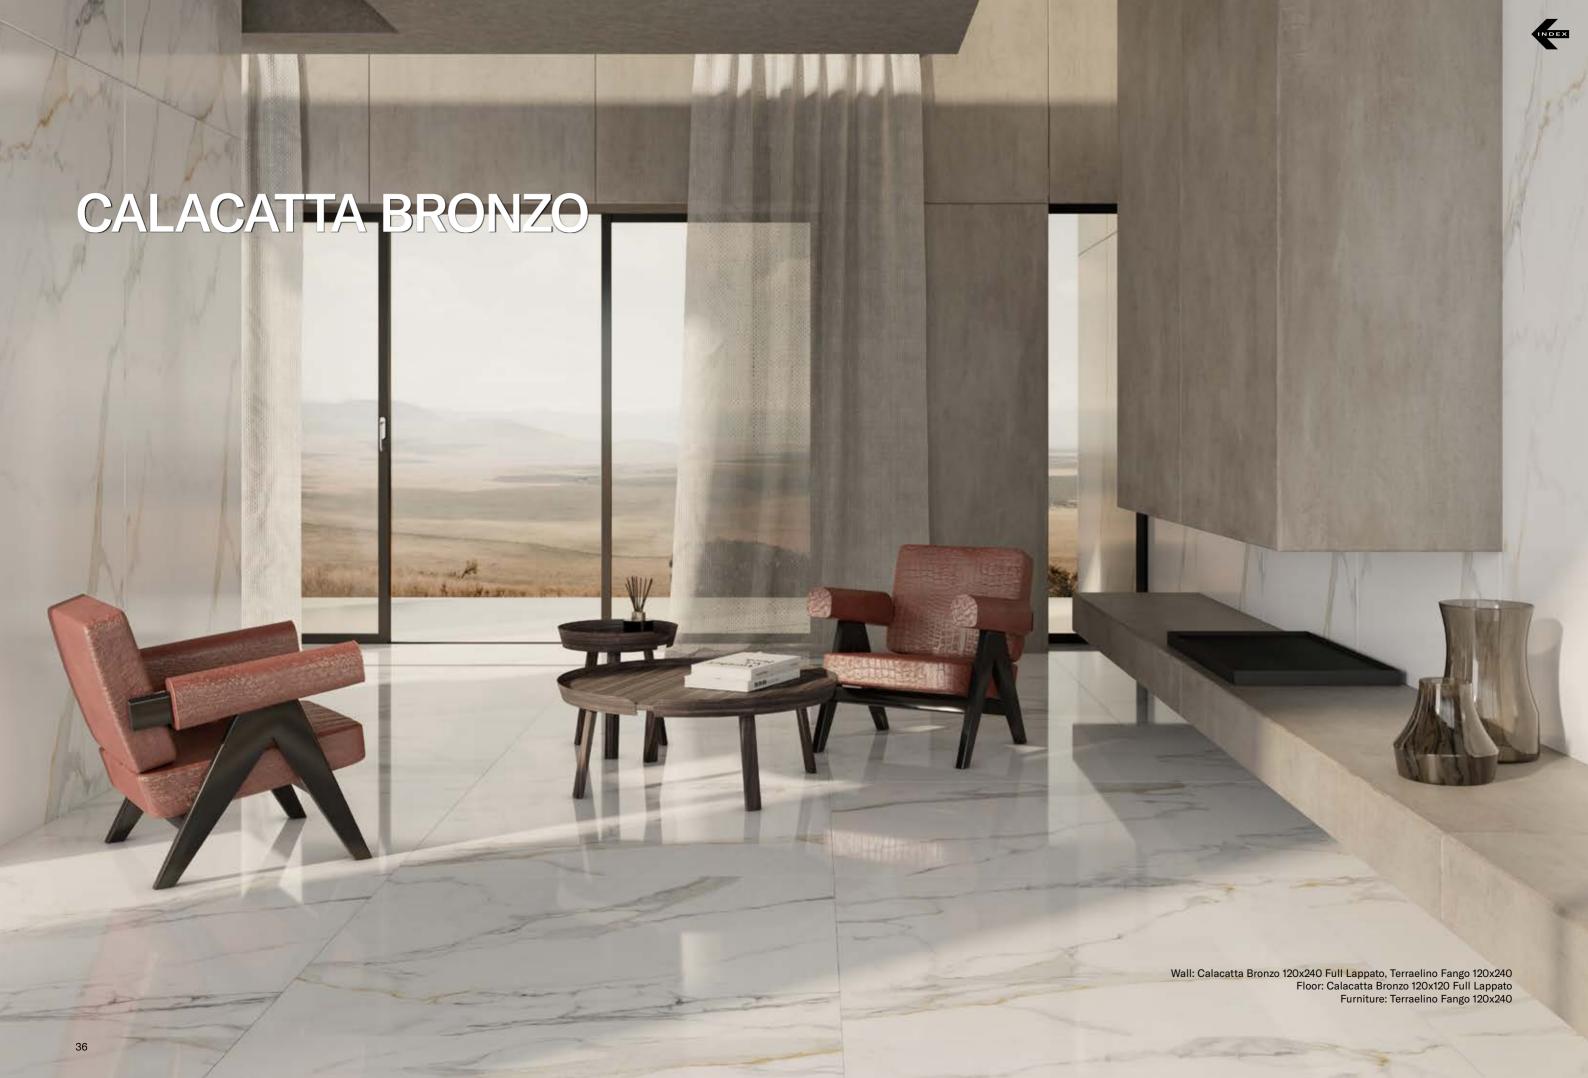

## **COLLECTIONS |** CALACATTA BRONZO

## **4 SURFACES**

Full body-colored porcelain stoneware (international standard) | Vitrified stoneware (indian standard). Rectified | 9 mm thickness

Calacatta Bronzo Full Lappato

## 4 SIZES

120x240 cm | 80x160 cm | 120x120 cm | 60x120 cm

Naturale R10 surface available in 60x120 cm. R9, R11 & R12 surfaces available on request.