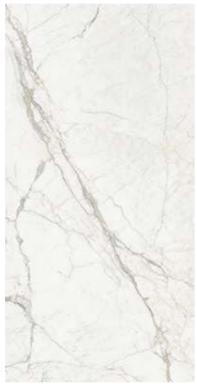

x240 cm | 80x160 cm | 120x120 cm | 60x120 cm



Naturale R10 surface available in 60x120 cm. R9, R11 & R12 surfaces available on request.

#### Nexion installation suggestions

Nexion recommends 2 mm joint for optimal aesthetics taking advantage of the tiles caliber in multi-sized applications. Both cement and epoxy grout can be used; grout-design color matching advisable for optimal aesthetics. It is not recommended to use grouting with colored pigments in contrast with the color of the tiles. For detailed installation guidelines log on www.nexiontiles.com



## **COLLECTIONS | STATUARIO**

## **7 SURFACES**

Full body-colored porcelain stoneware (international standard) | Vitrified stoneware (indian standard). Rectified | 9 mm thickness

Statuario Full Lappato



Statuario Lappato Matt



Statuario Naturale



Statuario Bocciardato



Statuario Pettinato



Statuario Rigato



Statuario Spazzolato



Statuario Lucido Opaco



#### 4 SIZES

120x240 cm | 80x160 cm | 120x120 cm | 60x120 cm



Naturale R10 surface available in 60x120 cm. R9, R11 & R12 surfaces available on request.

3D textures (Bocciardato, Pettinato, Rigato) surfaces available in 120x240 cm & 60x120 cm.

#### Nexion installation suggestions

Nexion recommends 2 mm joint for optimal aesthetics taking advantage of the tiles caliber in multi-sized applications. Both cement and epoxy grout can be used; grout-design color matching advisable for optimal aesthetics. It is not recommended to use grouting with colored pigments in contrast with the color of the tiles. For detailed installation guidelines log on www.n