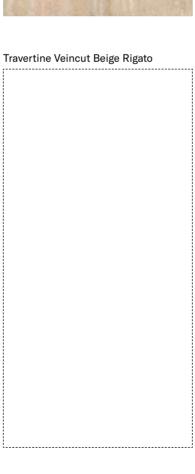

## **COLLECTIONS |** TRAVERTINE VEINCUT BEIGE

## **5 SURFACES**

Full body-colored porcelain stoneware (international standard) | Vitrified stoneware (indian standard). Rectified | 9 mm thickness

Travertine Veincut Beige Spazzolato