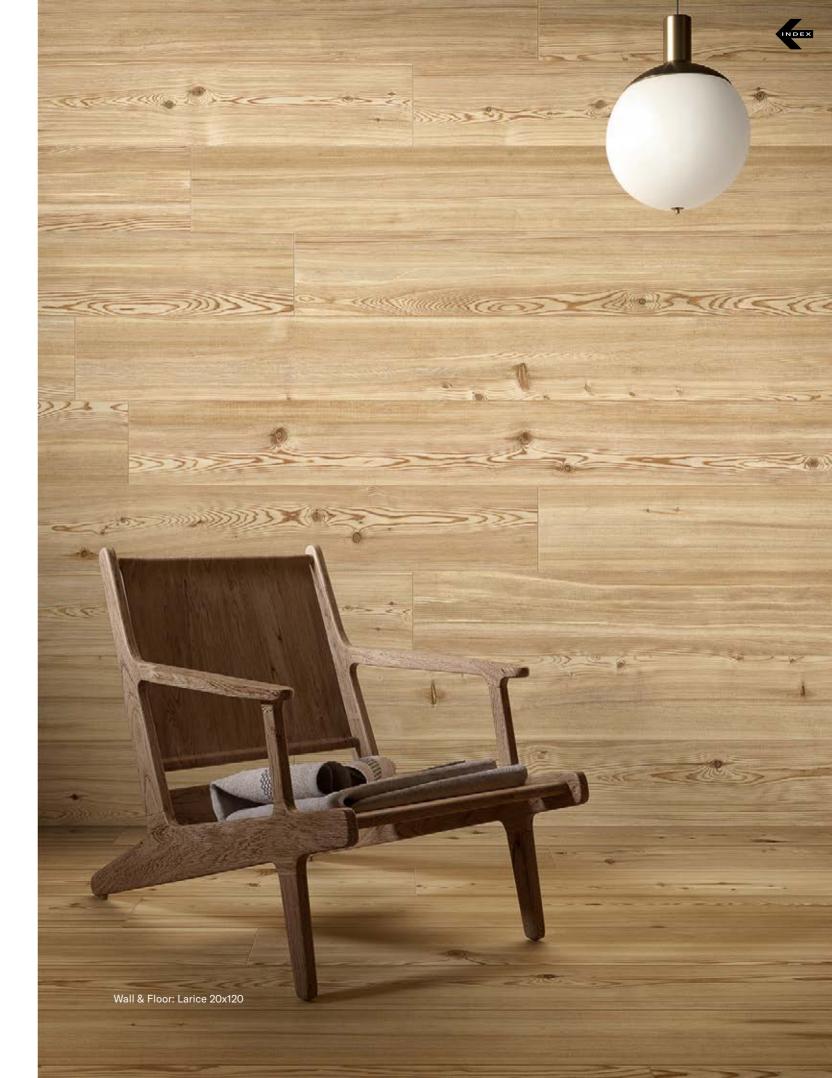

# WOOD | Looks

Coniwood Essenze

#### **WOOD LOOKS**

- 106 Essenze
- 109 Coniwood