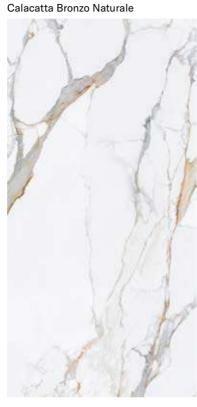

## **4 SURFACES**

Full body-colored porcelain stoneware (international standard) | Vitrified stoneware (indian standard). Rectified | 9 mm thickness

Calacatta Bronzo Full Lappato