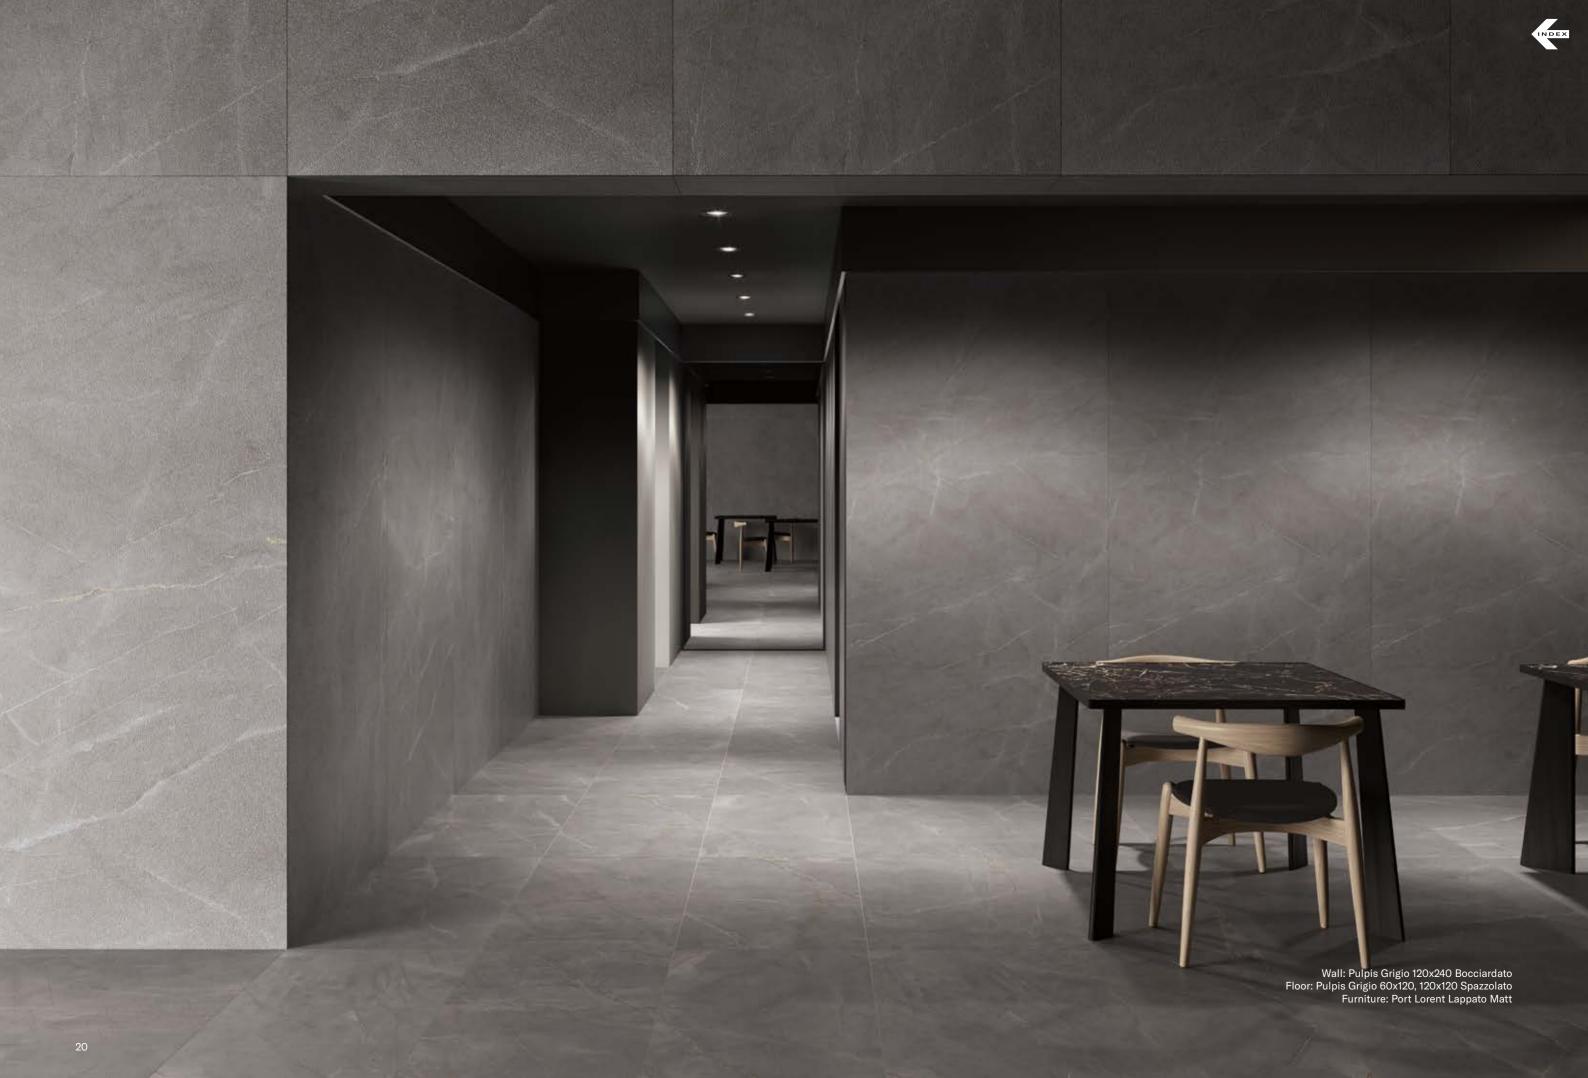

## **OUR MARBLE SURFACES**

Nexion has given to marble collections the beauty of sintered surfaces, designed for the most versatile and modular standard on the market. The result is an **advanced mix of graphic qualities and performance advantages that opens a new era for interior design floors and walls**, making Nexion a unique surface-driven brand in the world.

**Full Lappato** is the most notable marble surface in interior design. With perfect mirror reflection, obtained by superior glaze quality and master-class polishing, this surface exalts the graphics and the deepness of fine marble slabs.

**Lappato Matt** is a contemporary interpretation of marble surface, with its characteristic absence of any reflection. Dedicated to the world of design, architecture and furniture.

**Naturale** is a surface finish that can be appreciated for its well-defined softness. An advanced reworking of the graphic richness of the marbles, available in different floor.