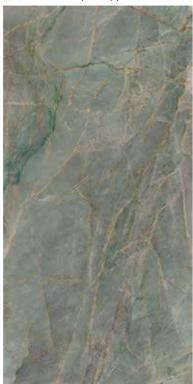

#### **COLLECTIONS |** QUARZO VERDE AQUA

# INDEX

#### **3 SURFACES**

Full body-colored porcelain stoneware (international standard) | Vitrified stoneware (indian standard). Rectified | 9 mm thickness

Quarzo Verde Aqua Full Lappato

Quarzo Verde Aqua Lappato Matt

Quarzo Verde Aqua Naturale

Quarzo Verde Aqua Bocciardato

Quarzo Verde Aqua Pettinato

Quarzo Verde Aqua Lucido Opaco

#### 4 SIZES

Quarzo Verde Aqua Spazzolato

120x240 cm | 80x160 cm | 120x120 cm | 60x120 cm

Naturale R10 surface available in 60x120 cm. R9, R11 & R12 surfaces available on request.

#### **Nexion installation suggestions**