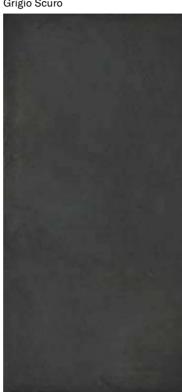

## **COLLECTIONS |** EMPERADOR GRIGIO

## **3 SURFACES**

Full body-colored porcelain stoneware (international standard) | Vitrified stoneware (indian standard). Rectified | 9 mm thickness

Emperador Grigio Full Lappato