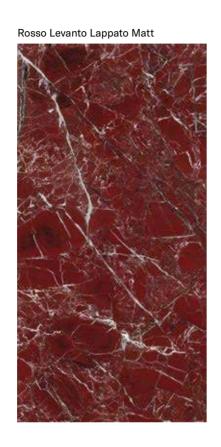

#### **3 SURFACES**

Full body-colored porcelain stoneware (international standard) | Vitrified stoneware (indian standard). Rectified | 9 mm thickness

Rosso Levanto Full Lappato