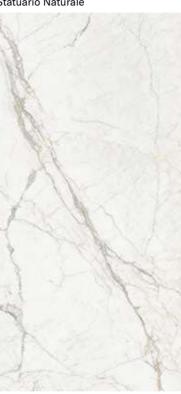

120x120 cm | 60x120 cm



Naturale R10 surface available in 60x120 cm. R9, R11 & R12 surfaces available on request.

#### Nexion installation suggestions

Nexion recommends 2 mm joint for optimal aesthetics taking advantage of the tiles caliber in multi-sized applications. Both cement and epoxy grout can be used; grout-design color matching advisable for optimal aesthetics. It is not recommended to use grouting with colored pigments in contrast with the color of the tiles. For detailed installation guidelines log on www.nexiontiles.com



## **COLLECTIONS | STATUARIO**

## **7 SURFACES**

Full body-colored porcelain stoneware (international standard) | Vitrified stoneware (indian standard). Rectified | 9 mm thickness

Statuario Full Lappato



Statuario Lappato Matt



Statuario Naturale



Statuario Bocciardato



Statuario Pettinato



Statuario Rigato



Statuario Spazzolato



Statuario Lucido Opaco



#### 4 SIZES

120x240 cm | 80x160 cm | 120x120 cm | 60x120 cm



Naturale R10 surface available in 60x120 cm. R9, R11 & R12 surfaces available on request.

3D textures (Bocciardato, Pettinato, Rigato) surfaces available in 120x240 cm & 60x120 cm.

#### Nexion installation suggestions

Nexion recommends 2 mm joint for optimal aesthetics taking advantage of the tiles caliber in multi-sized applications. Both cement and epoxy grout can be used; grout-design color matching advisable for optimal aesthetics. It is not recommended to use grouting with colored pigments in contrast with the color of the tiles. For detailed installation guidelines log on www.nexiontiles.com



## *