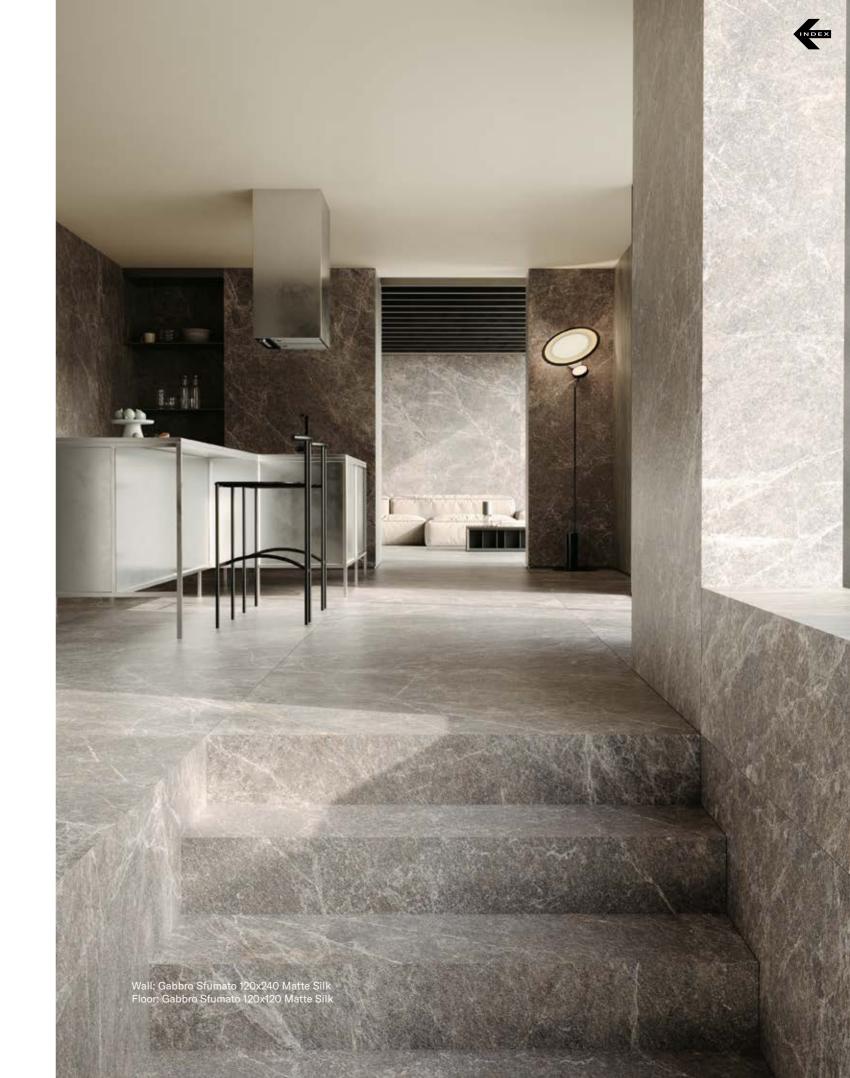

## **OUR MARBLE SURFACES**

Nexion has given to marble collections the beauty of sintered surfaces, designed for the most versatile and modular standard on the market. The result is an **advanced mix of graphic qualities and performance advantages that opens a new era for interior design floors and walls**, making Nexion a unique surface-driven brand in the world.

**Full Lappato** is the most notable marble surface in interior design. With perfect mirror reflection, obtained by superior glaze quality and master-class polishing, this surface exalts the graphics and the deepness of fine marble slabs.

**Lappato Matt** is a contemporary interpretation of marble surface, with its characteristic absence of any reflection. Dedicated to the world of design, architecture and furniture.

**Naturale** is a surface finish that can be appreciated for its well-defined softness. An advanced reworking of the graphic richness of the marbles, available in different floor.