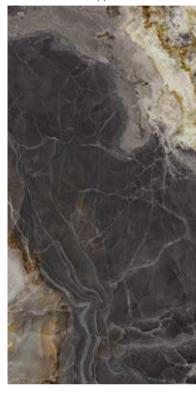

## **COLLECTIONS | ONICE NERO**

## **3 SURFACES**

Full body-colored porcelain stoneware (international standard) | Vitrified stoneware (indian standard). Rectified | 9 mm thickness

Onice Nero Full Lappato

Onice Nero Lappato Matt

Onice Nero Naturale

Onice Nero Bocciardato

Onice Nero Pettinato

## Onice Nero Spazzolato Onice Nero Lucido Opaco

## 4 SIZES

120x240 cm | 80x160 cm | 120x120 cm | 60x120 cm

Naturale R10 surface available in 60x120 cm. R9, R11 & R12 surfaces available on request.