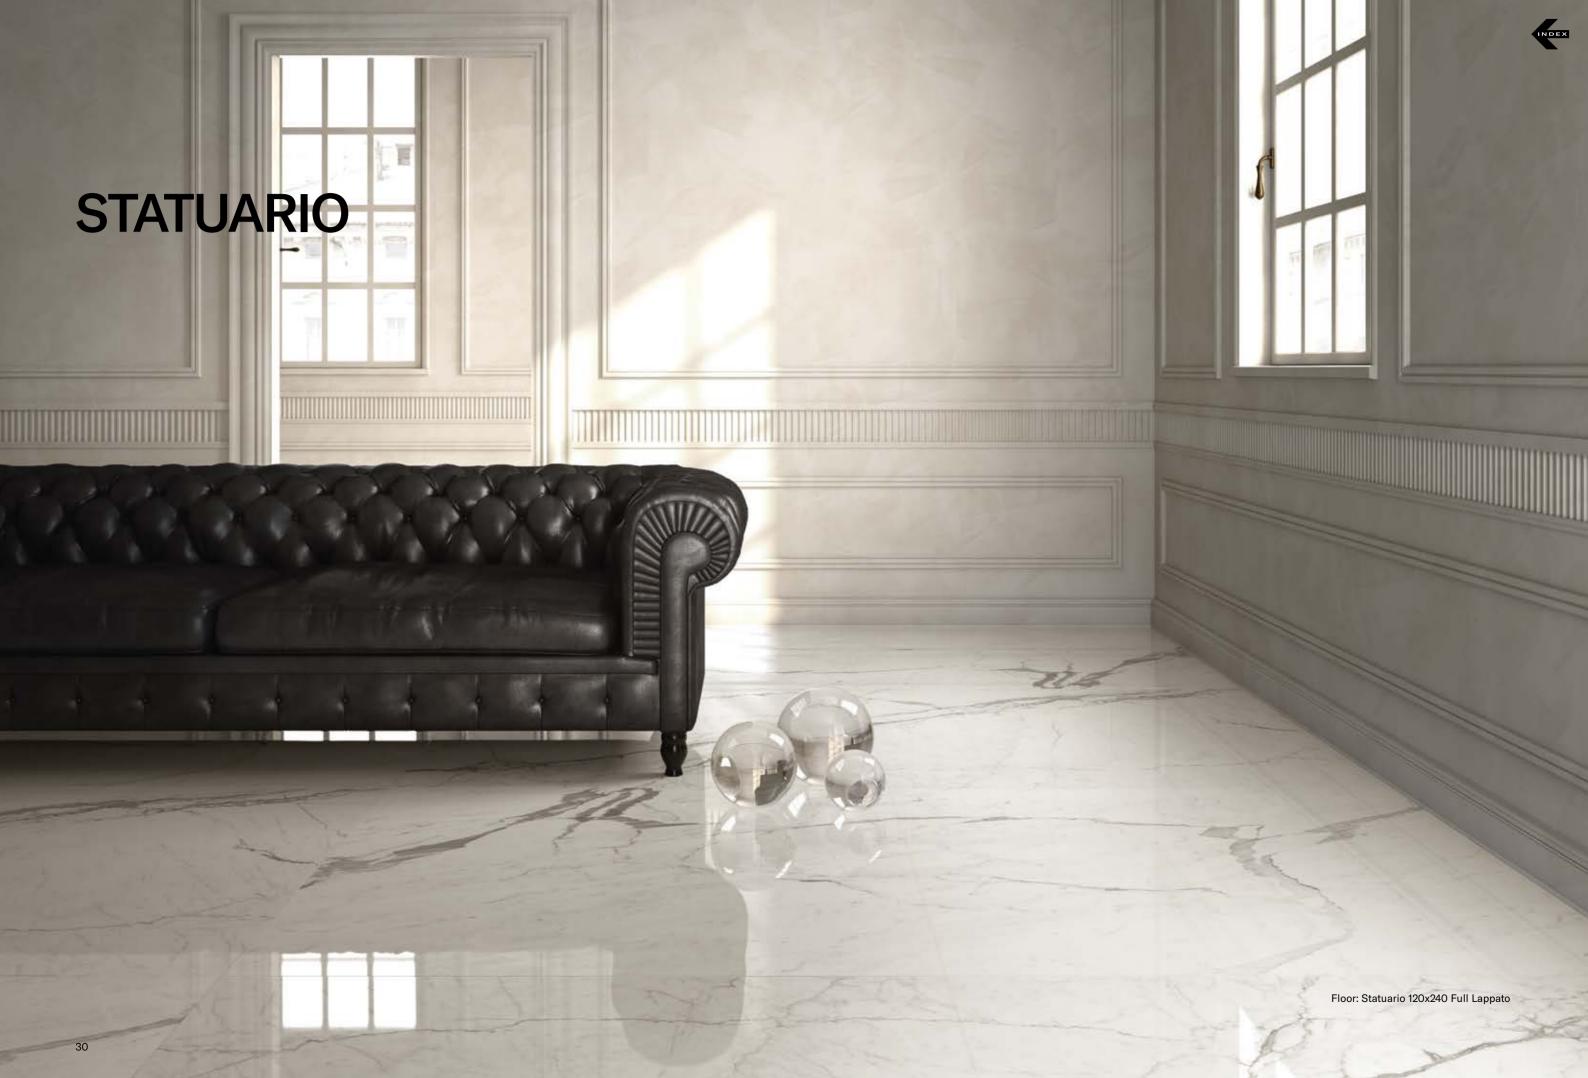

## **COLLECTIONS | STATUARIO**

## **7 SURFACES**

Full body-colored porcelain stoneware (international standard) | Vitrified stoneware (indian standard). Rectified | 9 mm thickness

Statuario Full Lappato

Statuario Lappato Matt

Statuario Naturale

Statuario Bocciardato

Statuario Pettinato

Statuario Rigato

Statuario Spazzolato

Statuario Lucido Opaco