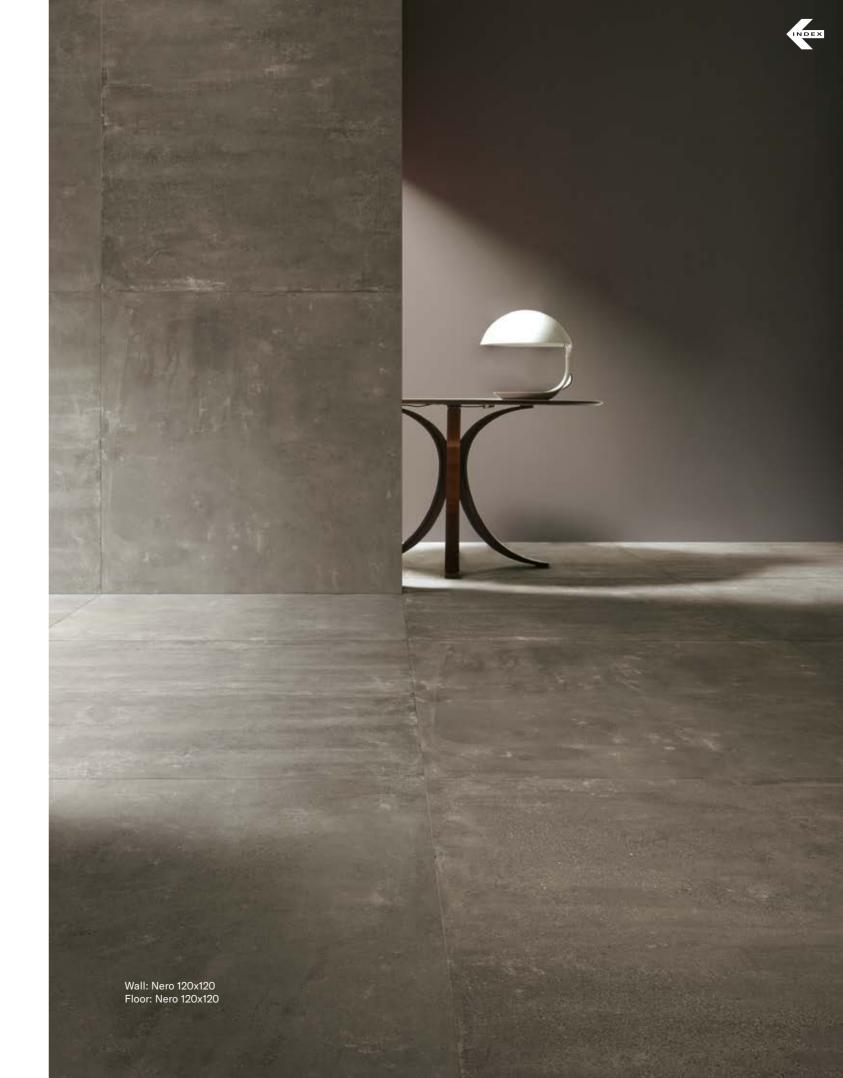

## **COLLECTIONS | ONICE NERO**

## **3 SURFACES**

Full body-colored porcelain stoneware (international standard) | Vitrified stoneware (indian standard). Rectified | 9 mm thickness

Onice Nero Full Lappato

Onice Nero Lappato Matt

Onice Nero Naturale

Onice Nero Bocciardato

Onice Nero Pettinato

## Onice Nero Spazzolato Onice Nero Lucido Opaco