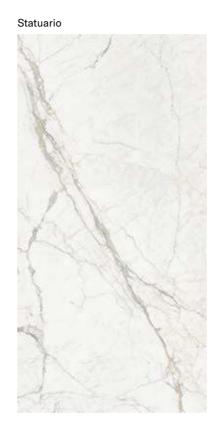

Michelangelo Onice Aria Beige

Onice Aria Bei

Onice Persiano

Port Lorent

Pulpis Grigio Quarzo Verde Aqua

Rosso Levanto

Statuario

Statuario freddo

## **COLLECTIONS | STATUARIO**

## **7 SURFACES**

Full body-colored porcelain stoneware (international standard) | Vitrified stoneware (indian standard). Rectified | 9 mm thickness

Statuario Full Lappato

Statuario Lappato Matt

Statuario Naturale

Statuario Bocciardato

Statuario Pettinato

Statuario Rigato

Statuario Spazzolato

Statuario Lucido Opaco