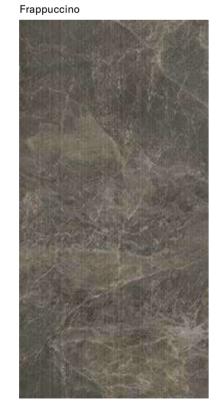

## **COLLECTIONS | FRAPPUCCINO**

## **6 SURFACES**

Full body-colored porcelain stoneware (international standard) | Vitrified stoneware (indian standard). Rectified | 9 mm thickness

Frappuccino Full Lappato

Frappuccino Lappato Matt

Frappuccino Naturale

Frappuccino Bocciardato

Frappuccino Pettinato

Frappuccino Rigato

#### Frappuccino Spazzolato Frappuccino Lucido Opaco

## 4 SIZES

120x240 cm | 80x160 cm | 120x120 cm | 60x120 cm

120x240 cm

80x160 cm 120x120 cm

60x120 cm

Naturale R10 surface available in 60x120 cm. R9, R11 & R12 surfaces available on request.

3D textures (Bocciardato, Pettinato, Rigato) surfaces available in 120x240 cm & 60x120 cm.