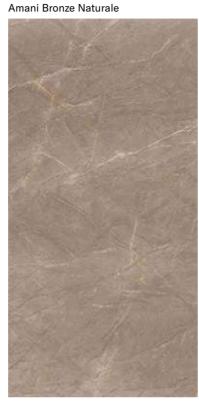

## **COLLECTIONS |** AMANI BRONZE

## **3 SURFACES**

Full body-colored porcelain stoneware (international standard) | Vitrified stoneware (indian standard). Rectified | 9 mm thickness

Amani Bronze Full Lappato

| Amani Bronze Spazzolato | Amani Bronze Lucido Opaco |
|-------------------------|---------------------------|
|                         |                           |
|                         |                           |
|                         |                           |
|                         |                           |
|                         |                           |
|                         |                           |
|                         |                           |
|                         |                           |
|                         |                           |
|                         |                           |
|                         |                           |
|                         |                           |
|                         |                           |
|                         |                           |
|                         |                           |
|                         |                           |
|                         |                           |
|                         |                           |
|                         |                           |
|                         |                           |
|                         |                           |
|                         |                           |
| i                       | ; ;                       |