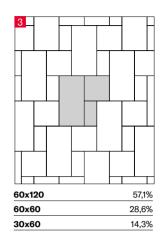

#### **Nexion installation suggestions**

Nexion recommends 2 mm joint for optimal aesthetics taking advantage of the tiles caliber in multi-sized applications. Both cement and epoxy grout can be used; grout-design color matching advisable for optimal aesthetics. It is not recommended to use grouting with colored pigments in contrast with the color of the tiles. For detailed installation guidelines log on www.nexiontiles.com