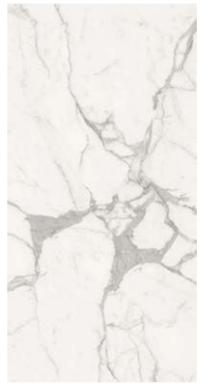

## **COLLECTIONS | CALACATTA**

## **7 SURFACES**

Full body-colored porcelain stoneware (international standard) | Vitrified stoneware (indian standard). Rectified | 9 mm thickness

Calacatta Full Lappato

Calacatta Lappato Matt

Calacatta Naturale

Calacatta Bocciardato

Calacatta Pettinato

Calacatta Rigato

Calacatta Spazzolato

Calacatta Lucido Opaco