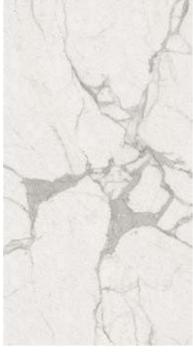

## **COLLECTIONS | STATUARIO**

## **7 SURFACES**

Full body-colored porcelain stoneware (international standard) | Vitrified stoneware (indian standard). Rectified | 9 mm thickness

Statuario Full Lappato

Statuario Lappato Matt

Statuario Naturale

Statuario Bocciardato

Statuario Pettinato

Statuario Rigato

Statuario Spazzolato

Statuario Lucido Opaco