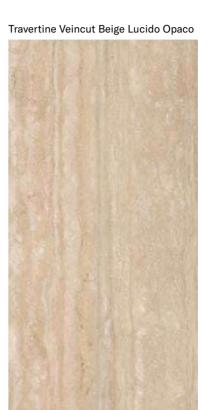

# LUCIDO OPACO: AN IRIDESCENCE MODULATIONS ON SURFACES

**Lucido Opaco** is an iridescence modulations on surfaces devised by Nexion's research and development team, leveraging on its artisan mastery.

The company has created the new Glossy-Matt surface, specially designed to emphasize the graphics of precious marbles.

## **COLLECTIONS |** TRAVERTINE VEINCUT BEIGE

## 4 SIZES

120x240 cm | 80x160 cm | 120x120 cm | 60x120 cm

Naturale R10 surface available in 60x120 cm. R9, R11 & R12 surfaces available on request.

Lucido Opaco surface available in 120x240 cm & 60x120 cm.