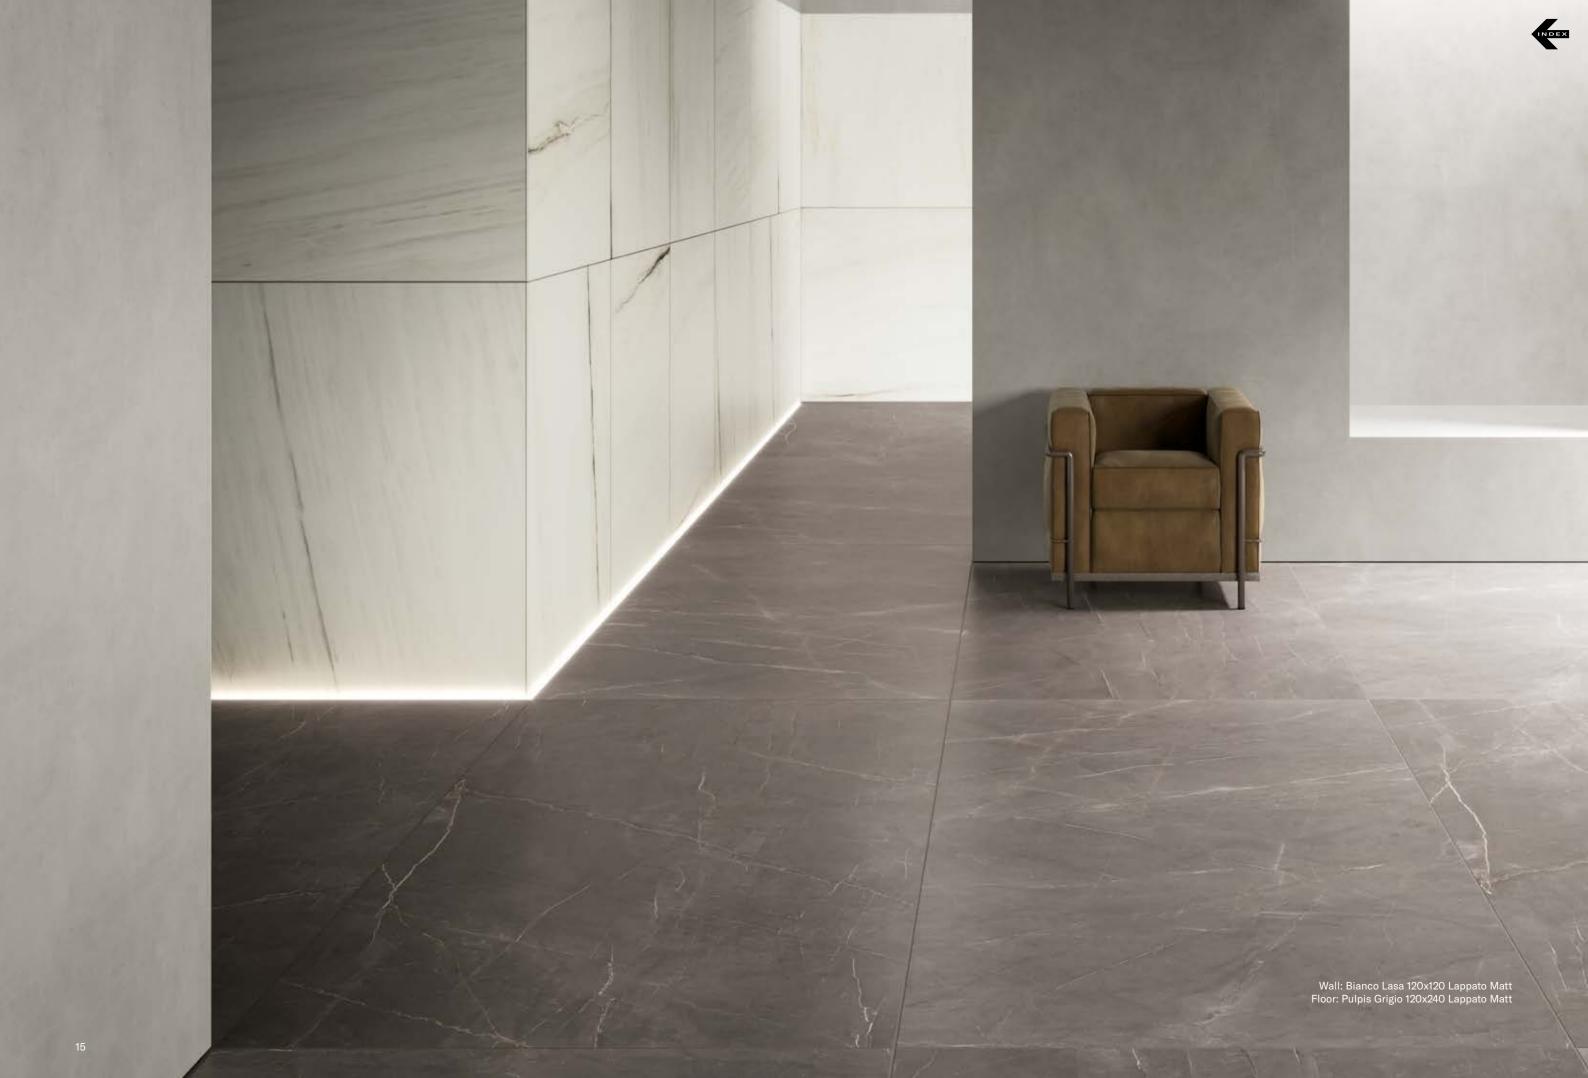

an **advanced mix of graphic qualities and performance advantages that opens a new era for interior design floors and walls**, making Nexion a unique surface-driven brand in the world.

**Full Lappato** is the most notable marble surface in interior design. With perfect mirror reflection, obtained by superior glaze quality and master-class polishing, this surface exalts the graphics and the deepness of fine marble slabs.

**Lappato Matt** is a contemporary interpretation of marble surface, with its characteristic absence of any reflection. Dedicated to the world of design, architecture and furniture.

**Naturale** is a surface finish that can be appreciated for its well-defined softness. An advanced reworking of the graphic richness of the marbles, available in different floor.















## SURFACES | LUCIDO OPACO

# LUCIDO OPACO: AN IRIDESCENCE MODULATIONS ON SURFACES

**Lucido Opaco** is an iridescence modulations on surfaces devised by Nexion's research and development team, leveraging on its artisan mastery.

The company has created the new Glossy-Matt surface, specially designed to emphasize the graphics of precious marbles.



## 2 DESIGNS

Full body-colored porcelain stoneware (international standard) | Vitrified stoneware (indian standard). Rectified | 9 mm thickness

Travertine Veincut Beige







17



## **SURFACES |** SPAZZOLATO



# SPAZZOLATO: A FEELING OF SOFTNESS

The **Spazzolato** is distinguished by a feeling of softness, embellished with a delicate hollow and relief engrave graphic typical of real marble.

A new visual effect with a tactile consist