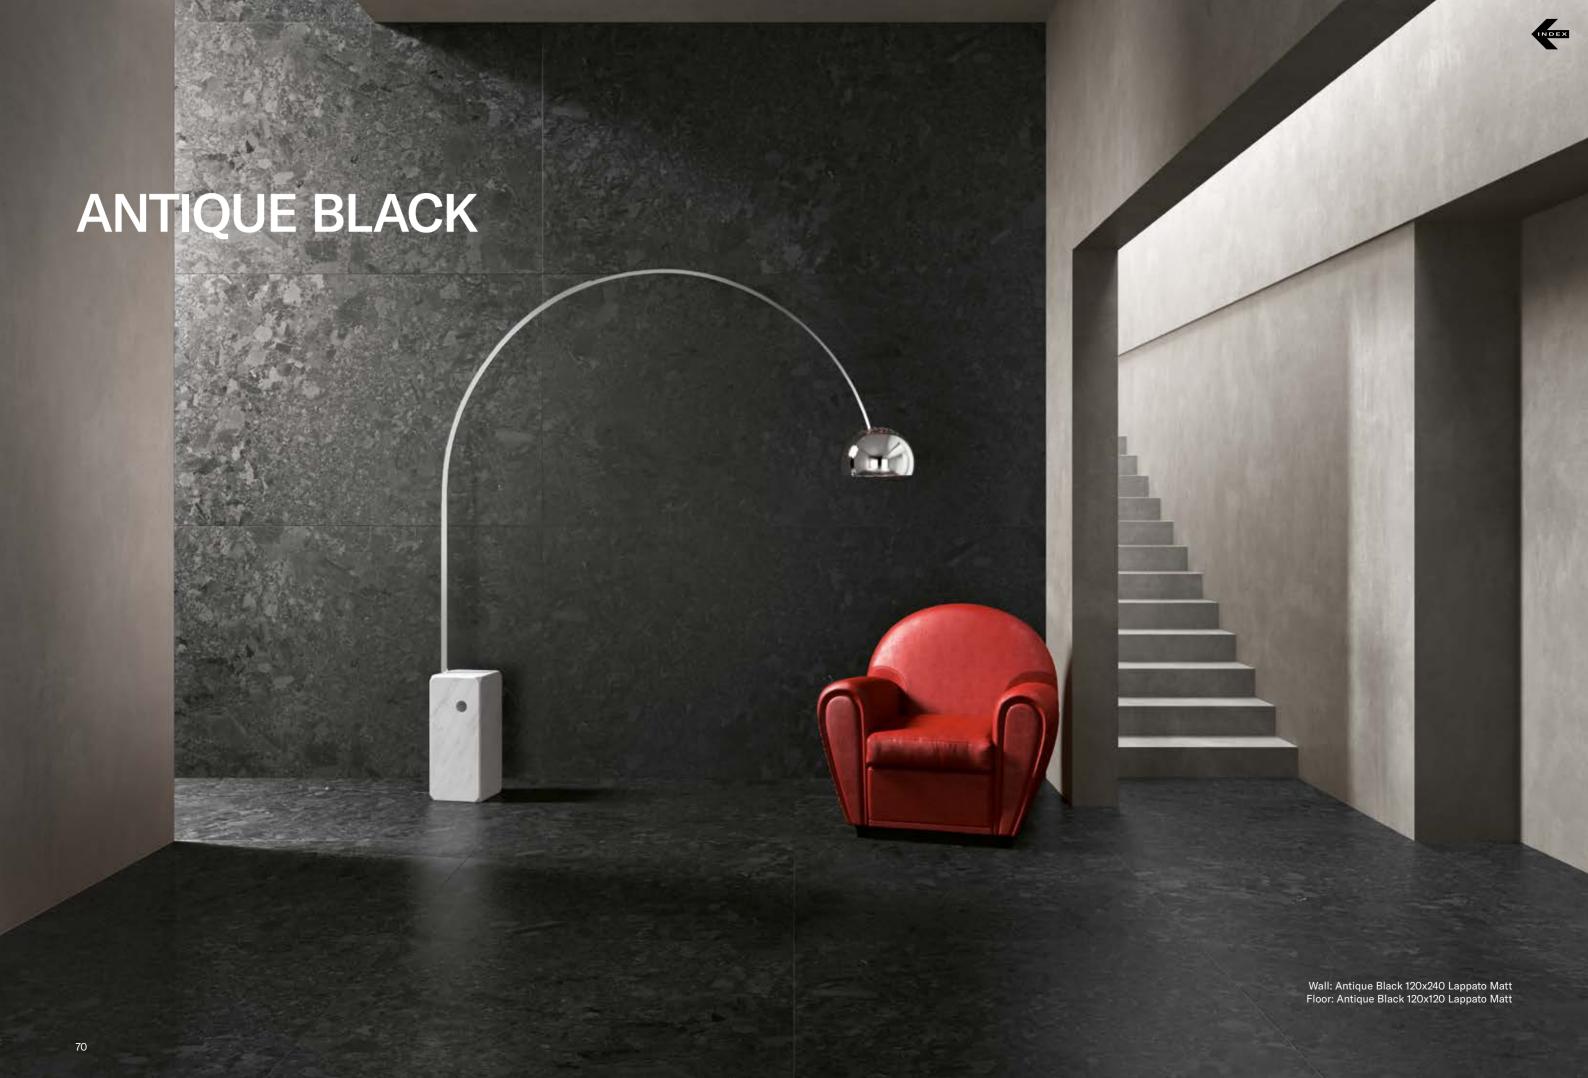

## **COLLECTIONS |** ANTIQUE BLACK

## **3 SURFACES**

Full body-colored porcelain stoneware (international standard) | Vitrified stoneware (indian standard). Rectified | 9 mm thickness

| Antique Black Spazzolato | Antique Black Lucido Opaco |
|--------------------------|----------------------------|
|                          |                            |
|                          |                            |
|                          |                            |
|                          |                            |
|                          |                            |
|                          |                            |
|                          |                            |
|                          |                            |
|                          |                            |
|                          |                            |
|                          |                            |
|                          |                            |
|                          |                            |
|                          |                            |
|                          |                            |
|                          |                            |
|                          |                            |
|                          |                            |
|                          |                            |
|                          |                            |
|                          |                            |
|                          |                            |
|                          |                            |
|                          |                            |

## 4 SIZES

120x240 cm | 80x160 cm | 120x120 cm | 60x120 cm

Naturale R10 surface available in 60x120 cm. R9, R11 & R12 surfaces available on request.