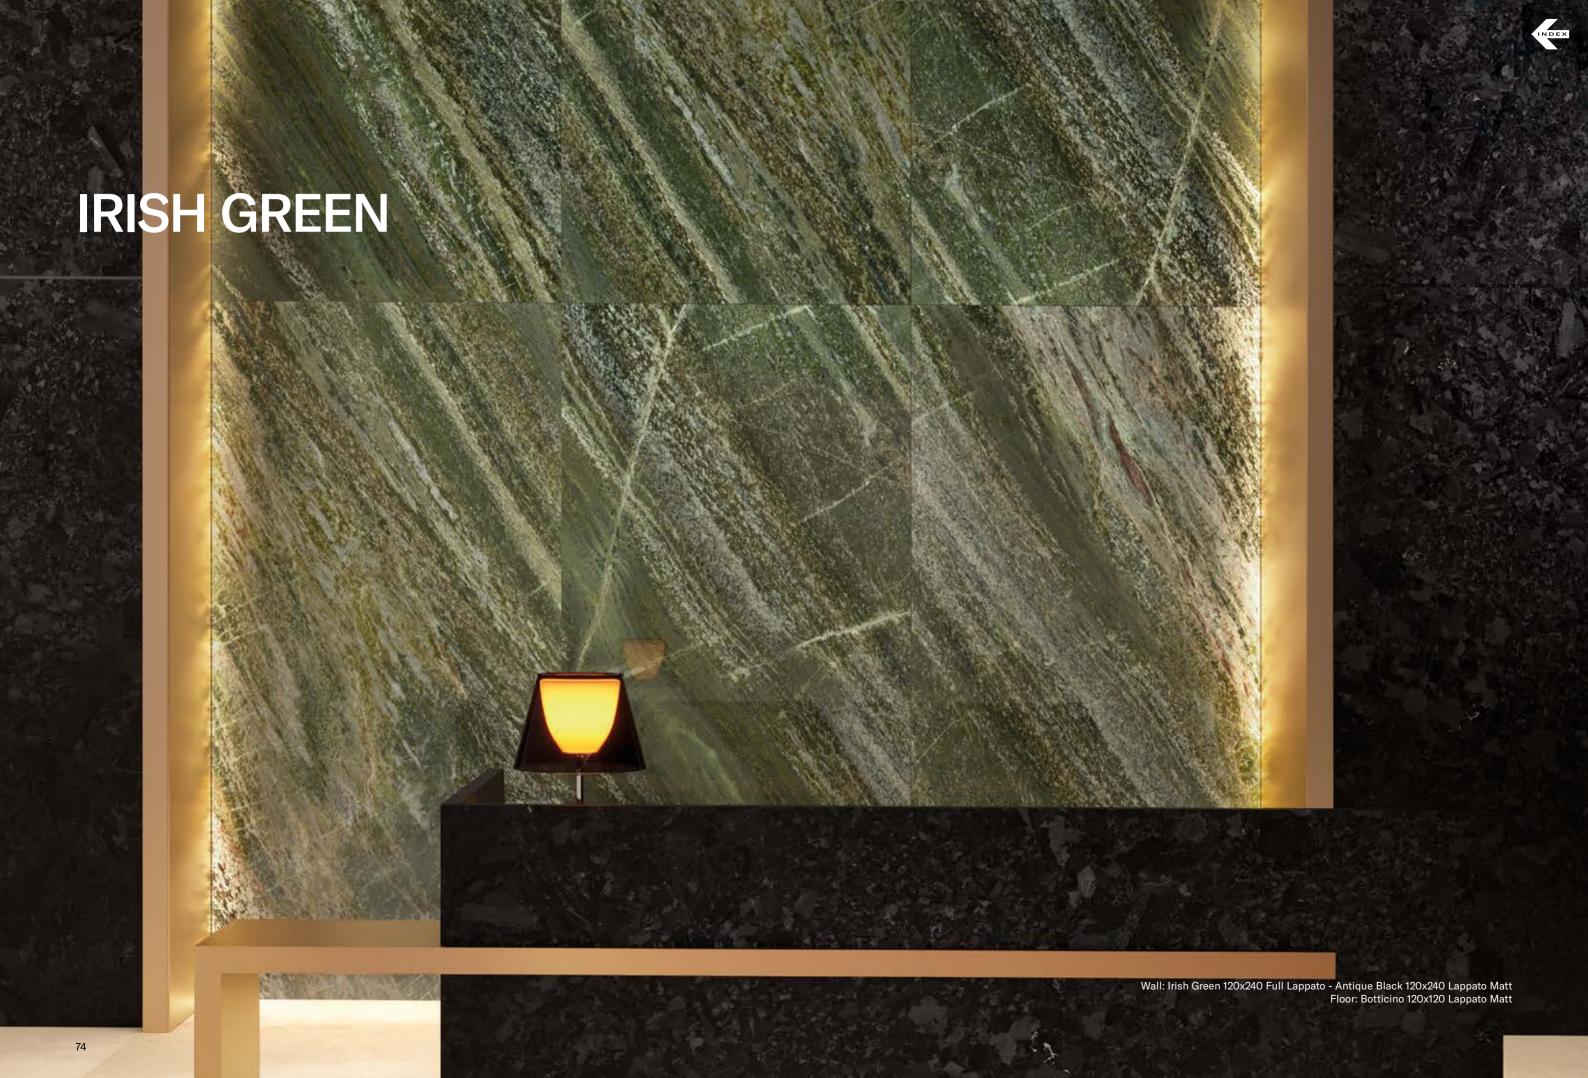

cm | 80x160 cm | 120x120 cm | 60x120 cm



Naturale R10 surface available in 60x120 cm. R9, R11 & R12 surfaces available on request.

#### Nexion installation suggestions



#### **COLLECTIONS |** QUARZO VERDE AQUA

# INDEX

#### **3 SURFACES**

Full body-colored porcelain stoneware (international standard) | Vitrified stoneware (indian standard). Rectified | 9 mm thickness

Quarzo Verde Aqua Full Lappato



Quarzo Verde Aqua Lappato Matt



Quarzo Verde Aqua Naturale



Quarzo Verde Aqua Bocciardato



Quarzo Verde Aqua Pettinato



Quarzo Verde Aqua Lucido Opaco

#### 4 SIZES

Quarzo Verde Aqua Spazzolato

120x240 cm | 80x160 cm | 120x120 cm | 60x120 cm



Naturale R10 surface available in 60x120 cm. R9, R11 & R12 surfaces available on request.

#### **Nexion installation suggestions**



#### **COLLECTIONS | IRISH GREEN**

# INDEX

#### **3 SURFACES**

Full body-colored porcelain stoneware (international standard) | Vitrified stoneware (indian standard). Rectified | 9 mm thickness













#### 4 SIZES

120x240 cm | 80x160 cm | 120x120 cm | 60x120 cm



Naturale R10 surface available in 60x120 cm. R9, R11 & R12 surfaces available on request.

#### **Nexion installation suggestions**



#### **COLLECTIONS |** ROSSO LEVANTO

# INDEX

#### **3 SURFACES**

Full body-colored porcelain stoneware (international standard) | Vitrified stoneware (indian standard). Rectified | 9 mm thickness

Rosso Levanto Full Lappato













#### 4 SIZES

120x240 cm | 80x160 cm | 120x120 cm | 60x120 cm



Naturale R10 surface available in 60x120 cm. R9, R11 & R12 surfaces available on re