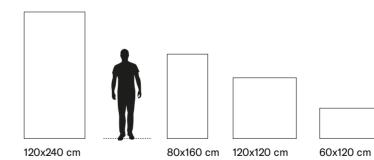

## 4 SIZES

120x240 cm | 80x160 cm | 120x120 cm | 60x120 cm

Naturale R10 surface available in 60x120 cm. R9, R11 & R12 surfaces available on request.

#### 4 SIZES

120x240 cm | 80x160 cm | 120x120 cm | 60x120 cm

Naturale R10 surface available in 60x120 cm. R9, R11 & R12 surfaces available on request.

#### 4 SIZES

120x240 cm | 80x160 cm | 120x120 cm | 60x120 cm

Naturale R10 surface available in 60x120 cm. R9, R11 & R12 surfaces available on request.

3D textures (Bocciardato, Pettinato, Rigato) surfaces available in 120x240 cm & 60x120 cm.