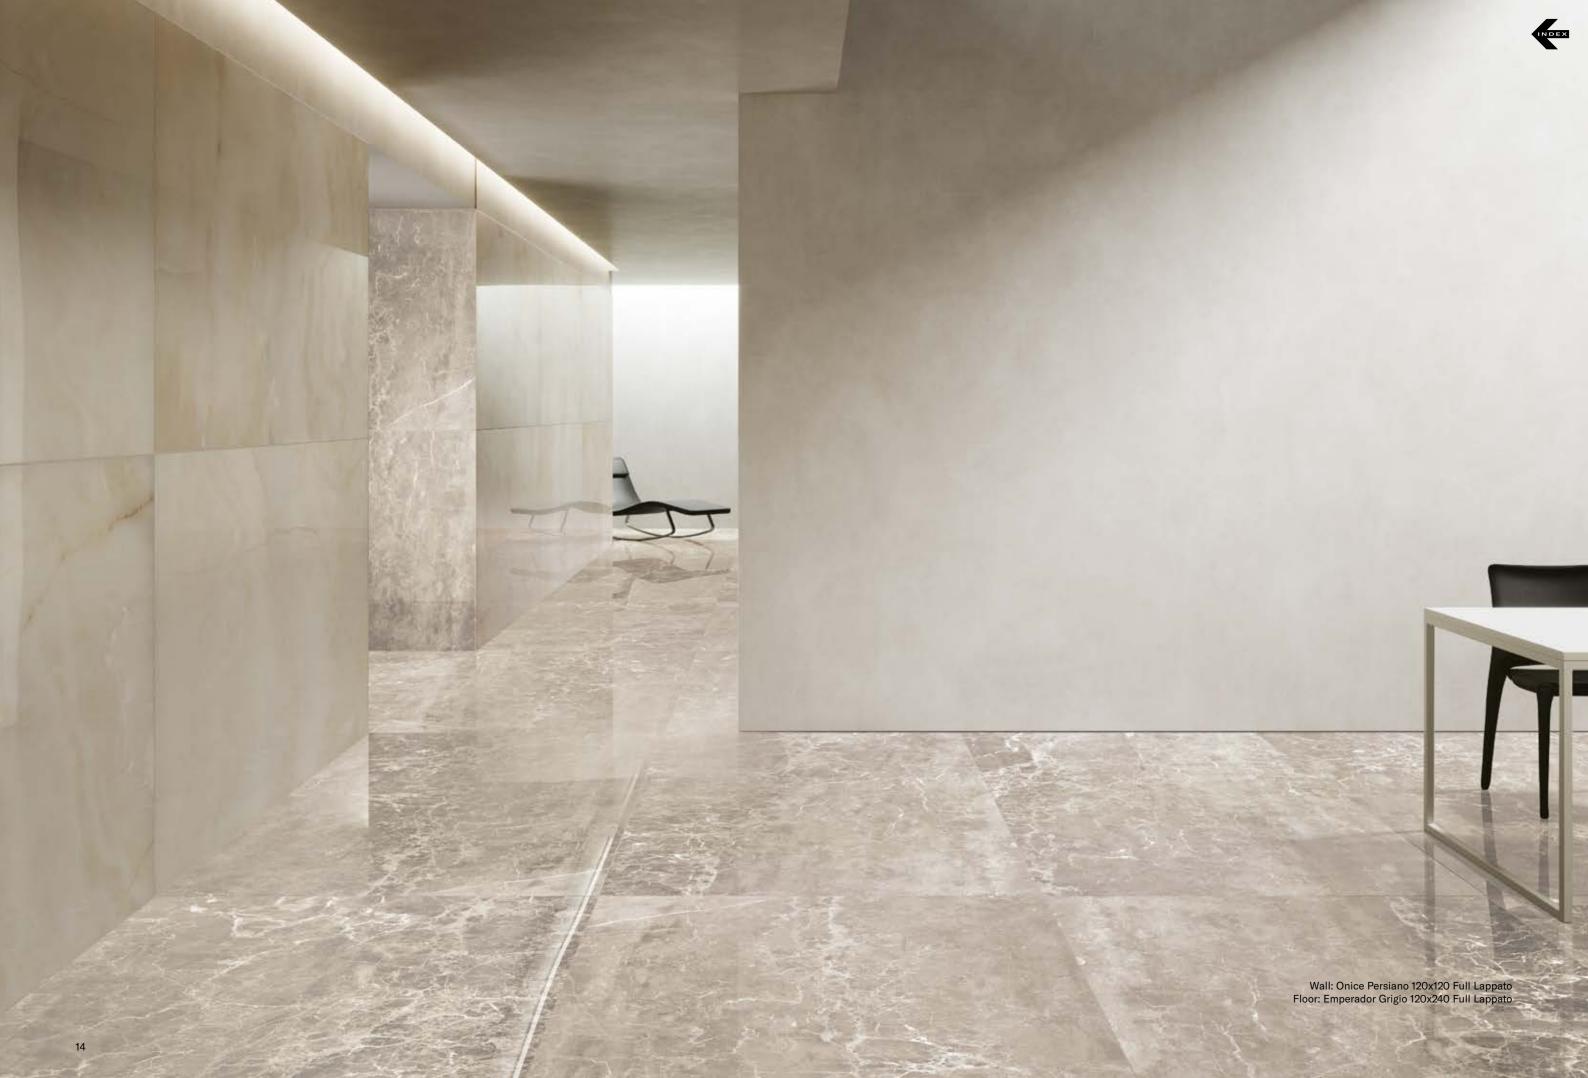

s an **advanced mix of graphic qualities and performance advantages that opens a new era for interior design floors and walls**, making Nexion a unique surface-driven brand in the world.

**Full Lappato** is the most notable marble surface in interior design. With perfect mirror reflection, obtained by superior glaze quality and master-class polishing, this surface exalts the graphics and the deepness of fine marble slabs.

**Lappato Matt** is a contemporary interpretation of marble surface, with its characteristic absence of any reflection. Dedicated to the world of design, architecture and furniture.

**Naturale** is a surface finish that can be appreciated for its well-defined softness. An advanced reworking of the graphic richness of the marbles, available in different floor.















## SURFACES | LUCIDO OPACO

# LUCIDO OPACO: AN IRIDESCENCE MODULATIONS ON SURFACES

**Lucido Opaco** is an iridescence modulations on surfaces devised by Nexion's research and development team, leveraging on its artisan mastery.

The company has created the new Glossy-Matt surface, specially designed to emphasize the graphics of precious marbles.



## 2 DESIGNS

Full body-colored porcelain stoneware (international standard) | Vitrified stoneware (indian standard). Rectified | 9 mm thickness

Travertine Veincut Beige







17



## **SURFACES |** SPAZZOLATO



# SPAZZOLATO: A FEELING OF SOFTNESS

The **Spazzolato** is distinguished by a feeling of softness, embellished with a delicate hollow and relief engrave graphic typical of real marble.

A new visual effect with a tactile consi