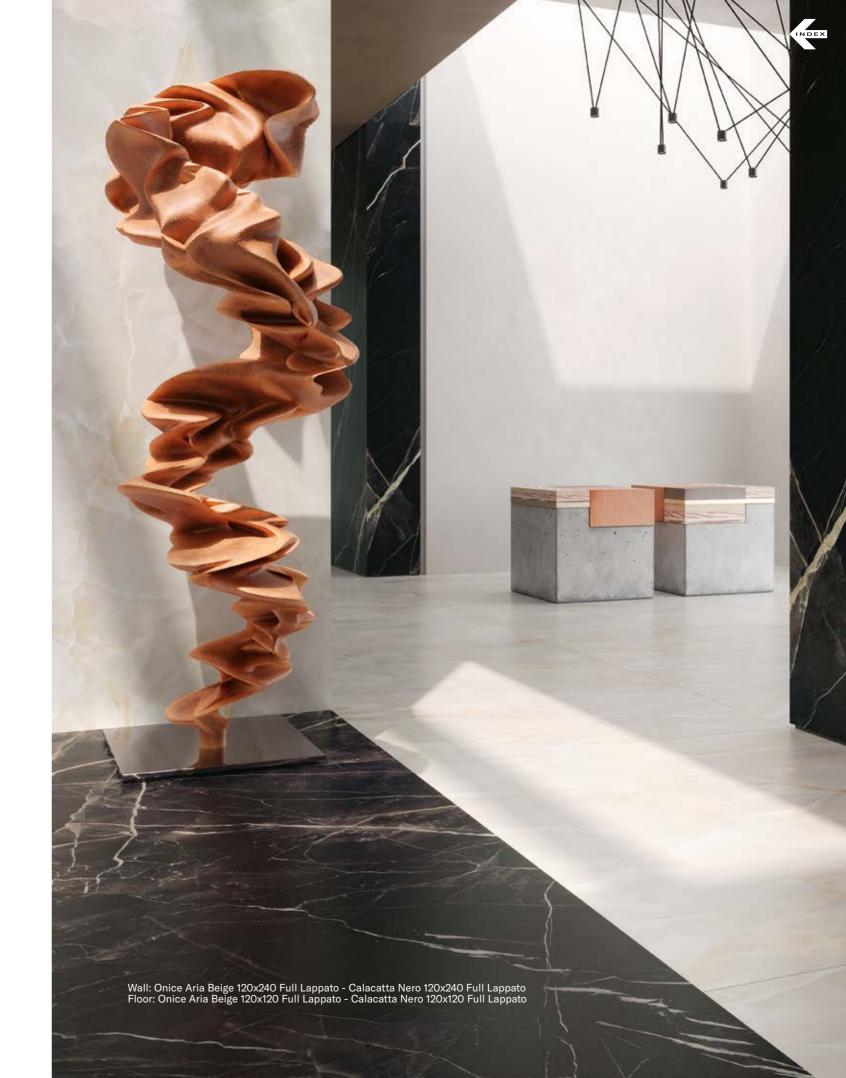

Michelangelo Onice Aria Beige

Onice Aria Bei

Onice Persiano

Port Lorent

Pulpis Grigio Quarzo Verde Aqua

Rosso Levanto

Statuario

Statuario freddo

Travertine Veincut Beige

Travertine Veincut Silver Grey