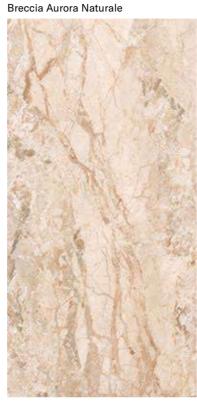

## **3 SURFACES**

Full body-colored porcelain stoneware (international standard) | Vitrified stoneware (indian standard). Rectified | 9 mm thickness

Breccia Aurora Full Lappato