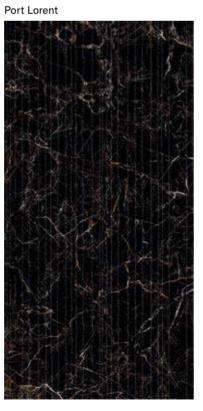

## **COLLECTIONS | PORT LORENT**

## **6 SURFACES**

Full body-colored porcelain stoneware (international standard) | Vitrified stoneware (indian standard). Rectified | 9 mm thickness

Port Lorent Full Lappato

Port Lorent Bocciardato

Port Lorent Rigato

Port Lorent Spazzolato
Port Lorent Lucido Opaco

## 4 SIZES

120x240 cm | 80x160 cm | 120x120 cm | 60x120 cm

Naturale R10 surface available in 60x120 cm. R9, R11 & R12 surfaces available on request.

3D textures (Bocciardato, Pettinato, Rigato) surfaces available in 120x240 cm & 60x120 cm.