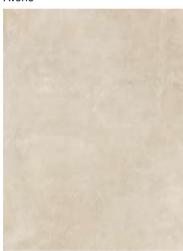

## **COLLECTIONS | BOTTICINO**

## **3 SURFACES**

Full body-colored porcelain stoneware (international standard) | Vitrified stoneware (indian standard). Rectified | 9 mm thickness