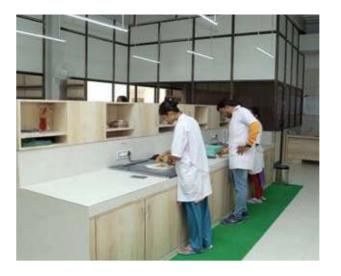

According to the best practice, quality standards refer to the norms included in ISO 13006: Annex G - EN 14411 and all tests are carried out by renowned laboratories in Italy, accredited according to ISO/IEC 17025:2005.

At the plant, Nexion runs tests on all raw materials, semi-finished goods and end-products through the whole production process, under coordination of the Quality Assurance Department.

To get the best possible result, the company has devised an integrated set of rules, named Nexion Quality Assurance Procedures (NQAP), to control all aspects of slabs manufacturing, that determine the physical and chemical characteristics of products.