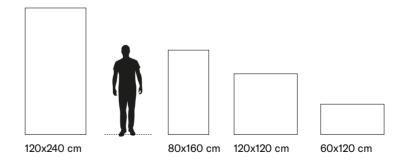

## 4 SIZES

120x240 cm | 80x160 cm | 120x120 cm | 60x120 cm

Naturale R10 surface available in 60x120 cm. R9, R11 & R12 surfaces available on request.

#### 4 SIZES

120x240 cm | 80x160 cm | 120x120 cm | 60x120 cm

Naturale R10 surface available in 60x120 cm. R9, R11 & R12 surfaces available on request.

#### 4 SIZES

120x240 cm | 80x160 cm | 120x120 cm | 60x120 cm

Naturale R10 surface available in 60x120 cm. R9, R11 & R12 surfaces available on request.

3D textures (Bocciardato, Pettinato, Rigato) surfaces available in 120x240 cm & 60x120 cm.