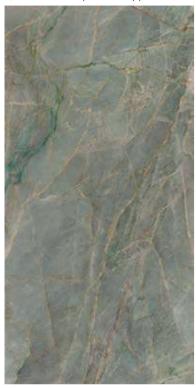

#### **COLLECTIONS |** QUARZO VERDE AQUA

# INDEX

#### **3 SURFACES**

Full body-colored porcelain stoneware (international standard) | Vitrified stoneware (indian standard). Rectified | 9 mm thickness

Quarzo Verde Aqua Full Lappato

Quarzo Verde Aqua Lappato Matt

Quarzo Verde Aqua Naturale

Quarzo Verde Aqua Bocciardato

Quarzo Verde Aqua Pettinato

Quarzo Verde Aqua Lucido Opaco

#### 4 SIZES

Quarzo Verde Aqua Spazzolato

120x240 cm | 80x160 cm | 120x120 cm | 60x120 cm

Naturale R10 surface available in 60x120 cm. R9, R11 & R12 surfaces available on request.

#### **Nexion installation suggestions**