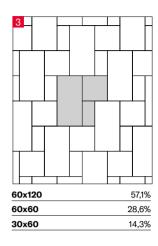

## 4 SIZES

120x240 cm | 80x160 cm | 120x120 cm | 60x120 cm

Naturale R10 surface available in 60x120 cm. R9, R11 & R12 surfaces available on request.