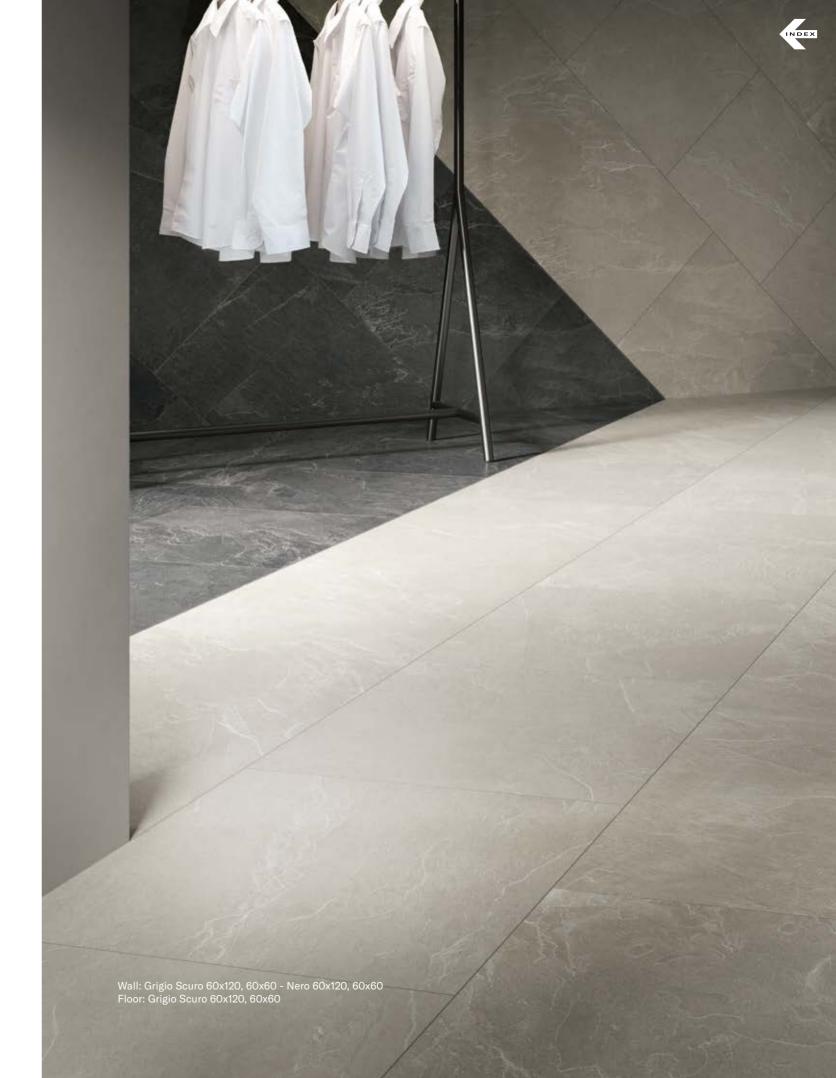

## **OUR MARBLE SURFACES**

Nexion has given to marble collections the beauty of sintered surfaces, designed for the most versatile and modular standard on the market. The result is an **advanced mix of graphic qualities and performance advantages that opens a new era for interior design floors and walls**, making Nexion a unique surface-driven brand in the world.

**Full Lappato** is the most notable marble surface in interior design. With perfect mirror reflection, obtained by superior glaze quality and master-class polishing, this surface exalts the graphics and the deepness of fine marble slabs.

Sintered Marble blends the design of natural marble with a mirror-like capability to reflect light. This material is an evolution of marble-effect ceramic, a new solution which achieves an almost perfect mirror-like reflection with no distortion or waves in the light reflection of any objects. We are one of the few company in the market to use the precious dry-granula to enhance our product's color nuances, details and wave-free visual impact.