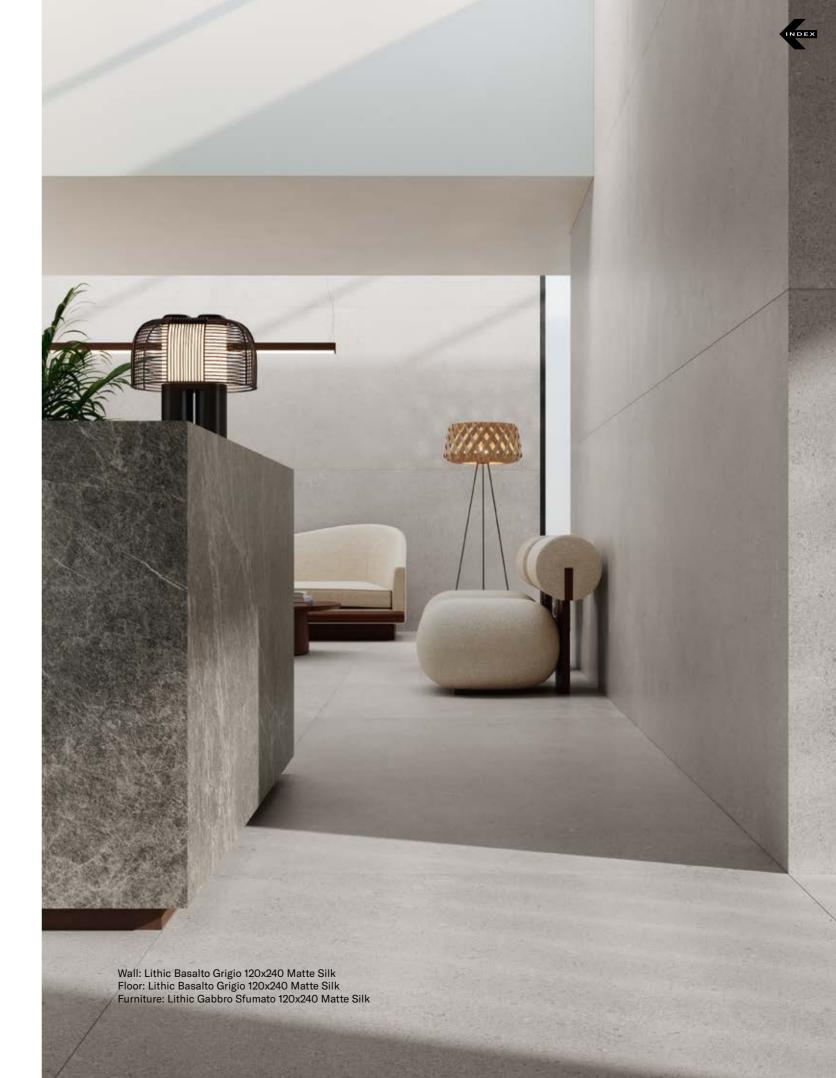

rtoghese<br>Vicenza Beige<br>Basalto Grigio<br>Gabbro Sfumato |
|            |                                                          |                                                                        |
| 60x120 cm  | F62LTCB1SR0<br>F62LTCB0SR0<br>F62LTCG0SR0<br>F62LTCK0SR0 | Roccia Portoghese<br>Vicenza Beige<br>Basalto Grigio<br>Gabbro Sfumato |
|            |                                                          |                                                                        |
| 60x60 cm   | F60LTCB1SR0<br>F60LTCB0SR0<br>F60LTCG0SR0<br>F60LTCK0SR0 | Roccia Portoghese<br>Vicenza Beige<br>Basalto Grigio<br>Gabbro Sfumato |
|            | F63LTCB1SR0<br>F63LTCB0SR0                               | Roccia Portoghese<br>Vicenza Beige<br>Basalto Grigio                   |



# Pietra del Cardoso

Pietra del Cardoso collection inherits the spirit of the homonymous Italian stone extracted from the mountains of Tuscany, home of most famous marble quarries in the world (Alpi Apuane).

A material appreciated for centuries due to its extraordinary longevity, resistance, style and functionality.

Nexion has accurately selected some of the most exclusive specimens conveying the essence of Cardoso into a new unique ceramic material, combining elegance with unrivalled technical qualities. Nexion has bring this stone to the next level, devising an extremely durable surface, highly resistant to chemicals, stains and abrasions which makes it particularly suitable for high traffic public spaces.

The result is an extremely wide and versatile offering, divided into six col