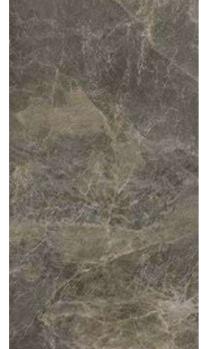

## **COLLECTIONS |** EMPERADOR GRIGIO

## **3 SURFACES**

Full body-colored porcelain stoneware (international standard) | Vitrified stoneware (indian standard). Rectified | 9 mm thickness

Emperador Grigio Full Lappato