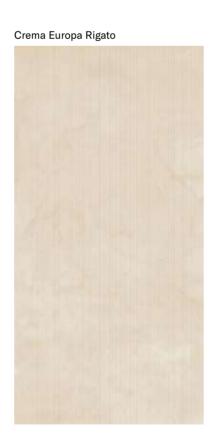

## **COLLECTIONS |** CREMA EUROPA

## **6 SURFACES**

Full body-colored porcelain stoneware (international standard) | Vitrified stoneware (indian standard). Rectified | 9 mm thickness

Examining them all in details, the rigato one is characterized by very close parallel lines, running along the surfaces, giving them a very suggestive tactile and visual appeal.

The pettinato texture reproduces a craftsmanship technique that gives a particular 3D effect to the surfaces, through the use of rigid bristle tools in the phases preceding the solidification of the material.