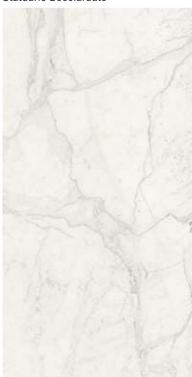

Naturale R10 surface available in 60x120 cm. R9, R11 & R12 surfaces available on request.

#### Nexion installation suggestions

Nexion recommends 2 mm joint for optimal aesthetics taking advantage of the tiles caliber in multi-sized applications. Both cement and epoxy grout can be used; grout-design color matching advisable for optimal aesthetics. It is not recommended to use grouting with colored pigments in contrast with the color of the tiles. For detailed installation guidelines log on www.nexiontiles.com



## **COLLECTIONS | STATUARIO**

## **7 SURFACES**

Full body-colored porcelain stoneware (international standard) | Vitrified stoneware (indian standard). Rectified | 9 mm thickness

Statuario Full Lappato



Statuario Lappato Matt



Statuario Naturale



Statuario Bocciardato



Statuario Pettinato



Statuario Rigato



Statuario Spazzolato



Statuario Lucido Opaco



#### 4 SIZES

120x240 cm | 80x160 cm | 120x120 cm | 60x120 cm



Naturale R10 surface available in 60x120 cm. R9, R11 & R12 surfaces available on request.

3D textures (Bocciardato, Pettinato, Rigato) surfaces available in 120x240 cm & 60x120 cm.

#### Nexion installation suggestions

Nexion recommends 2 mm joint for optimal aesthetics taking advantage of the tiles caliber in multi-sized applications. Both cement and epoxy grout can be used; grout-design color matching advisable for optimal aesthetics. It is not recommended to use grouting with colored pigments in contrast with the color of the tiles. For detailed installation guidelines log on www.nexiontiles.com



## **COLLECTIONS | CALACATTA*