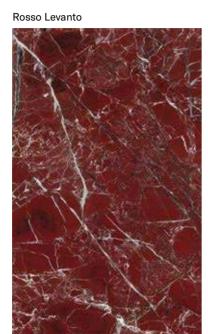

#### **COLLECTIONS |** ROSSO LEVANTO

#### **3 SURFACES**

Full body-colored porcelain stoneware (international standard) | Vitrified stoneware (indian standard). Rectified | 9 mm thickness

Rosso Levanto Full Lappato