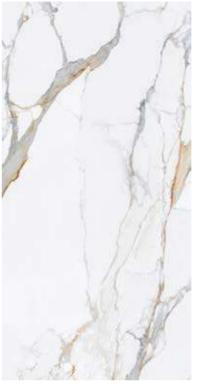

## **COLLECTIONS |** ONICE PERSIANO

## **3 SURFACES**

Full body-colored porcelain stoneware (international standard) | Vitrified stoneware (indian standard). Rectified | 9 mm thickness