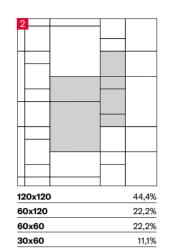

#### 4 SIZES

120x240 cm | 80x160 cm | 120x120 cm | 60x120 cm

Naturale R10 surface available in 60x120 cm. R9, R11 & R12 surfaces available on request.

#### Nexion installation suggestions

Nexion recommends 2 mm joint for optimal aesthetics taking advantage of the tiles caliber in multi-sized applications. Both cement and epoxy grout can be used; grout-design color matching advisable for optimal aesthetics. It is not recommended to use grouting with colored pigments in contrast with the color of the tiles. For detailed installation guidelines log on www.nexiontiles.com