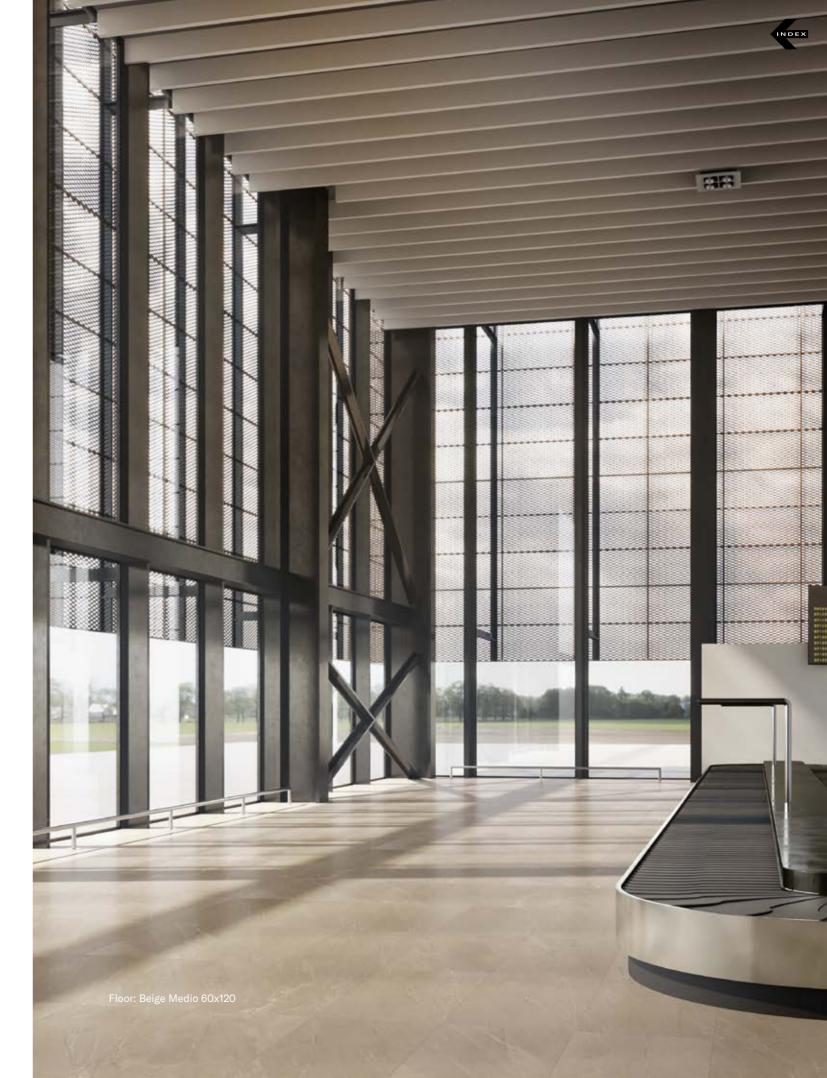

## **OUR MARBLE SURFACES**

Nexion has given to marble collections the beauty of sintered surfaces, designed for the most versatile and modular standard on the market. The result is an **advanced mix of graphic qualities and performance advantages that opens a new era for interior design floors and walls**, making Nexion a unique surface-driven brand in the world.

**Full Lappato** is the most notable marble surface in interior design. With perfect mirror reflection, obtained by superior glaze quality and master-class polishing, this surface exalts the graphics and the deepness of fine marble slabs.