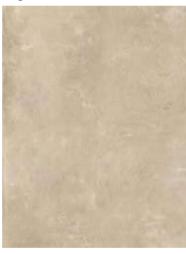

## **COLLECTIONS |** CORINTHIAN BEIGE

## **3 SURFACES**

Full body-colored porcelain stoneware (international standard) | Vitrified stoneware (indian standard). Rectified | 9 mm thickness

Corinthian Beige Full Lappato