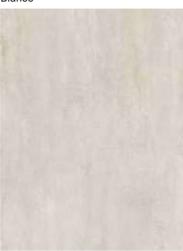

## **COLLECTIONS | BIANCO LASA**

## **3 SURFACES**

Full body-colored porcelain stoneware (international standard) | Vitrified stoneware (indian standard). Rectified | 9 mm thickness

Bianco Lasa Full Lappato