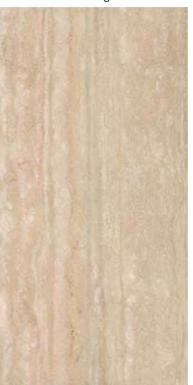

Travertine Veincut Beige

Travertine Veincut Silver Grey

## **COLLECTIONS |** TRAVERTINE VEINCUT BEIGE

## **5 SURFACES**

Full body-colored porcelain stoneware (international standard) | Vitrified stoneware (indian standard). Rectified | 9 mm thickness

Travertine Veincut Beige Spazzolato