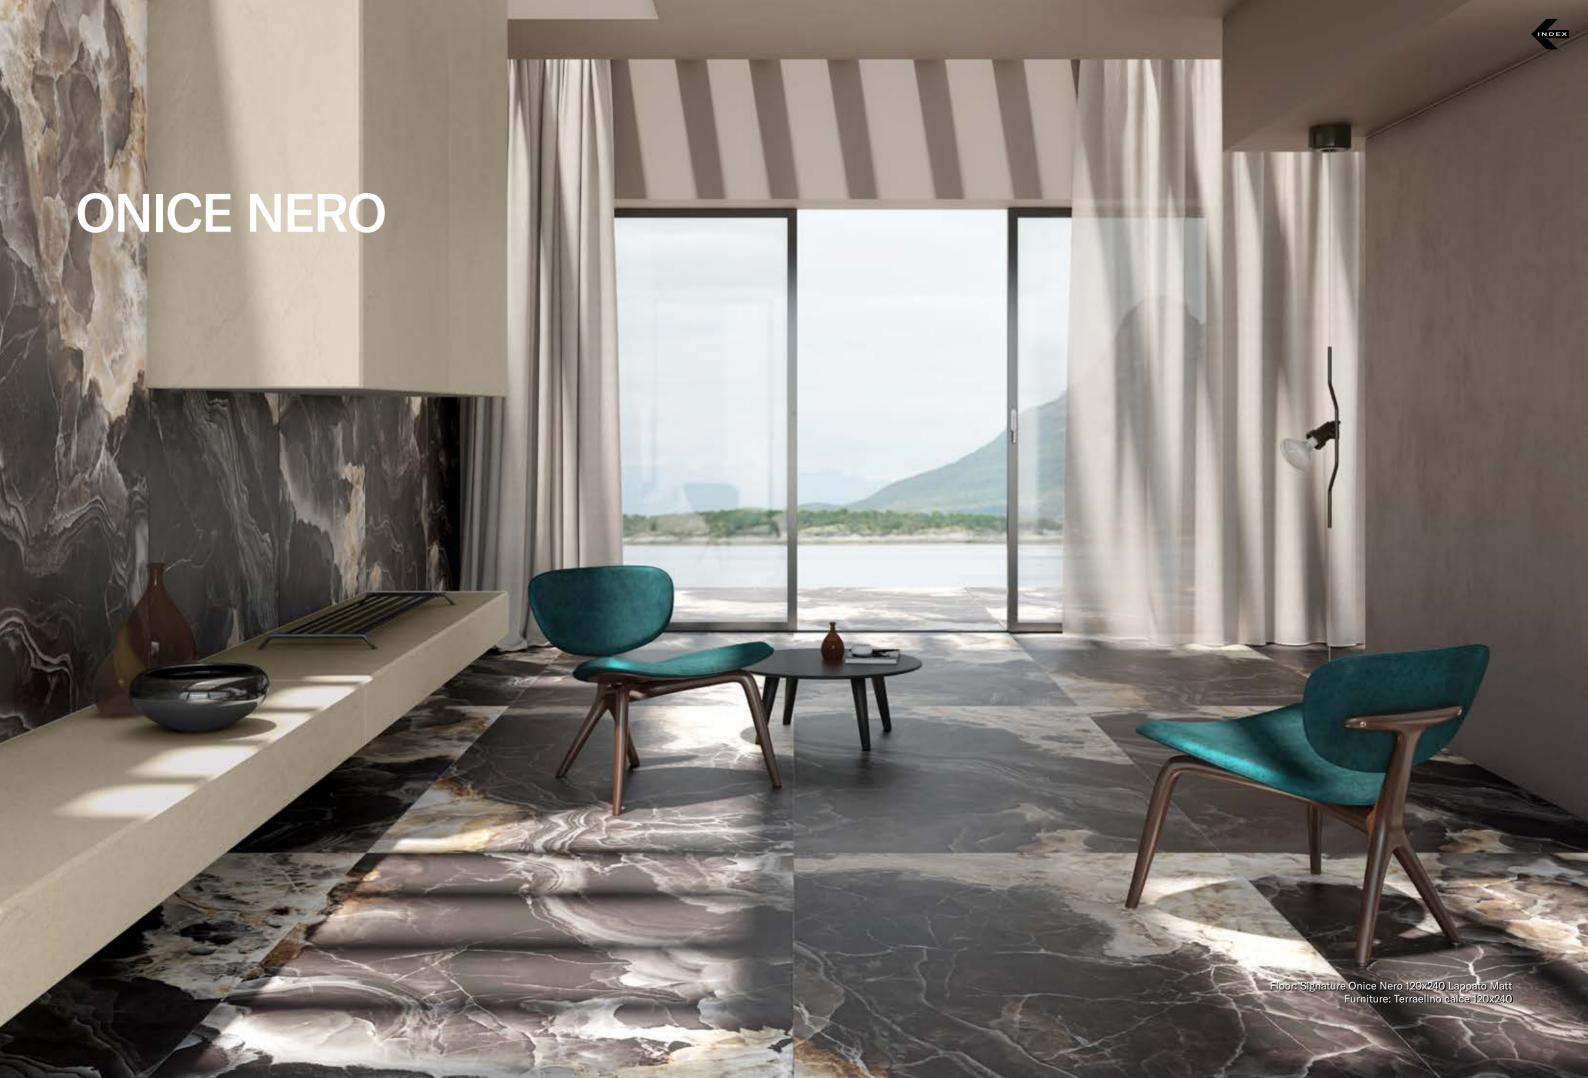

## **COLLECTIONS | ONICE NERO**

## **3 SURFACES**

Full body-colored porcelain stoneware (international standard) | Vitrified stoneware (indian standard). Rectified | 9 mm thickness

Onice Nero Full Lappato

Onice Nero Lappato Matt

Onice Nero Naturale

Onice Nero Bocciardato

Onice Nero Pettinato

## Onice Nero Spazzolato Onice Nero Lucido Opaco

## 4 SIZES

120x240 cm | 80x160 cm | 120x120 cm | 60x120 cm

Naturale R10 surface available in 60x120 cm. R9, R11 & R12 surfaces available on request.