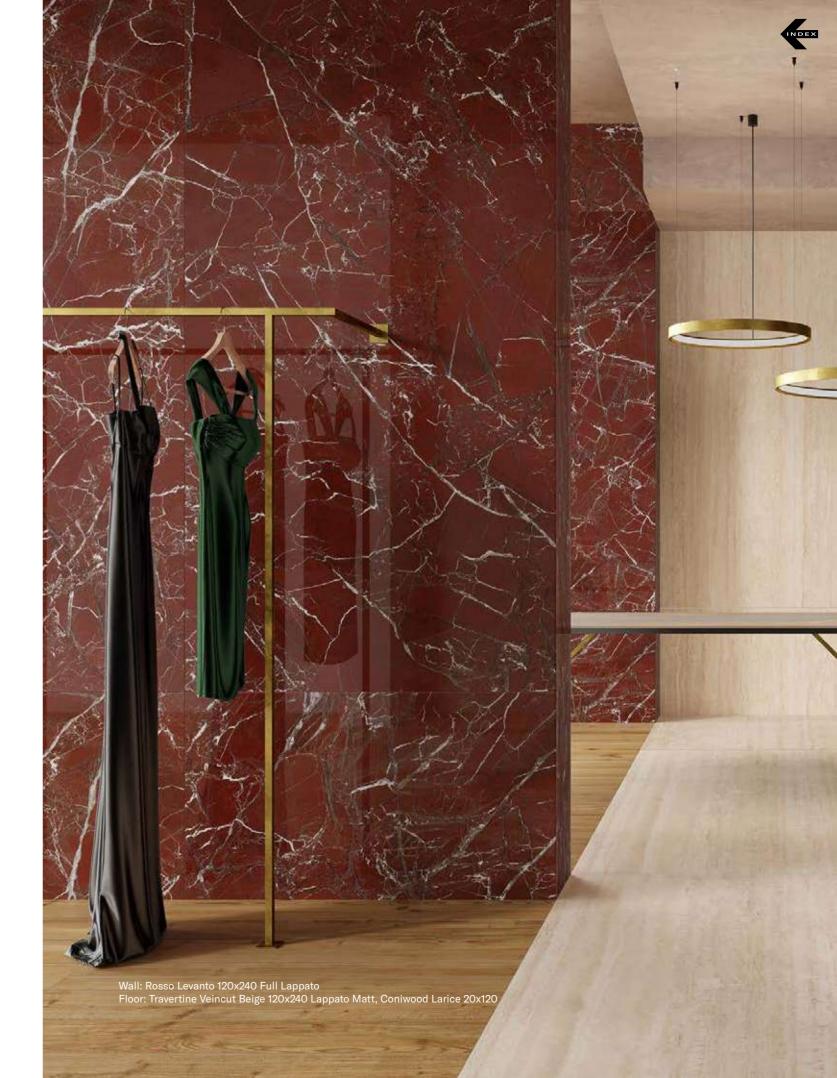

#### **COLLECTIONS |** ROSSO LEVANTO

#### **3 SURFACES**

Full body-colored porcelain stoneware (international standard) | Vitrified stoneware (indian standard). Rectified | 9 mm thickness

Rosso Levanto Full Lappato