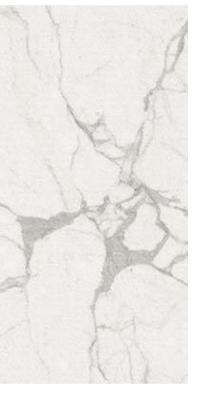

## **COLLECTIONS | CALACATTA**

## **7 SURFACES**

Full body-colored porcelain stoneware (international standard) | Vitrified stoneware (indian standard). Rectified | 9 mm thickness

Calacatta Full Lappato

Calacatta Lappato Matt

Calacatta Naturale

Calacatta Bocciardato

Calacatta Pettinato

Calacatta Rigato

Calacatta Spazzolato

Calacatta Lucido Opaco