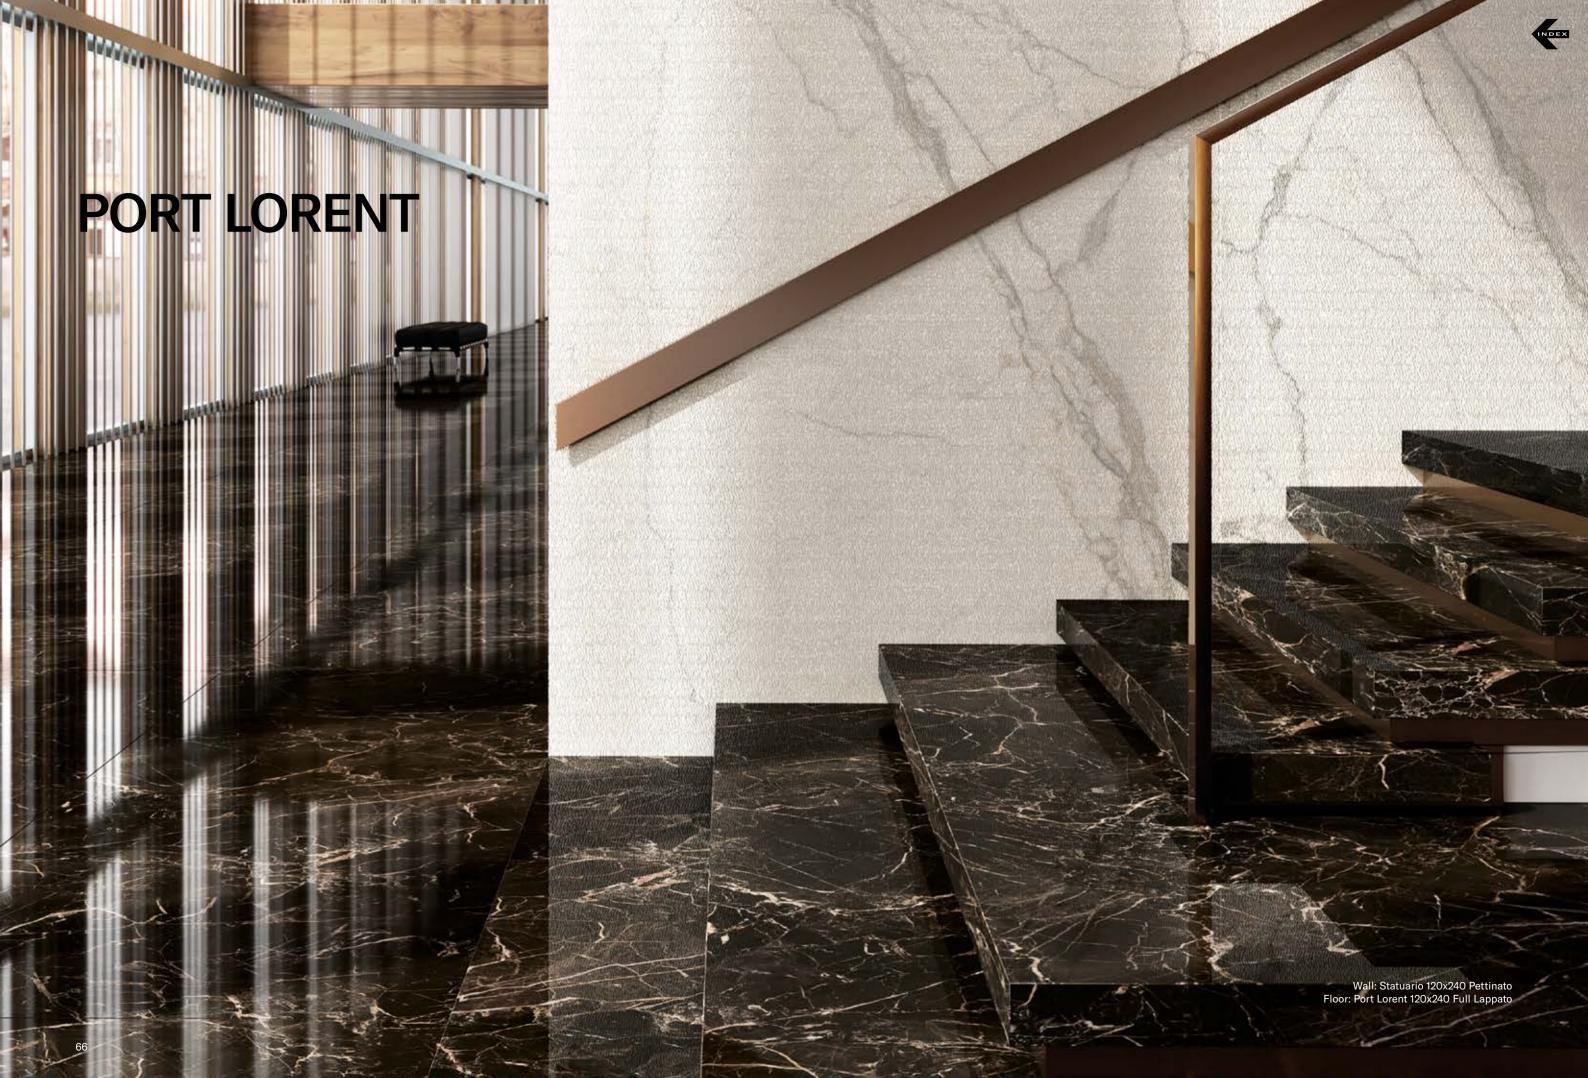

## **COLLECTIONS | PORT LORENT**

# INDEX

## **6 SURFACES**

Full body-colored porcelain stoneware (international standard) | Vitrified stoneware (indian standard). Rectified | 9 mm thickness

Port Lorent Full Lappato

Port Lorent Bocciardato

Port Lorent Rigato

Port Lorent Spazzolato
Port Lorent Lucido Opaco