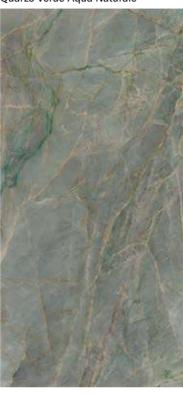

#### **COLLECTIONS |** QUARZO VERDE AQUA

# INDEX

#### **3 SURFACES**

Full body-colored porcelain stoneware (international standard) | Vitrified stoneware (indian standard). Rectified | 9 mm thickness

Quarzo Verde Aqua Full Lappato

Quarzo Verde Aqua Lappato Matt

Quarzo Verde Aqua Naturale

Quarzo Verde Aqua Bocciardato

Quarzo Verde Aqua Pettinato

Quarzo Verde Aqua Lucido Opaco

#### 4 SIZES

Quarzo Verde Aqua Spazzolato

120x240 cm | 80x160 cm | 120x120 cm | 60x120 cm

Naturale R10 surface available in 60x120 cm. R9, R11 & R12 surfaces available on request.

#### **Nexion installation suggestions**