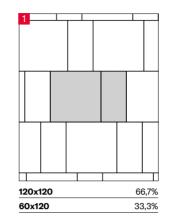

## 4 SIZES

120x240 cm | 80x160 cm | 120x120 cm | 60x120 cm

Naturale R10 surface available in 60x120 cm. R9, R11 & R12 surfaces available on request.

#### **Nexion installation suggestions**

Nexion recommends 2 mm joint for optimal aesthetics taking advantage of the tiles caliber in multi-sized applications. Both cement and epoxy grout can be used; grout-design color matching advisable for optimal aesthetics. It is not recommended to use grouting with colored pigments in contrast with the color of the tiles. For detailed installation guidelines log on www.nexiontiles.com