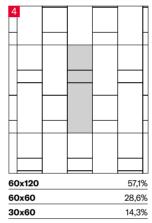

## 4 SIZES

120x240 cm | 80x160 cm | 120x120 cm | 60x120 cm

Naturale R10 surface available in 60x120 cm. R9, R11 & R12 surfaces available on request.