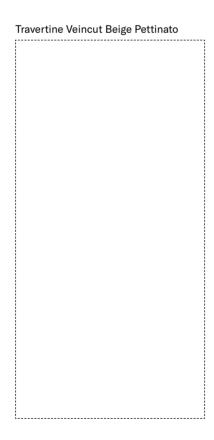

Examining them all in details, the rigato one is characterized by very close parallel lines, running along the surfaces, giving them a very suggestive tactile and visual appeal.

The pettinato texture reproduces a craftsmanship technique that gives a particular 3D effect to the surfaces, through the use of rigid bristle tools in the phases preceding the solidification of the material.

## **COLLECTIONS |** TRAVERTINE VEINCUT BEIGE

## **5 SURFACES**

Full body-colored porcelain stoneware (international standard) | Vitrified stoneware (indian standard). Rectified | 9 mm thickness

Travertine Veincut Beige Spazzolato