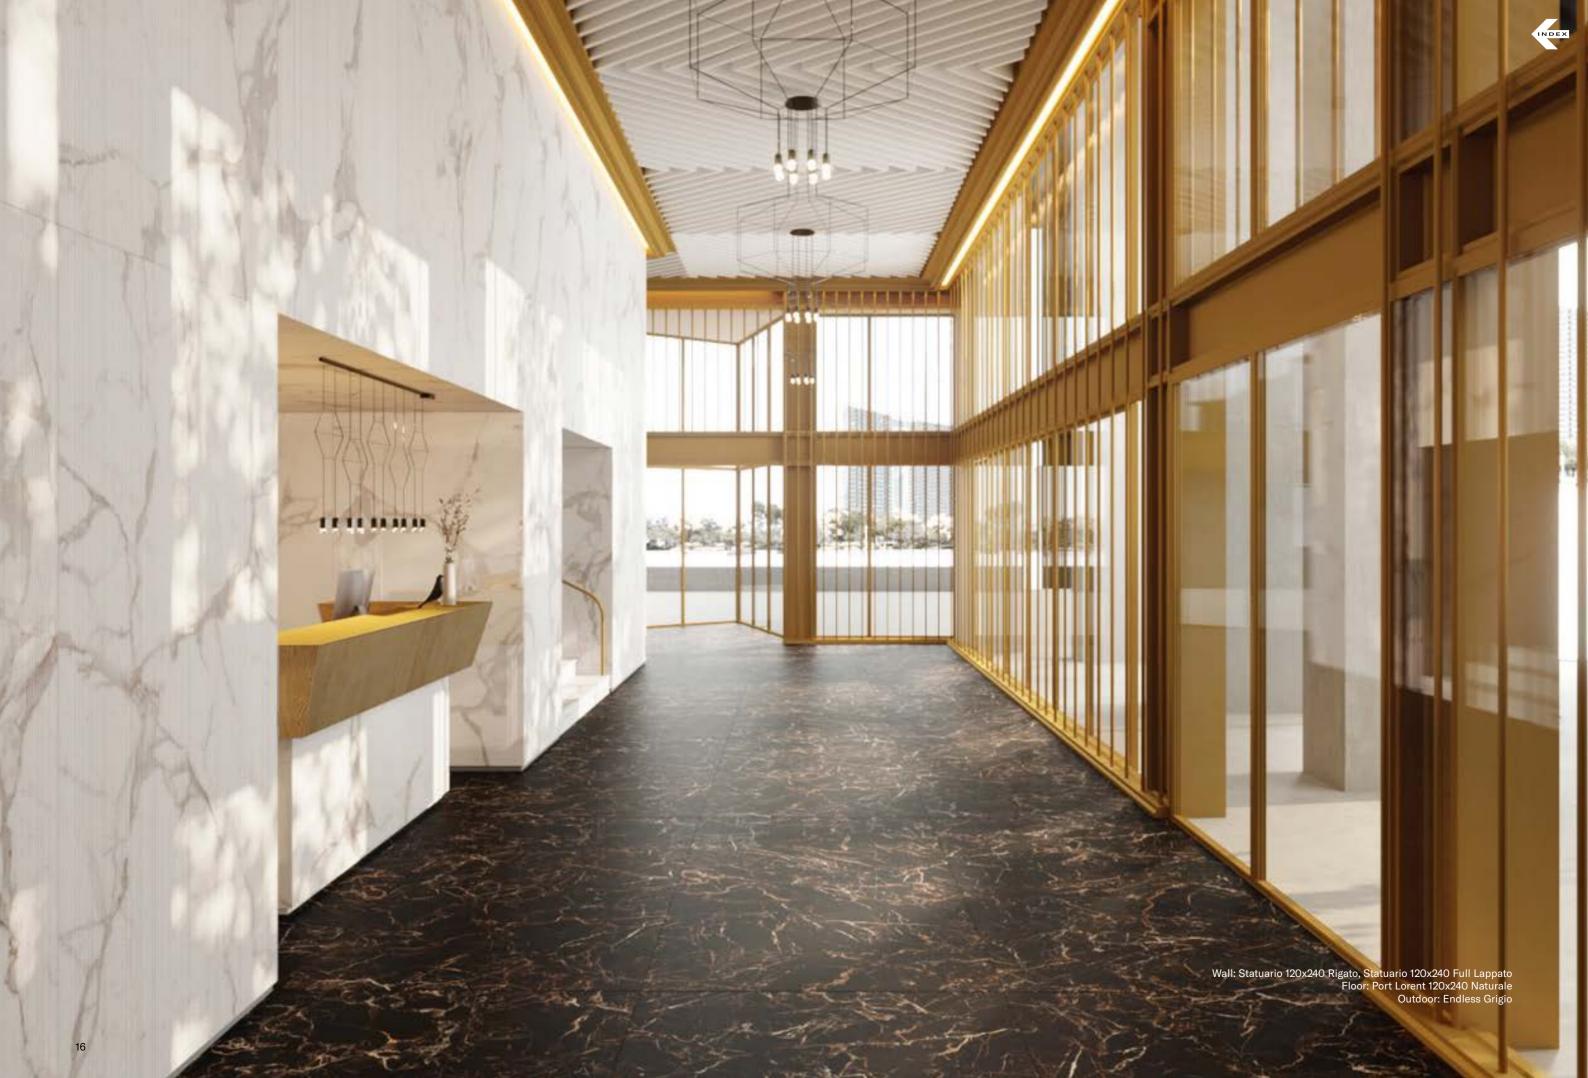

**advanced mix of graphic qualities and performance advantages that opens a new era for interior design floors and walls**, making Nexion a unique surface-driven brand in the world.

**Full Lappato** is the most notable marble surface in interior design. With perfect mirror reflection, obtained by superior glaze quality and master-class polishing, this surface exalts the graphics and the deepness of fine marble slabs.

**Lappato Matt** is a contemporary interpretation of marble surface, with its characteristic absence of any reflection. Dedicated to the world of design, architecture and furniture.

**Naturale** is a surface finish that can be appreciated for its well-defined softness. An advanced reworking of the graphic richness of the marbles, available in different floor.















## SURFACES | LUCIDO OPACO

# LUCIDO OPACO: AN IRIDESCENCE MODULATIONS ON SURFACES

**Lucido Opaco** is an iridescence modulations on surfaces devised by Nexion's research and development team, leveraging on its artisan mastery.

The company has created the new Glossy-Matt surface, specially designed to emphasize the graphics of precious marbles.



## 2 DESIGNS

Full body-colored porcelain stoneware (international standard) | Vitrified stoneware (indian standard). Rectified | 9 mm thickness

Travertine Veincut Beige







17



## **SURFACES |** SPAZZOLATO



# SPAZZOLATO: A FEELING OF SOFTNESS

The **Spazzolato** is distinguished by a feeling of softness, embellished with a delicate hollow and relief engrave graphic typical of real marble.

A new visual effect with a tactile consisten