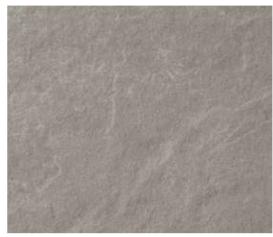

d the hands of skilled craftsmen, Nexion has given to the surface of Runa the character of the best natural stones, strong at sight and gentle at touch.

The result is a ceramic collection that returns the sober and harmonious elegance of slates with a modern and dynamic mood. A collection that brings the best of the inspiring Italian contemporary design to any type of ambience and location.



#### **COLLECTIONS | RUNA**

#### **4** INSPIRATIONS

Full body-colored porcelain stoneware (international standard) | Vitrified stoneware (indian standard). Rectified | 9 mm thickness

Grigio Chiaro



Grigio Scuro



Beige



Nero



#### 1 SURFACE

Full body-colored porcelain stoneware (international standard) | Vitrified stoneware (indian standard). Rectified | 9 mm thickness

#### Naturale \*



#### **5** SIZES

120x240 cm | 80x160 cm | 60x120 cm | 60x60 cm | 30x60 cm



<sup>\*</sup>Naturale finish refers to R10. R11, R12 are available on request only.

#### **Nexion installation suggestions**

Nexion recommends 2 mm joint for optimal aesthetics taking advantage of the tiles caliber in multi-sized applications. Both cement and epoxy grout can be used; grout-design color matching advisable for optimal aesthetics. It is not recommended to use grouting with colored pigments in contrast with the color of the tiles. For detailed installation guidelines log on www.nexiontiles.com

104

#### **COLLECTIONS | RUNA**



#### Surface pattern options











# Essenze

Essenze brings the intense taste of four precious woods that are highly appreciated in the architectural field for the