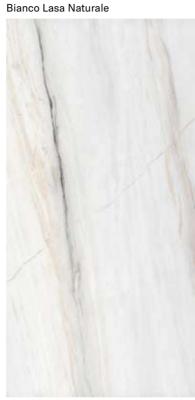

## **3 SURFACES**

Full body-colored porcelain stoneware (international standard) | Vitrified stoneware (indian standard). Rectified | 9 mm thickness

Bianco Lasa Full Lappato