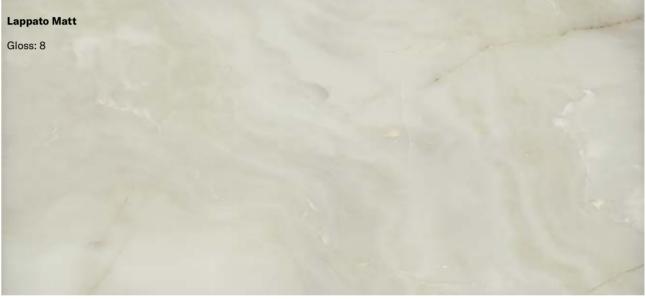

**Lappato Matt** is a contemporary interpretation of marble surface, with its characteristic absence of any reflection. Dedicated to the world of design, architecture and furniture.

**Naturale** is a surface finish that can be appreciated for its well-defined softness. An advanced reworking of the graphic richness of the marbles, available in different floor.