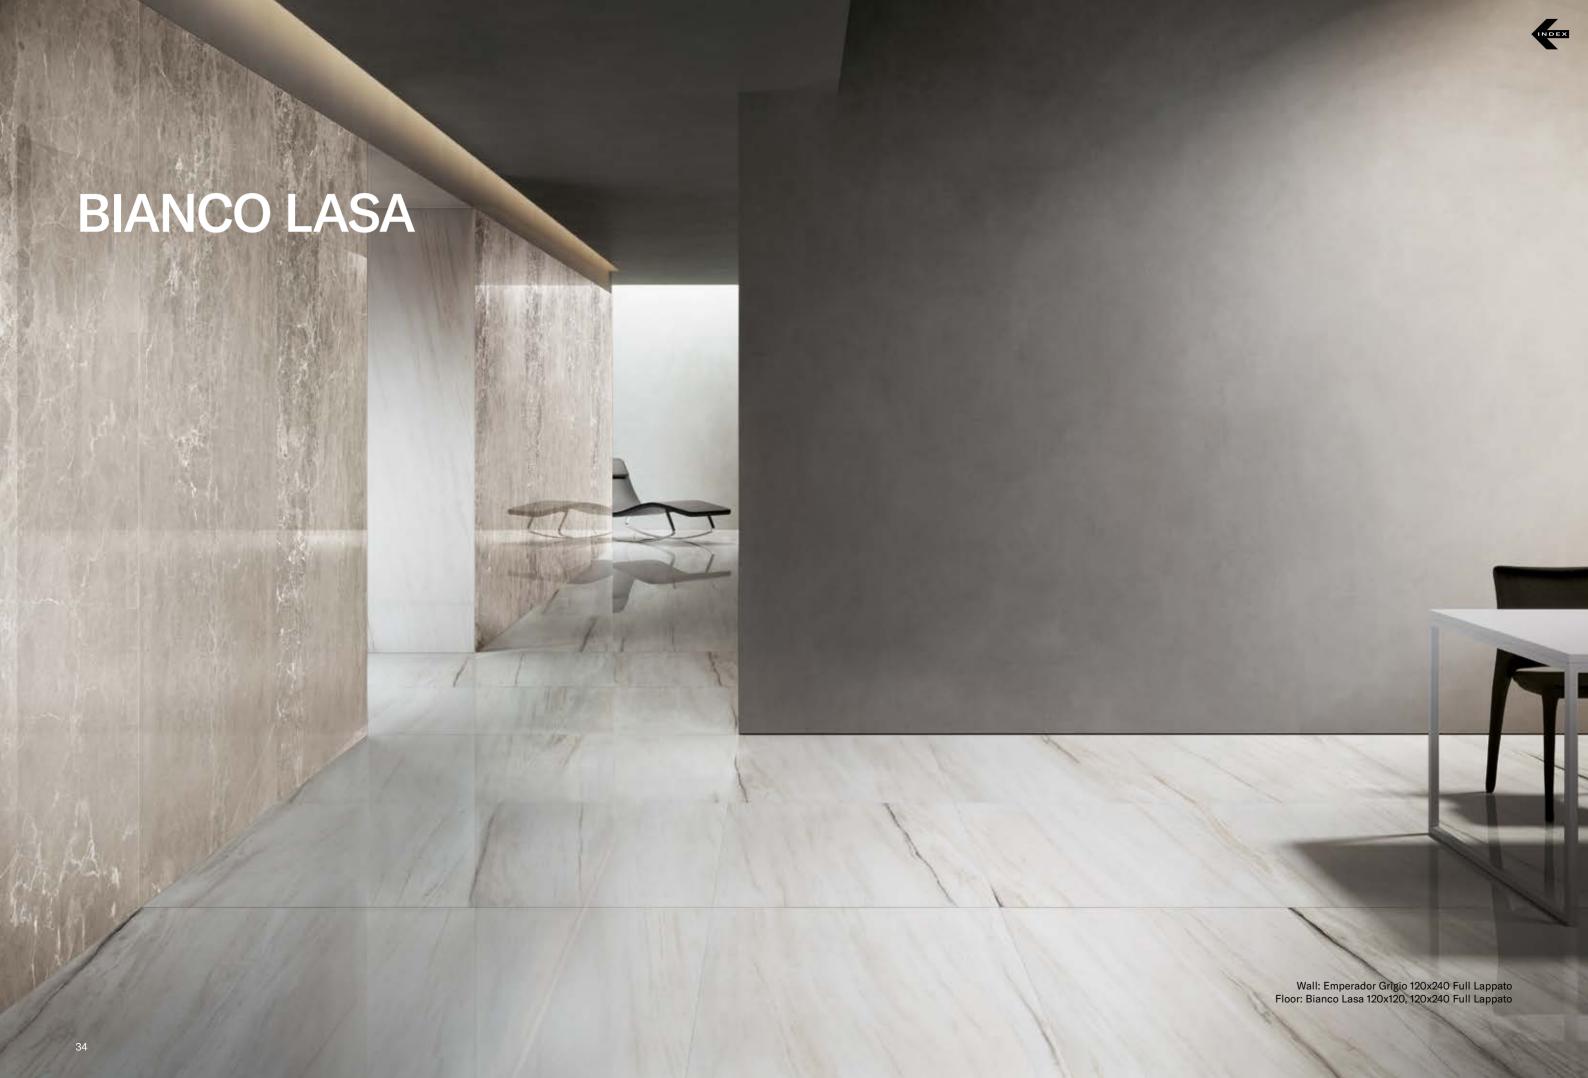

## **COLLECTIONS | BIANCO LASA**

## **3 SURFACES**

Full body-colored porcelain stoneware (international standard) | Vitrified stoneware (indian standard). Rectified | 9 mm thickness

Bianco Lasa Full Lappato