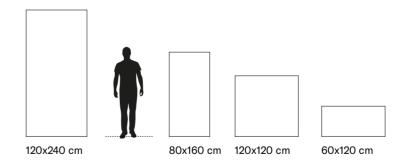

## 4 SIZES

120x240 cm | 80x160 cm | 120x120 cm | 60x120 cm

Naturale R10 surface available in 60x120 cm. R9, R11 & R12 surfaces available on request.

#### 4 SIZES

120x240 cm | 80x160 cm | 120x120 cm | 60x120 cm

Naturale R10 surface available in 60x120 cm. R9, R11 & R12 surfaces available on request.

#### 4 SIZES

120x240 cm | 80x160 cm | 120x120 cm | 60x120 cm

Naturale R10 surface available in 60x120 cm. R9, R11 & R12 surfaces available on request.

3D textures (Bocciardato, Pettinato, Rigato) surfaces available in 120x240 cm & 60x120 cm.