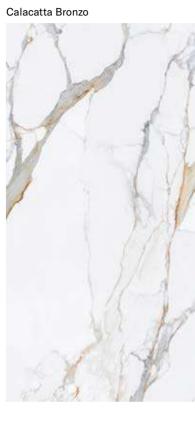

## **COLLECTIONS |** CALACATTA BRONZO

## **4 SURFACES**

Full body-colored porcelain stoneware (international standard) | Vitrified stoneware (indian standard). Rectified | 9 mm thickness

Calacatta Bronzo Full Lappato

## 4 SIZES

120x240 cm | 80x160 cm | 120x120 cm | 60x120 cm

Naturale R10 surface available in 60x120 cm. R9, R11 & R12 surfaces available on request.