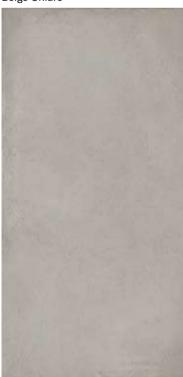

## **COLLECTIONS |** CREMA EUROPA

## **6 SURFACES**

Full body-colored porcelain stoneware (international standard) | Vitrified stoneware (indian standard). Rectified | 9 mm thickness