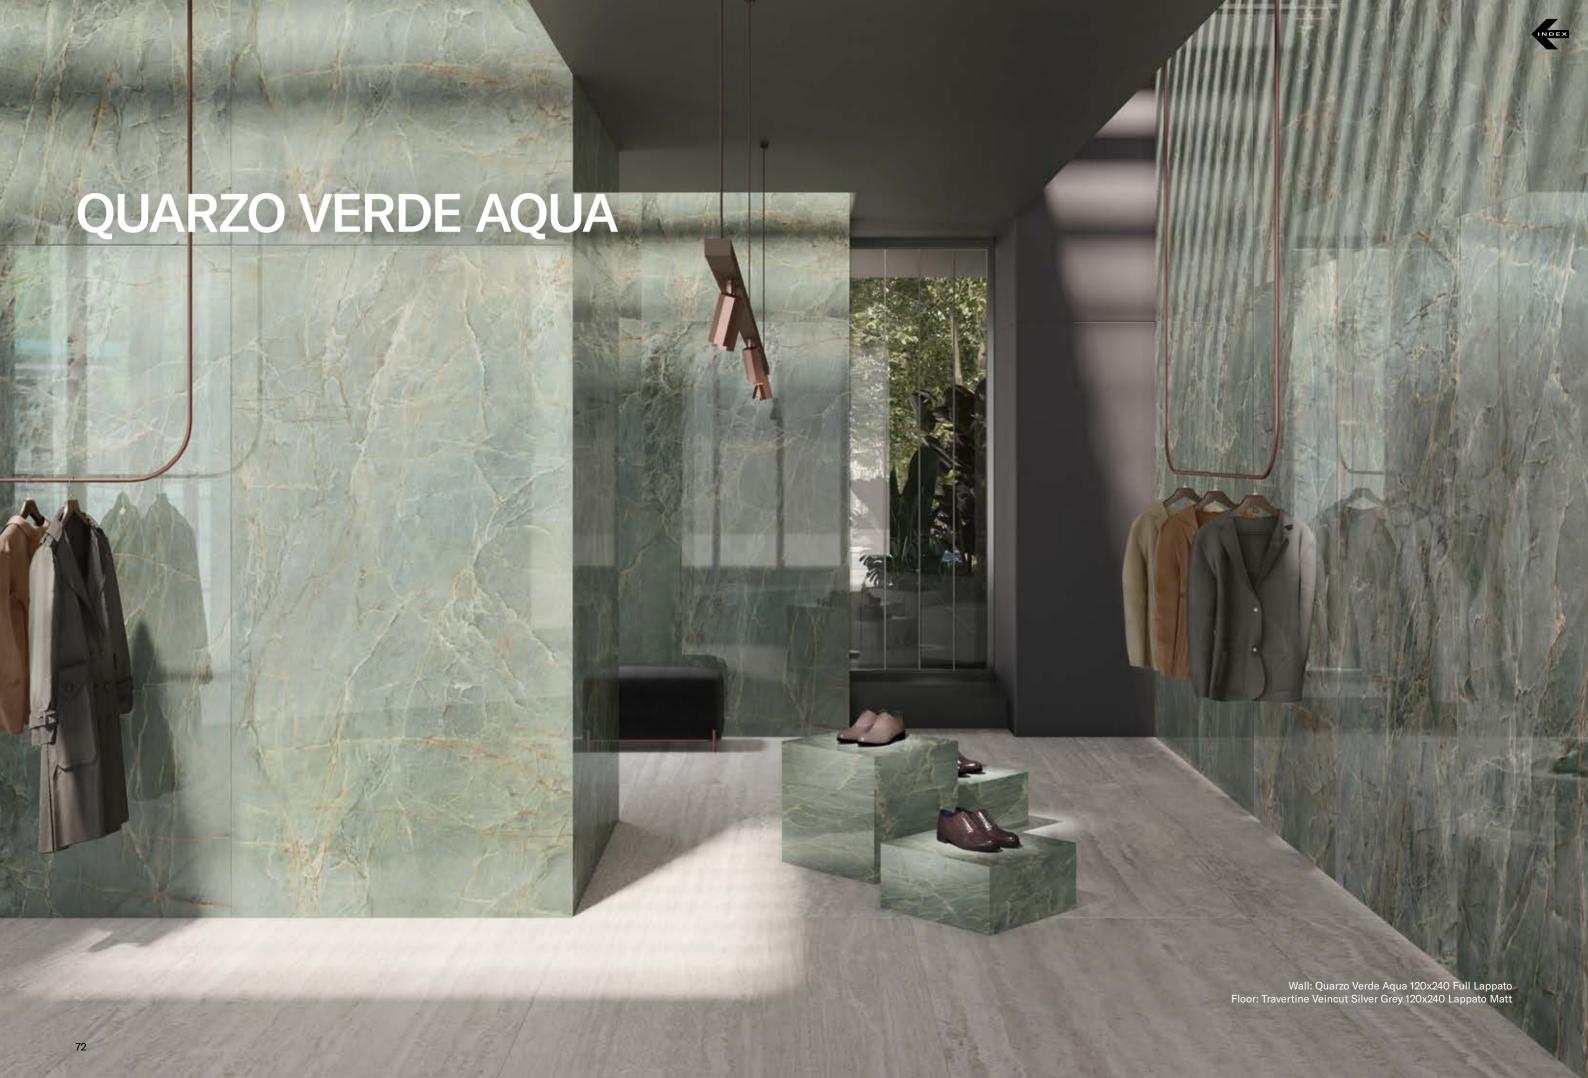

#### **COLLECTIONS |** QUARZO VERDE AQUA

# INDEX

#### **3 SURFACES**

Full body-colored porcelain stoneware (international standard) | Vitrified stoneware (indian standard). Rectified | 9 mm thickness

Quarzo Verde Aqua Full Lappato

Quarzo Verde Aqua Lappato Matt

Quarzo Verde Aqua Naturale

Quarzo Verde Aqua Bocciardato

Quarzo Verde Aqua Pettinato

Quarzo Verde Aqua Lucido Opaco

#### 4 SIZES

Quarzo Verde Aqua Spazzolato

120x240 cm | 80x160 cm | 120x120 cm | 60x120 cm

Naturale R10 surface available in 60x120 cm. R9, R11 & R12 surfaces available on request.

#### **Nexion installation suggestions**