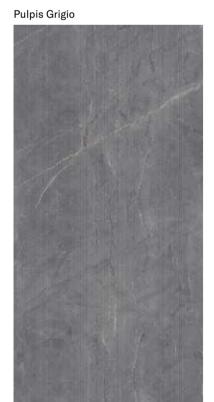

## **COLLECTIONS | PULPIS GRIGIO**

## **8 SURFACES**

Full body-colored porcelain stoneware (international standard) | Vitrified stoneware (indian standard). Rectified | 9 mm thickness

Pulpis Grigio Full Lappato

Pulpis Grigio Lappato Matt

Pulpis Grigio Naturale

Pulpis Grigio Bocciardato

Pulpis Grigio Pettinato

Pulpis Grigio Rigato

Pulpis Grigio Spazzolato

Pulpis Grigio Lucido Opaco