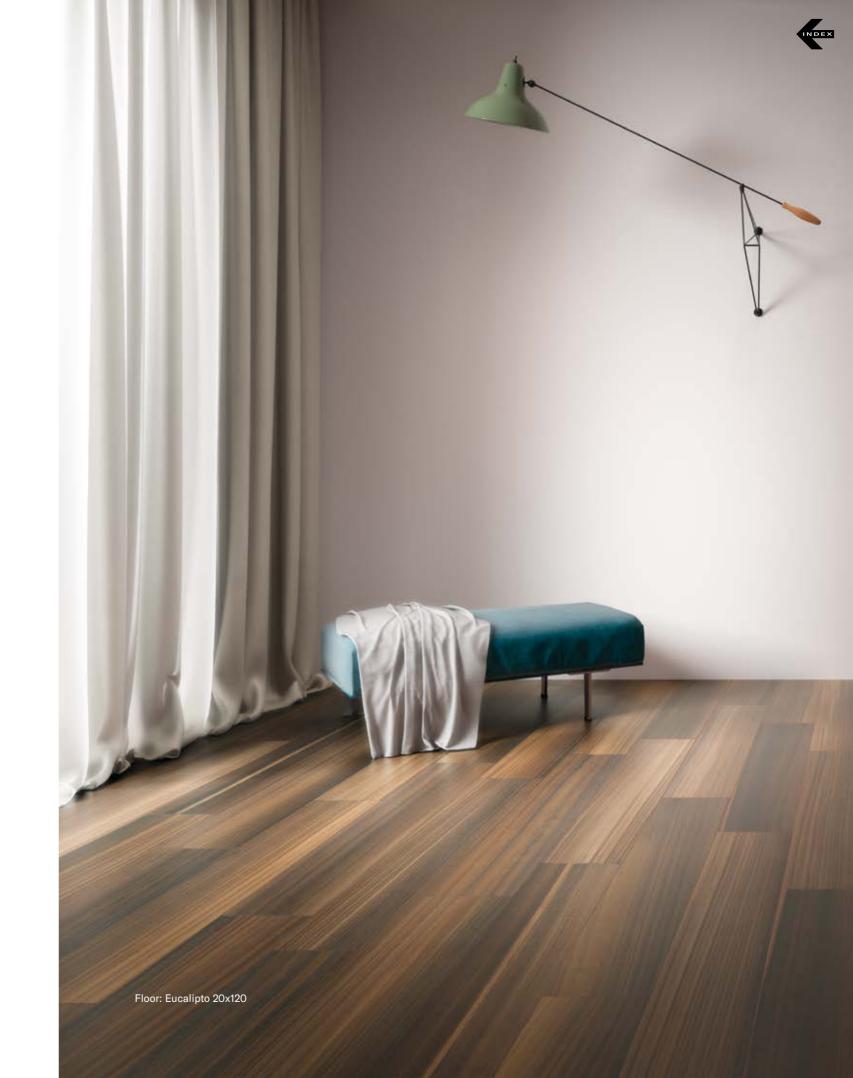

rtora Oak, characterized by fascinating patterns of knots, veins, nuances and other natural elements.

Inspired by their beauty, Nexion has devised a new sintered surface that transmits all the wood warmth and elevate its technical features. Among those, this surface is extremely durable, highly resistant to chemicals, stains and abrasions which makes it particularly suitable for high traffic public spaces. Essenze is offered in 20x120 size to be even more bonded to its natural inspiration.

The result is a collection that interprets the spontaneous and authentic charm of prestigious essences with a modern language, making it functional to the realization of the most ambitious projects. Essenze brings the best inspiration of contemporary Italian design in every type of space and setting.



#### **COLLECTIONS |** ESSENZE

#### **4** INSPIRATIONS

Full body-colored porcelain stoneware (international standard) | Vitrified stoneware (indian standard). Rectified | 9 mm thickness

#### Rovere Chiaro



#### Noce



#### Rovere Tortora



#### Eucalipto



#### **1 SURFACE**

Full body-colored porcelain stoneware (international standard) | Vitrified stoneware (indian standard). Rectified | 9 mm thickness

#### Naturale



#### 1 SIZE

20x120cm

20x120 cm

#### **Nexion installation suggestions**

#### **COLLECTIONS |** ESSENZE

#### Rovere Chiaro



#### Noce



#### Rovere Tortora



#### Eucalipto



| SIZE      | CODE        | Color/DESIGN   |  |
|-----------|-------------|----------------|--|
|           | F22ESXBONRO | Rovere Chiaro  |  |
|           | F22ESXF0NR0 | Noce