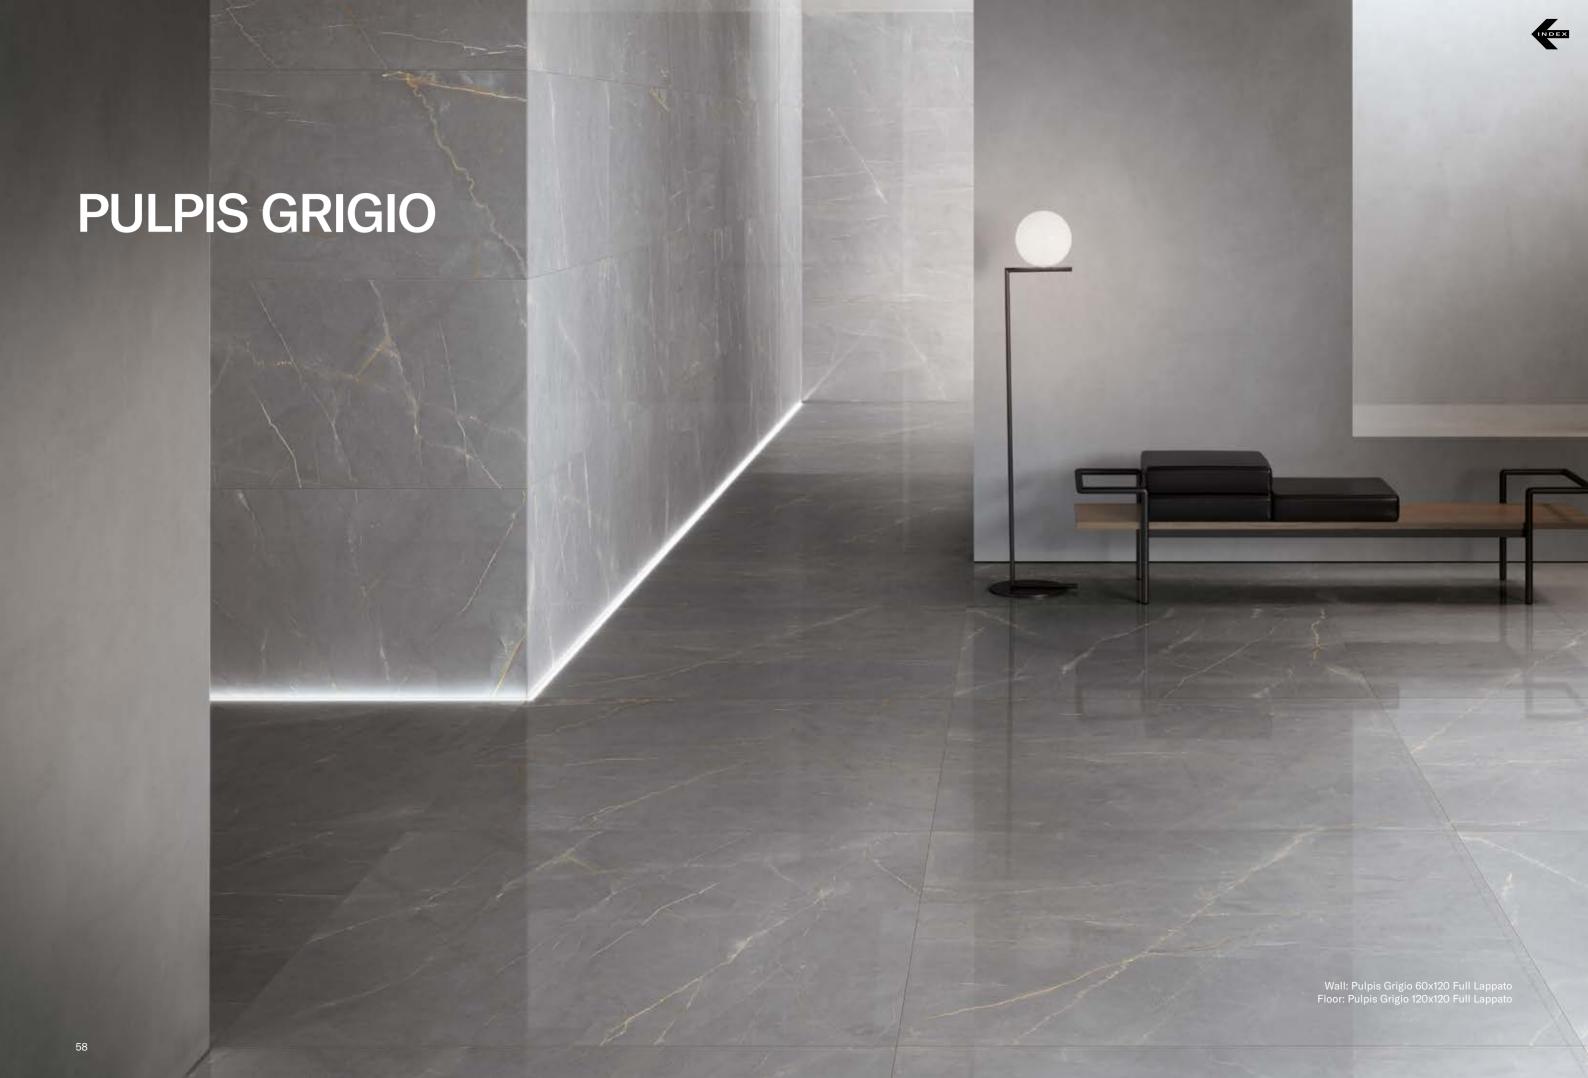

## **COLLECTIONS | PULPIS GRIGIO**

## **8 SURFACES**

Full body-colored porcelain stoneware (international standard) | Vitrified stoneware (indian standard). Rectified | 9 mm thickness

Pulpis Grigio Full Lappato

Pulpis Grigio Lappato Matt

Pulpis Grigio Naturale

Pulpis Grigio Bocciardato

Pulpis Grigio Pettinato

Pulpis Grigio Rigato

Pulpis Grigio Spazzolato

Pulpis Grigio Lucido Opaco

## 4 SIZES

120x240 cm | 80x160 cm | 120x120 cm | 60x120 cm

Naturale R10 surface available in 60x120 cm. R9, R11 & R12 surfaces available on request.

3D textures (Bocciardato, Pettinato, Rigato) & Lucido Opaco surfaces available in 120x240 cm & 60x120 cm.