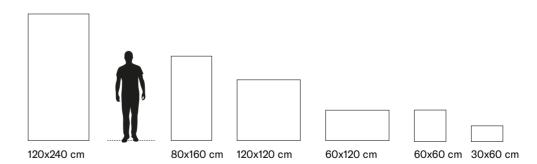

## 4 SIZES

120x240 cm | 80x160 cm | 120x120 cm | 60x120 cm

Naturale R10 surface available in 60x120 cm. R9, R11 & R12 surfaces available on request.

#### 4 SIZES

120x240 cm | 80x160 cm | 120x120 cm | 60x120 cm

Naturale R10 surface available in 60x120 cm. R9, R11 & R12 surfaces available on request.

#### 4 SIZES

120x240 cm | 80x160 cm | 120x120 cm | 60x120 cm

Naturale R10 surface available in 60x120 cm. R9, R11 & R12 surfaces available on request.

3D textures (Bocciardato, Pettinato, Rigato) surfaces available in 120x240 cm & 60x120 cm.