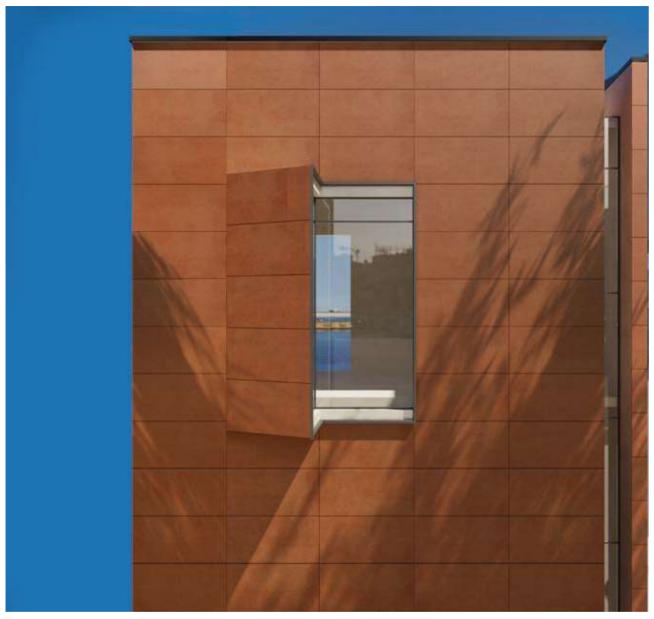

## **OUR MARBLE SURFACES**

Nexion has given to marble collections the beauty of sintered surfaces, designed for the most versatile and modular standard on the market. The result is an **advanced mix of graphic qualities and performance advantages that opens a new era for interior design floors and walls**, making Nexion a unique surface-driven brand in the world.

**Full Lappato** is the most notable marble surface in interior design. With perfect mirror reflection, obtained by superior glaze quality and master-class polishing, this surface exalts the graphics and the deepness of fine marble slabs.