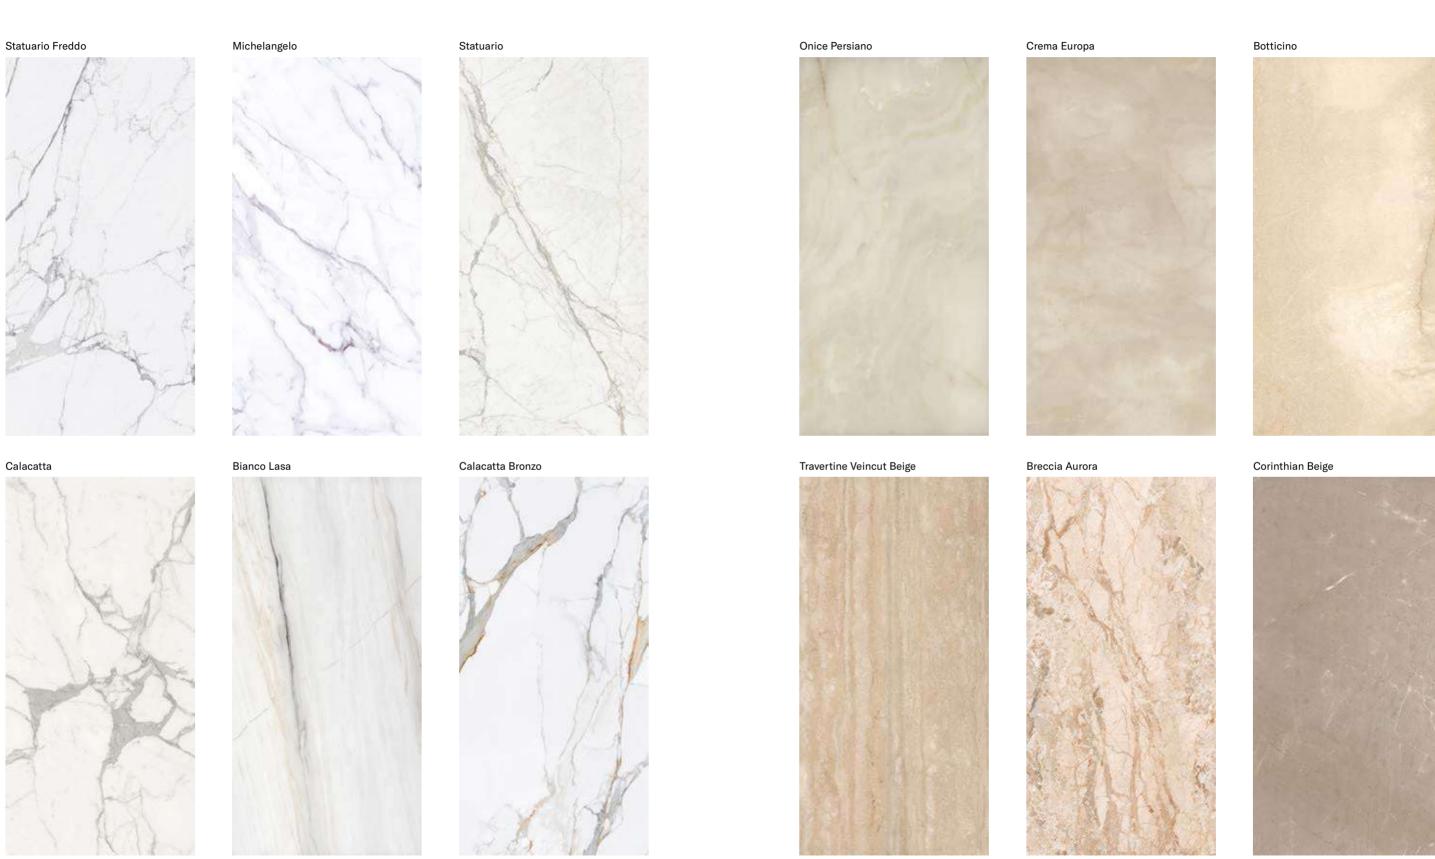

# MARBLE | Looks

Amani Bronze
Antique Black
Bianco Lasa
Botticino
Breccia Aurora
Calacatta
Calacatta Bronzo
Calacatta Nero
Corinthian Beige

Crema Europa Emperador Grigio Frappuccino

Grigio Avio

Irish Green

Michelangelo Onice Aria Beige

Onice Aria Bei

Onice Persiano

Port Lorent

Pulpis Grigio Quarzo Verde Aqua

Rosso Levanto

Statuario

Statuario freddo

Travertine Veincut Beige

Travertine Veincut Silver Grey

#### **MARBLE LOOKS**

- 26 Statuario freddo
- 28 Michelangelo
- 30 Statuario
- 32 Calacatta
- 34 Bianco Lasa
- 36 Calacatta Bronzo
- 38 Onice Persiano
- 40 Crema Europa
- 42 Botticino
- 44 Travertine Veincut Beige
- 46 Breccia Aurora
- 48 Corinthian Beige
- **50** Amani Bronze
- 52 Travertine Veincut Silver Grey
- 54 Onice Aria Beige
- **56** Emperador Grigio
- 58 Pulpis Grigio
- **60** Grigio Avio
- **62** Frappuccino
- **64** Onice Nero
- 66 Port Lorent
- 68 Calacatta Nero
- 70 Antique Black
- 72 Quarzo Verde Aqua
- 74 Irish Green
- **76** Rosso Levanto