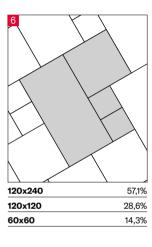

#### **Nexion installation suggestions**

Nexion recommends 2 mm joint for optimal aesthetics taking advantage of the tiles caliber in multi-sized applications. Both cement and epoxy grout can be used; grout-design color matching advisable for optimal aesthetics. It is not recommended to use grouting with colored pigments in contrast with the color of the tiles. For detailed installation guidelines log on www.nexiontiles.com