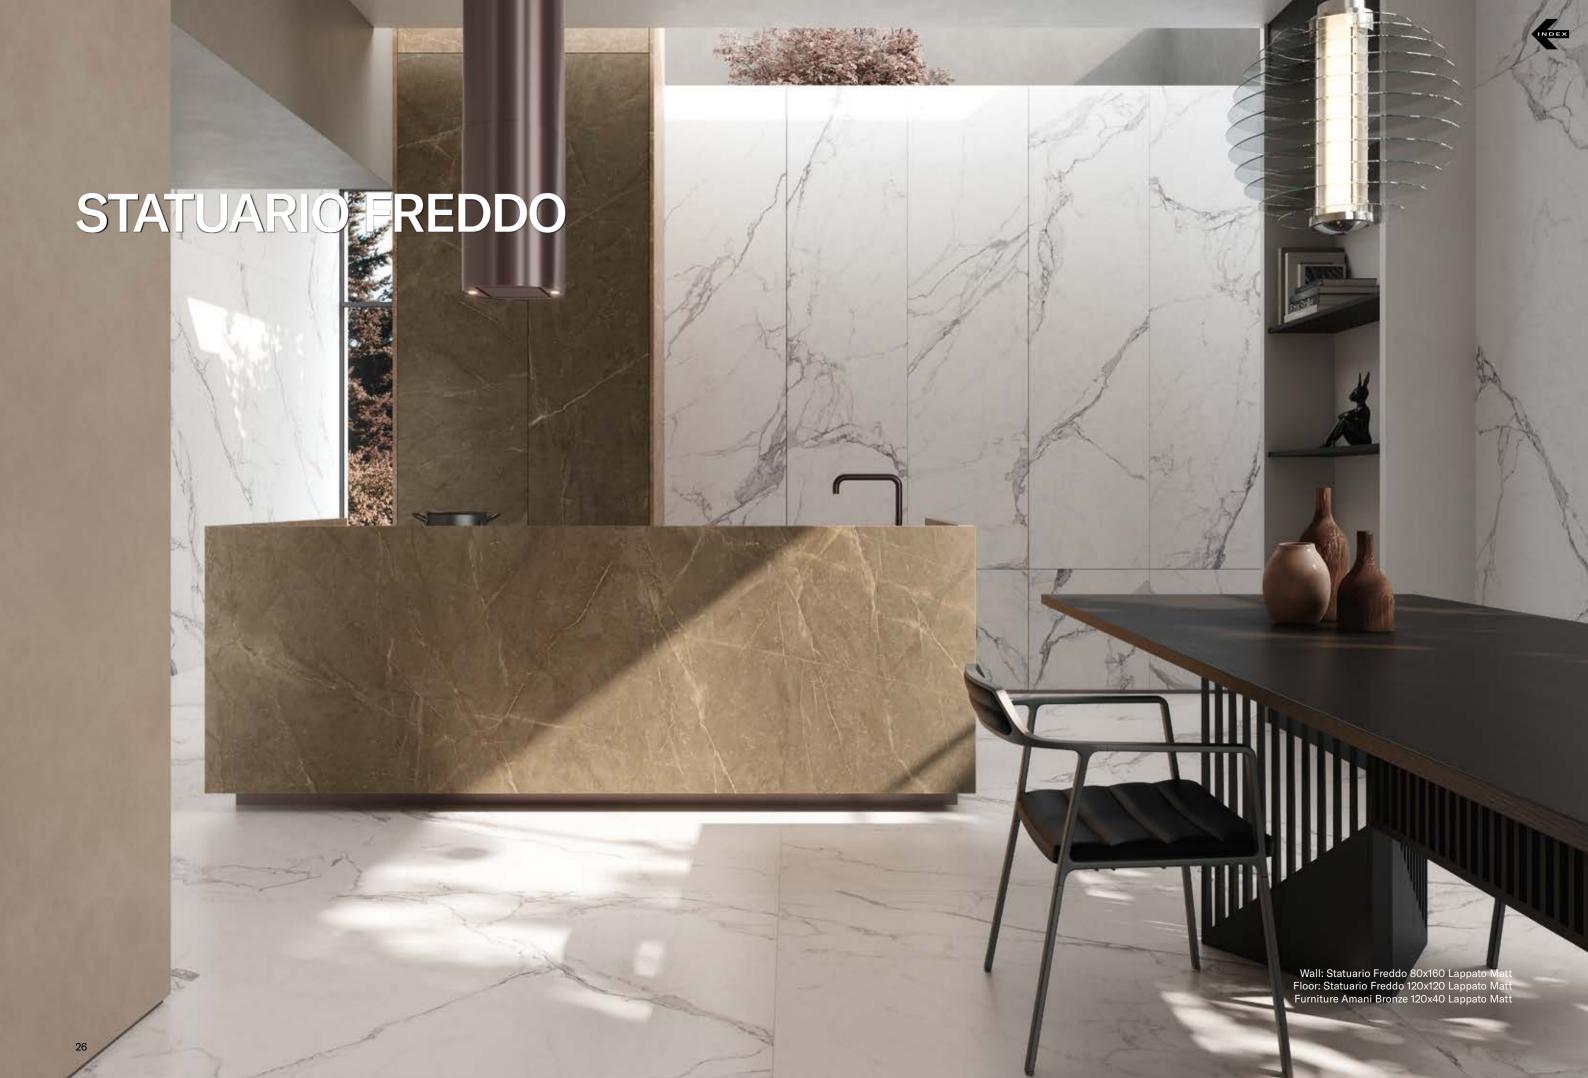

## **COLLECTIONS | STATUARIO FREDDO**

#### **3 SURFACES**

Full body-colored porcelain stoneware (international standard) | Vitrified stoneware (indian standard). Rectified | 9 mm thickness

Statuario Freddo Full Lappato

| Statuario Freddo Spazzolato | Statuario Freddo Lucido Opaco |  |
|-----------------------------|-------------------------------|--|
|                             |                               |  |
|                             |                               |  |
|                             |                               |  |
|                             |                               |  |
|                             |                               |  |
|                             |                               |  |
|                             |                               |  |
|                             |                               |  |
|                             |                               |  |
|                             |                               |  |
|                             |                               |  |
|                             |                               |  |
|                             |                               |  |
|                             |                               |  |
|                             |                               |  |
|                             |                               |  |
|                             |                               |  |
|                             |                               |  |
|                             |                               |  |
|                             |                               |  |
|                             |                               |  |
|                             |                               |  |
| 1                           |                               |  |