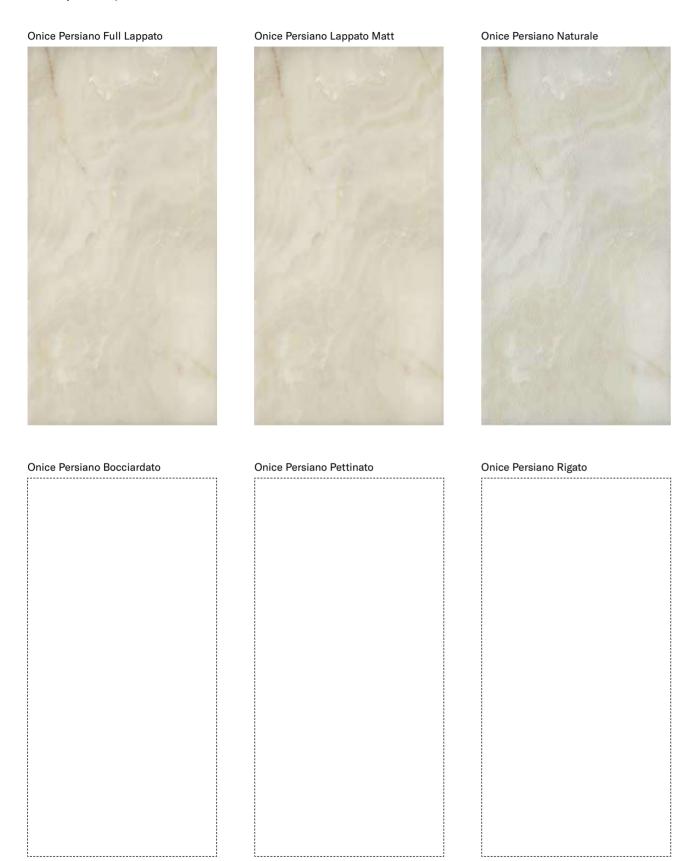

## **COLLECTIONS |** ONICE PERSIANO

# INDEX

## **3 SURFACES**

Full body-colored porcelain stoneware (international standard) | Vitrified stoneware (indian standard). Rectified | 9 mm thickness

## 4 SIZES

120x240 cm | 80x160 cm | 120x120 cm | 60x120 cm

Naturale R10 surface available in 60x120 cm. R9, R11 & R12 surfaces available on request.

### Nexion installation suggestions