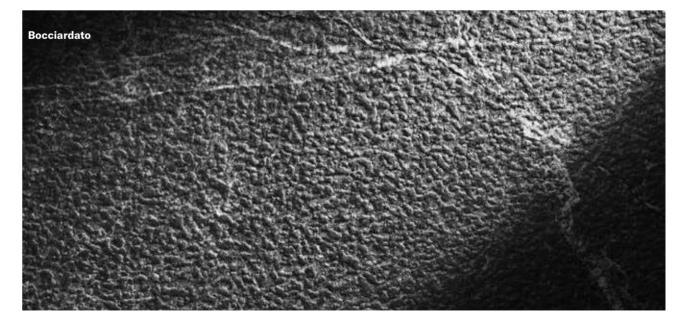

# TEXTURES: THE "CHIARO-SCURO" LIGHT EFFECTS

Combining in-depth material research, innovation, and great craftsmanship, Nexion has created three eye-catching **three-dimensional textures**: rigato, pettinato, and bocciardato.

The textures offer the same visual and tactile richness as the most prestigious varieties of marble when they undergo these craft techniques, which are the culmination of centuries of **constant**, **progressive honing**.

Finally, the bocciardato one reproduces the results of a manual bush hammered technique, much appreciated since ancient times, which gives the surfaces a characteristic slightly corrugated appearance, very similar to that of the natural material.

In all three cases, the result is the creation of up-to-the-minute ceramics that combine the high reflective power of Nexion marble with a textural approach to light that produces striking, **ever-changing visual effects**.

## **SURFACES |** BOCCIARDATO

reddot winner 2020