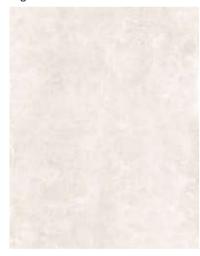

## **COLLECTIONS |** ONICE PERSIANO

## **3 SURFACES**

Full body-colored porcelain stoneware (international standard) | Vitrified stoneware (indian standard). Rectified | 9 mm thickness