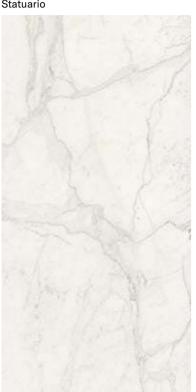

## **COLLECTIONS | STATUARIO FREDDO**

#### **3 SURFACES**

Full body-colored porcelain stoneware (international standard) | Vitrified stoneware (indian standard). Rectified | 9 mm thickness

Statuario Freddo Full Lappato

| Statuario Freddo Spazzolato | Statuario Freddo Lucido Opaco |  |
|-----------------------------|-------------------------------|--|
|                             |                               |  |
|                             |                               |  |
|                             |                               |  |
|                             |                               |  |
|                             |                               |  |
|                             |                               |  |
|                             |                               |  |
|                             |                               |  |
|                             |                               |  |
|                             |                               |  |
|                             |                               |  |
|                             |                               |  |
|                             |                               |  |
|                             |                               |  |
|                             |                               |  |
|                             |                               |  |
|                             |                               |  |
|                             |                               |  |
|                             |                               |  |
|                             |                               |  |
|                             |                               |  |
|                             |                               |  |
| 1                           |                               |  |