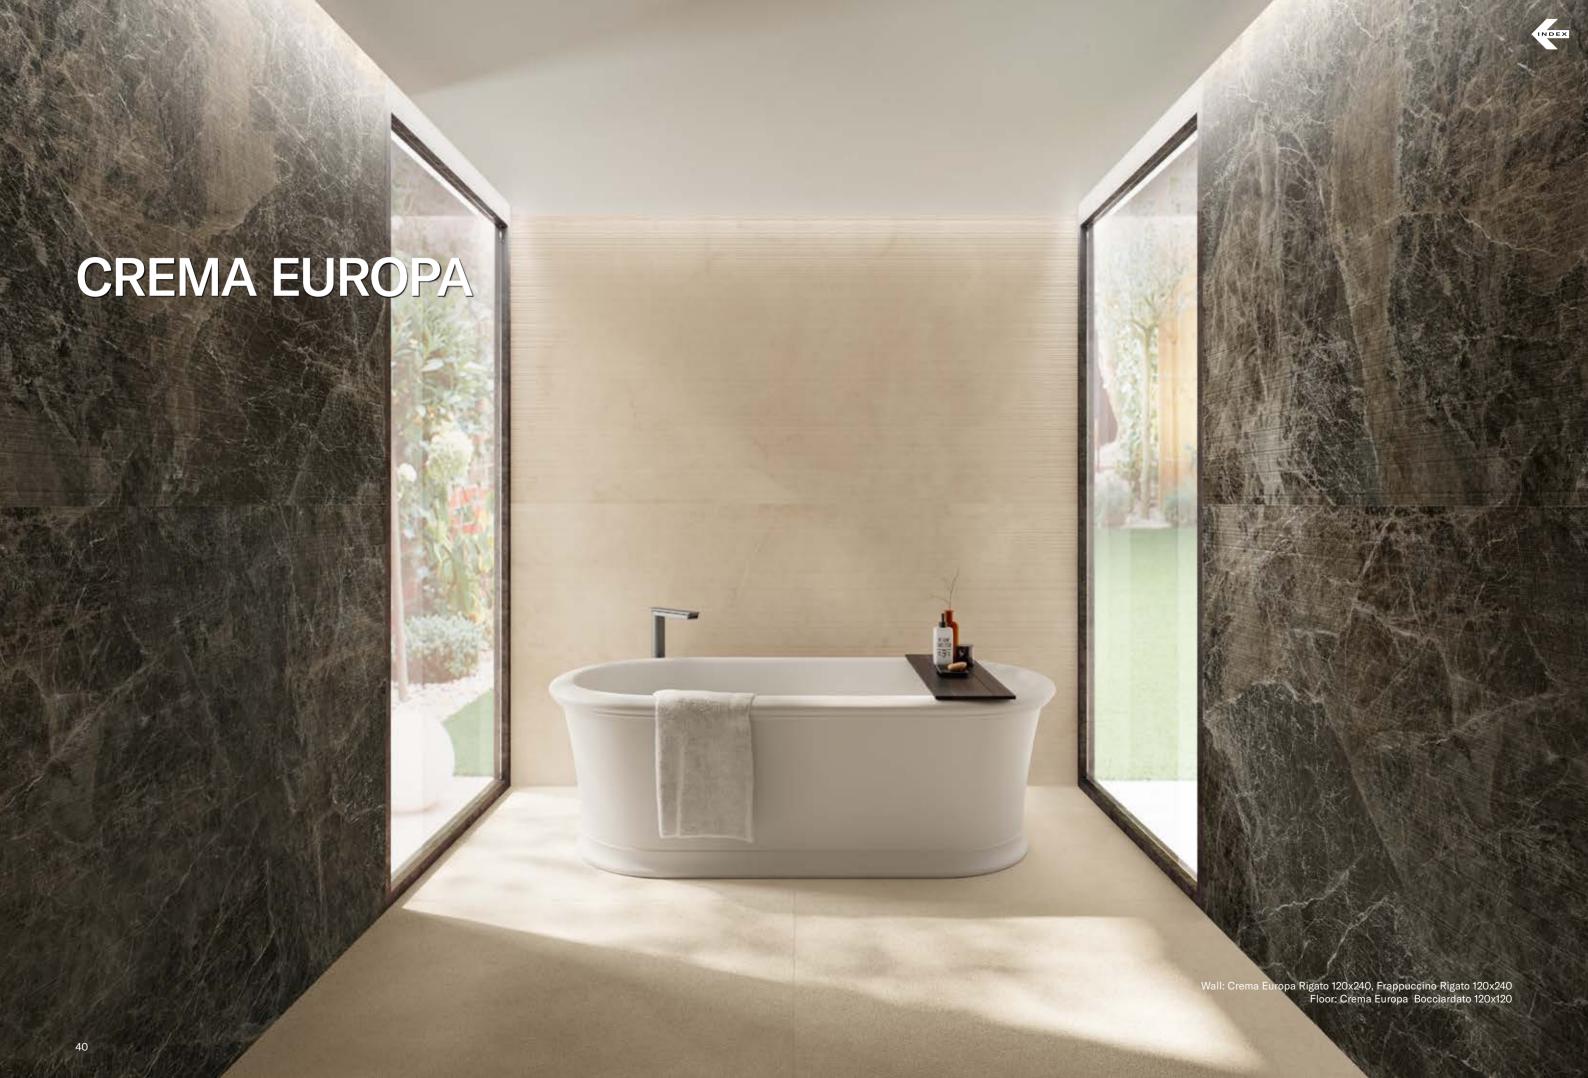

## **COLLECTIONS |** CREMA EUROPA

# INDEX

## **6 SURFACES**

Full body-colored porcelain stoneware (international standard) | Vitrified stoneware (indian standard). Rectified | 9 mm thickness

## 4 SIZES

120x240 cm | 80x160 cm | 120x120 cm | 60x120 cm

Naturale R10 surface available in 60x120 cm. R9, R11 & R12 surfaces available on request.

3D textures (Bocciardato, Pettinato, Rigato) surfaces available in 120x240 cm & 60x120 cm.

#### Nexion installation suggestions