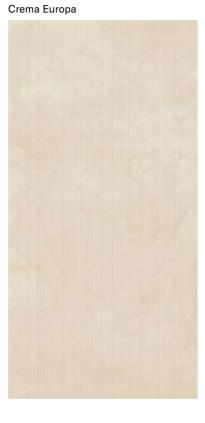

## **COLLECTIONS |** CREMA EUROPA

# INDEX

## **6 SURFACES**

Full body-colored porcelain stoneware (international standard) | Vitrified stoneware (indian standard). Rectified | 9 mm thickness