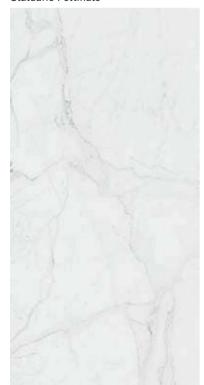

vailable in 60x120 cm. R9, R11 & R12 surfaces available on request.

#### Nexion installation suggestions

Nexion recommends 2 mm joint for optimal aesthetics taking advantage of the tiles caliber in multi-sized applications. Both cement and epoxy grout can be used; grout-design color matching advisable for optimal aesthetics. It is not recommended to use grouting with colored pigments in contrast with the color of the tiles. For detailed installation guidelines log on www.nexiontiles.com



## **COLLECTIONS | STATUARIO**

## **7 SURFACES**

Full body-colored porcelain stoneware (international standard) | Vitrified stoneware (indian standard). Rectified | 9 mm thickness

Statuario Full Lappato



Statuario Lappato Matt



Statuario Naturale



Statuario Bocciardato



Statuario Pettinato



Statuario Rigato



Statuario Spazzolato



Statuario Lucido Opaco



#### 4 SIZES

120x240 cm | 80x160 cm | 120x120 cm | 60x120 cm



Naturale R10 surface available in 60x120 cm. R9, R11 & R12 surfaces available on request.

3D textures (Bocciardato, Pettinato, Rigato) surfaces available in 120x240 cm & 60x120 cm.

#### Nexion installation suggestions

Nexion recommends 2 mm joint for optimal aesthetics taking advantage of the tiles caliber in multi-sized applications. Both cement and epoxy grout can be used; grout-design color matching advisable for optimal aesthetics. It is not recommended to use grouting with colored pigments in contrast with the color of the tiles. For detailed installation guidelines log on www.nexiontiles.com



## **COLLECTIONS | CALACATTA**

## **7 SURFACES**

F