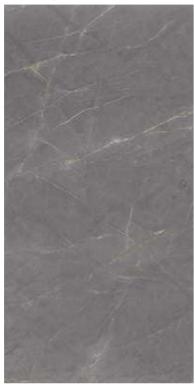

## **COLLECTIONS | PULPIS GRIGIO**

## **8 SURFACES**

Full body-colored porcelain stoneware (international standard) | Vitrified stoneware (indian standard). Rectified | 9 mm thickness

Pulpis Grigio Full Lappato

Pulpis Grigio Lappato Matt

Pulpis Grigio Naturale

Pulpis Grigio Bocciardato

Pulpis Grigio Pettinato

Pulpis Grigio Rigato

Pulpis Grigio Spazzolato

Pulpis Grigio Lucido Opaco