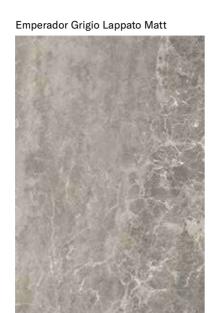

## **COLLECTIONS |** EMPERADOR GRIGIO

## **3 SURFACES**

Full body-colored porcelain stoneware (international standard) | Vitrified stoneware (indian standard). Rectified | 9 mm thickness

Emperador Grigio Full Lappato