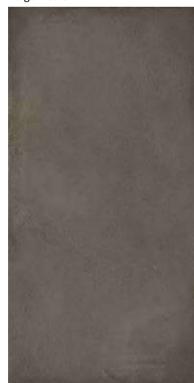

## **COLLECTIONS |** AMANI BRONZE

## **3 SURFACES**

Full body-colored porcelain stoneware (international standard) | Vitrified stoneware (indian standard). Rectified | 9 mm thickness

Amani Bronze Full Lappato

| Amani Bronze Spazzolato | Amani Bronze Lucido Opaco |
|-------------------------|---------------------------|
|                         |                           |
|                         |                           |
|                         |                           |
|                         |                           |
|                         |                           |
|                         |                           |
|                         |                           |
|                         |                           |
|                         |                           |
|                         |                           |
|                         |                           |
|                         |                           |
|                         |                           |
|                         |                           |
|                         |                           |
|                         |                           |
|                         |                           |
|                         |                           |
|                         |                           |
|                         |                           |
|                         |                           |
|                         |                           |
| i                       | ; ;                       |