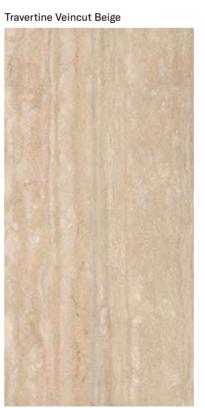

## **COLLECTIONS |** TRAVERTINE VEINCUT BEIGE

## **5 SURFACES**

Full body-colored porcelain stoneware (international standard) | Vitrified stoneware (indian standard). Rectified | 9 mm thickness

Travertine Veincut Beige Spazzolato

## 4 SIZES

120x240 cm | 80x160 cm | 120x120 cm | 60x120 cm

Naturale R10 surface available in 60x120 cm. R9, R11 & R12 surfaces available on request.

Lucido Opaco surface available in 120x240 cm & 60x120 cm.