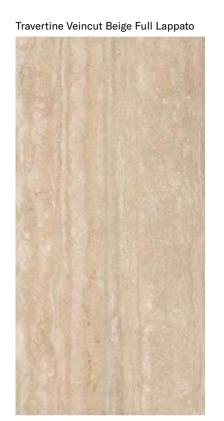

## **COLLECTIONS |** TRAVERTINE VEINCUT BEIGE

## **5 SURFACES**

Full body-colored porcelain stoneware (international standard) | Vitrified stoneware (indian standard). Rectified | 9 mm thickness

Travertine Veincut Beige Spazzolato

## 4 SIZES

120x240 cm | 80x160 cm | 120x120 cm | 60x120 cm

Naturale R10 surface available in 60x120 cm. R9, R11 & R12 surfaces available on request.

Lucido Opaco surface available in 120x240 cm & 60x120 cm.