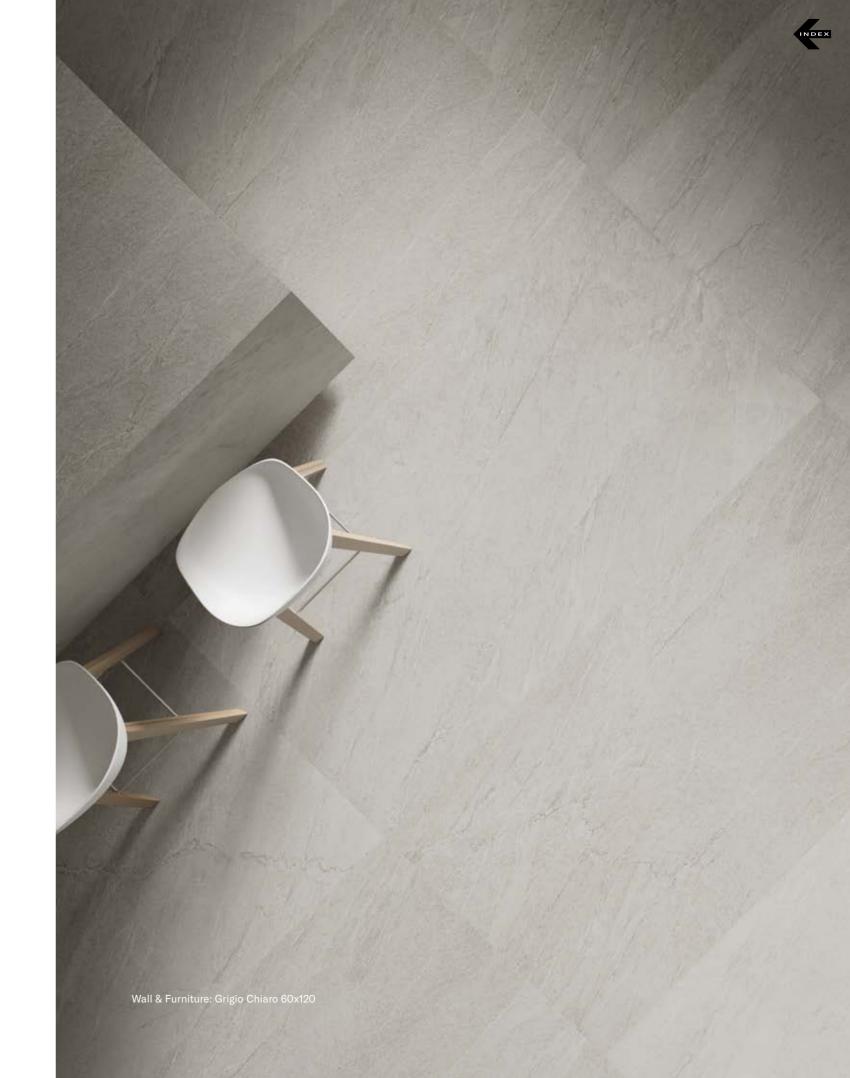

## FULL LUCIDO LAPPATO MATT NATURALE SPAZZOLATO LAPPATO OPACO Statuario Freddo Michelangelo Statuario Calacatta Bianco Lasa Calacatta Bronzo Onice Persiano Crema Europa Botticino Travertine Veincut Beige Breccia Aurora Corinthian Beige Amani Bronze Travertine Veincut Silver Grey Onice Aria Beige **Emperador Grigio** Pulpis Grigio Grigio Avio Frappuccino Onice Nero Port Lorent Calacatta Nero Antique Black Quarzo Verde Aqua Irish Green Rosso Levanto