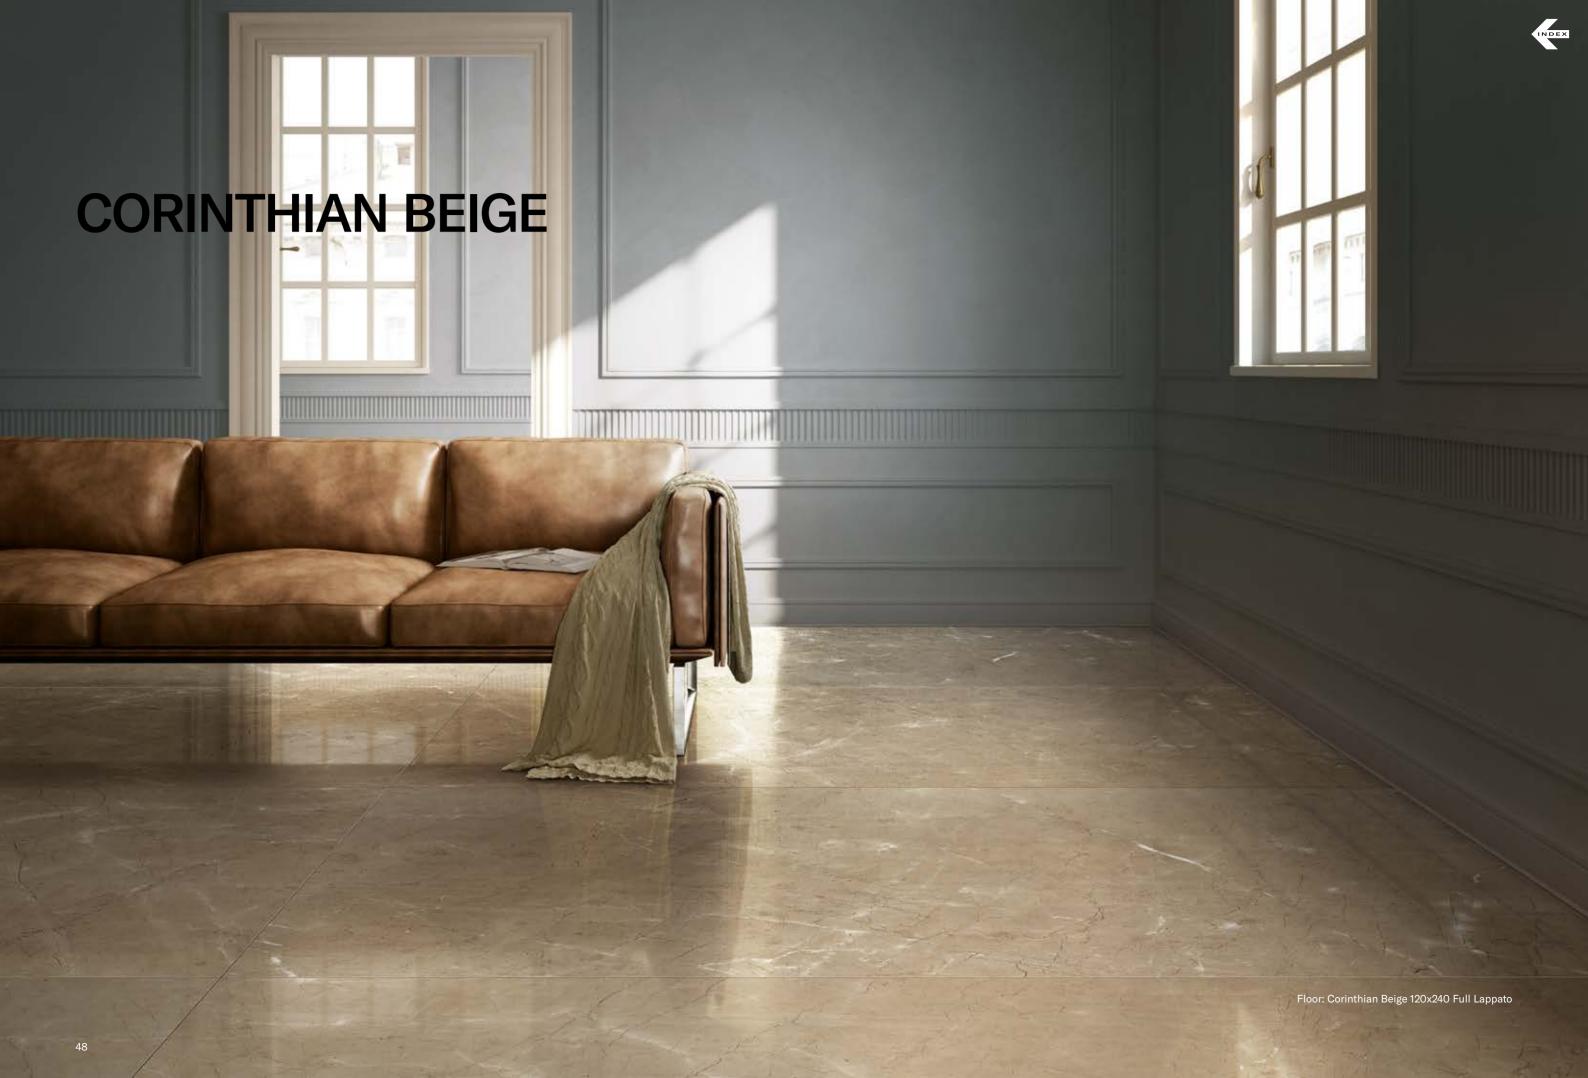

## **COLLECTIONS |** CORINTHIAN BEIGE

# INDEX

## **3 SURFACES**

Full body-colored porcelain stoneware (international standard) | Vitrified stoneware (indian standard). Rectified | 9 mm thickness

Corinthian Beige Full Lappato

## 4 SIZES

120x240 cm | 80x160 cm | 120x120 cm | 60x120 cm

Naturale R10 surface available in 60x120 cm. R9, R11 & R12 surfaces available on request.

### Nexion installation suggestions