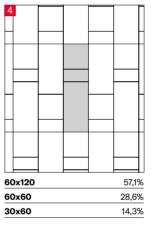

#### **Nexion installation suggestions**

Nexion recommends 2 mm joint for optimal aesthetics taking advantage of the tiles caliber in multi-sized applications. Both cement and epoxy grout can be used; grout-design color matching advisable for optimal aesthetics. It is not recommended to use grouting with colored pigments in contrast with the color of the tiles. For detailed installation guidelines log on www.nexiontiles.com