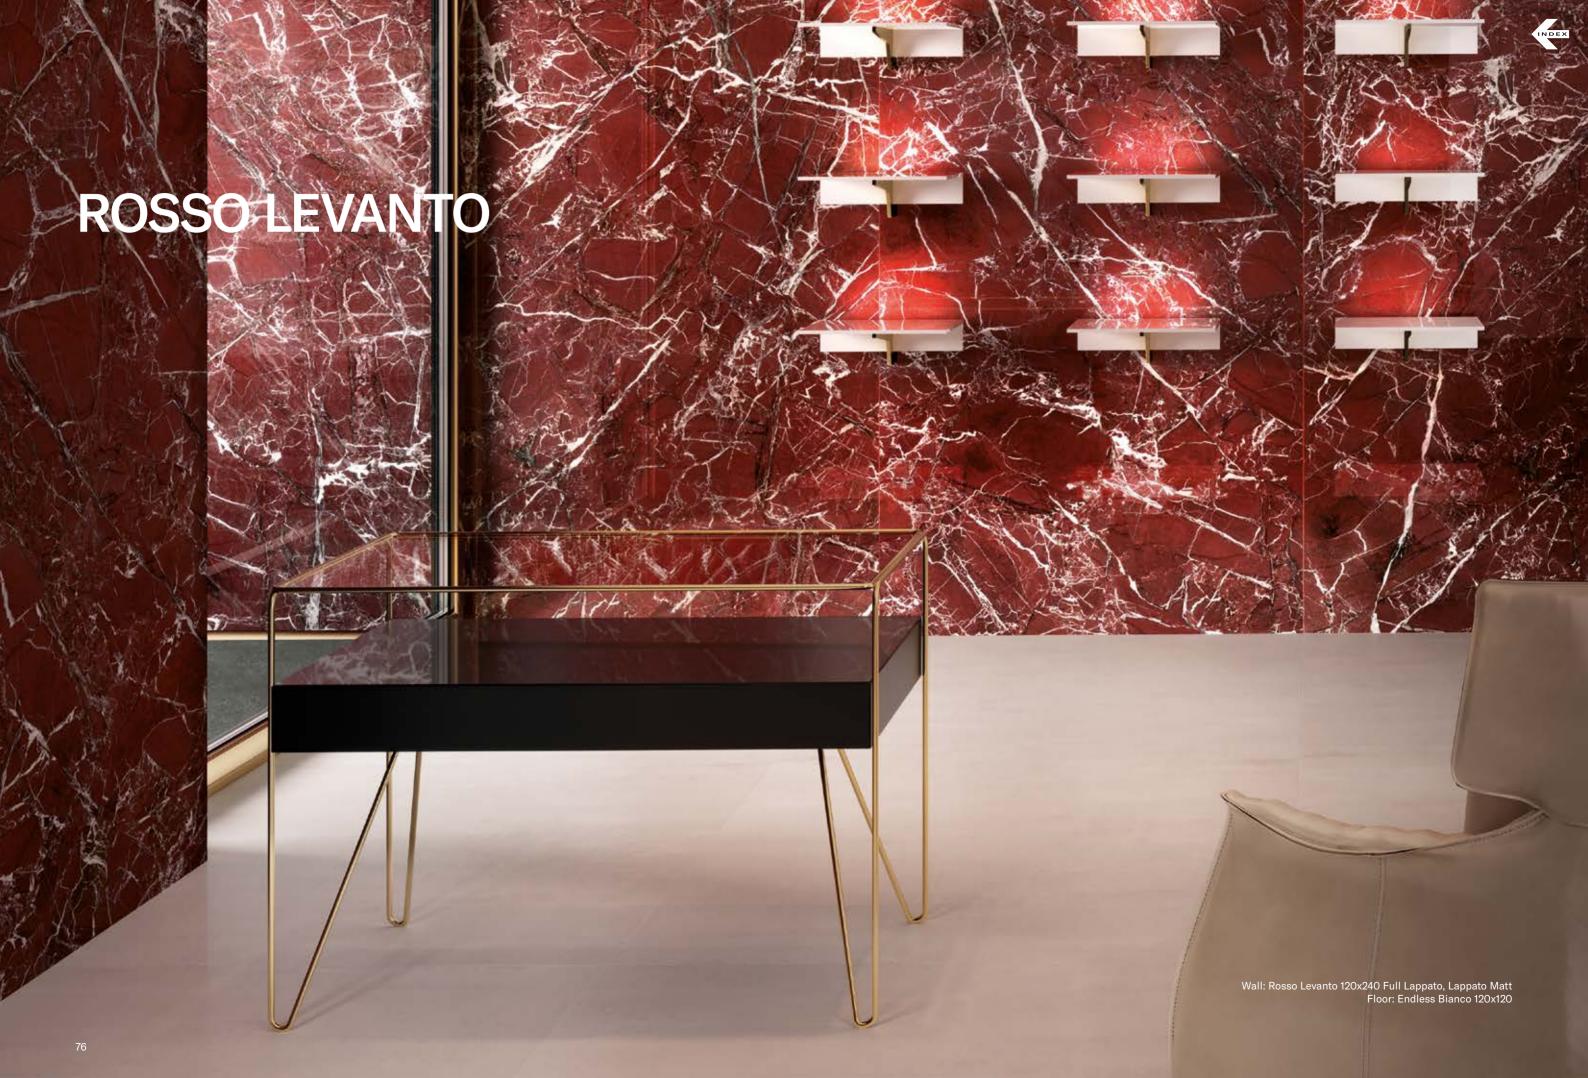

#### **COLLECTIONS |** ROSSO LEVANTO

#### **3 SURFACES**

Full body-colored porcelain stoneware (international standard) | Vitrified stoneware (indian standard). Rectified | 9 mm thickness

Rosso Levanto Full Lappato

#### 4 SIZES

120x240 cm | 80x160 cm | 120x120 cm | 60x120 cm

Naturale R10 surface available in 60x120 cm. R9, R11 & R12 surfaces available on request.