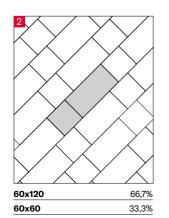

#### **Nexion installation suggestions**

Nexion recommends 2 mm joint for optimal aesthetics taking advantage of the tiles caliber in multi-sized applications. Both cement and epoxy grout can be used; grout-design color matching advisable for optimal aesthetics. It is not recommended to use grouting with colored pigments in contrast with the color of the tiles. For detailed installation guidelines log on www.nexiontiles.com