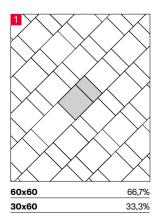

#### **Nexion installation suggestions**

Nexion recommends 2 mm joint for optimal aesthetics taking advantage of the tiles caliber in multi-sized applications. Both cement and epoxy grout can be used; grout-design color matching advisable for optimal aesthetics. It is not recommended to use grouting with colored pigments in contrast with the color of the tiles. For detailed installation guidelines log on www.nexiontiles.com