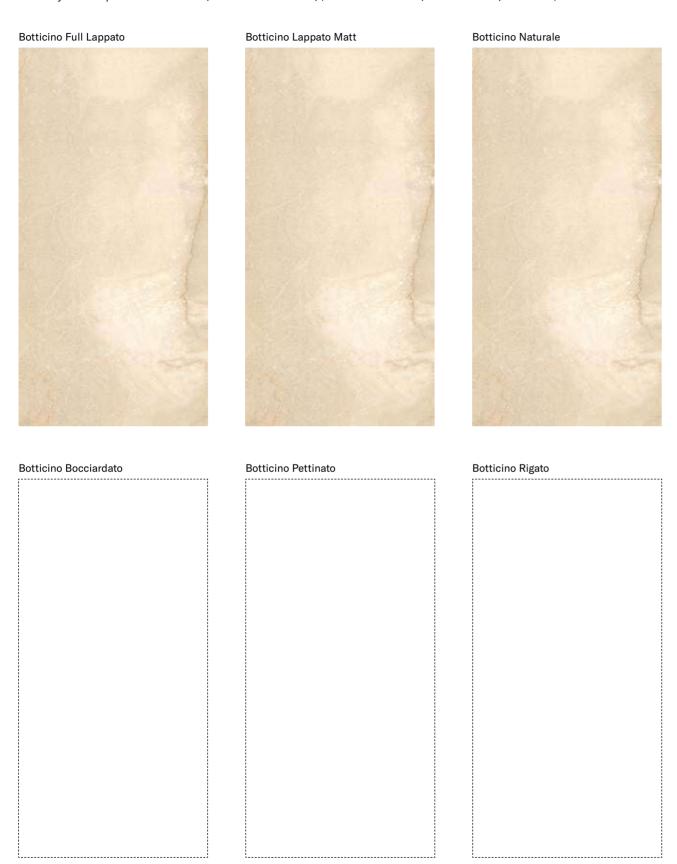

## **3 SURFACES**

Full body-colored porcelain stoneware (international standard) | Vitrified stoneware (indian standard). Rectified | 9 mm thickness

## FULL LUCIDO LAPPATO MATT NATURALE SPAZZOLATO LAPPATO OPACO Statuario Freddo Michelangelo Statuario Calacatta Bianco Lasa Calacatta Bronzo Onice Persiano Crema Europa Botticino Travertine Veincut Beige Breccia Aurora Corinthian Beige Amani Bronze Travertine Veincut Silver Grey Onice Aria Beige **Emperador Grigio** Pulpis Grigio Grigio Avio Frappuccino Onice Nero Port Lorent Calacatta Nero Antique Black Quarzo Verde Aqua Irish Green Rosso Levanto

#### Textures

| BOCCIARDATO | PETTINATO | RIGATO |
|-------------|-----------|--------|
|             |           |        |
|             |           |        |
| •           | •         | •      |
| •           | •         | •      |
|             |           |        |
|             |           |        |
|             |           |        |
| •           | •         | •      |
|             |           |        |
|             |           |        |
|             |           |        |
|             |           |        |
|             |           |        |
|             |           |        |
|             |           |        |
|             |           |        |
| •           | •         | •      |
|             |           |        |
| •           | •         | •      |
|             |           |        |
| •           | •         | •      |
|             |           |        |
|             |           |        |
|             |           |        |
|             |           |        |
|             |           |        |