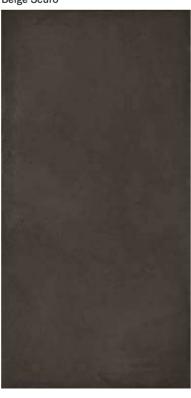

## **COLLECTIONS |** ANTIQUE BLACK

## **3 SURFACES**

Full body-colored porcelain stoneware (international standard) | Vitrified stoneware (indian standard). Rectified | 9 mm thickness

| Antique Black Spazzolato | Antique Black Lucido Opaco |
|--------------------------|----------------------------|
|                          |                            |
|                          |                            |
|                          |                            |
|                          |                            |
|                          |                            |
|                          |                            |
|                          |                            |
|                          |                            |
|                          |                            |
|                          |                            |
|                          |                            |
|                          |                            |
|                          |                            |
|                          |                            |
|                          |                            |
|                          |                            |
|                          |                            |
|                          |                            |
|                          |                            |
|                          |                            |
|                          |                            |
|                          |                            |
|                          |                            |
|                          |                            |