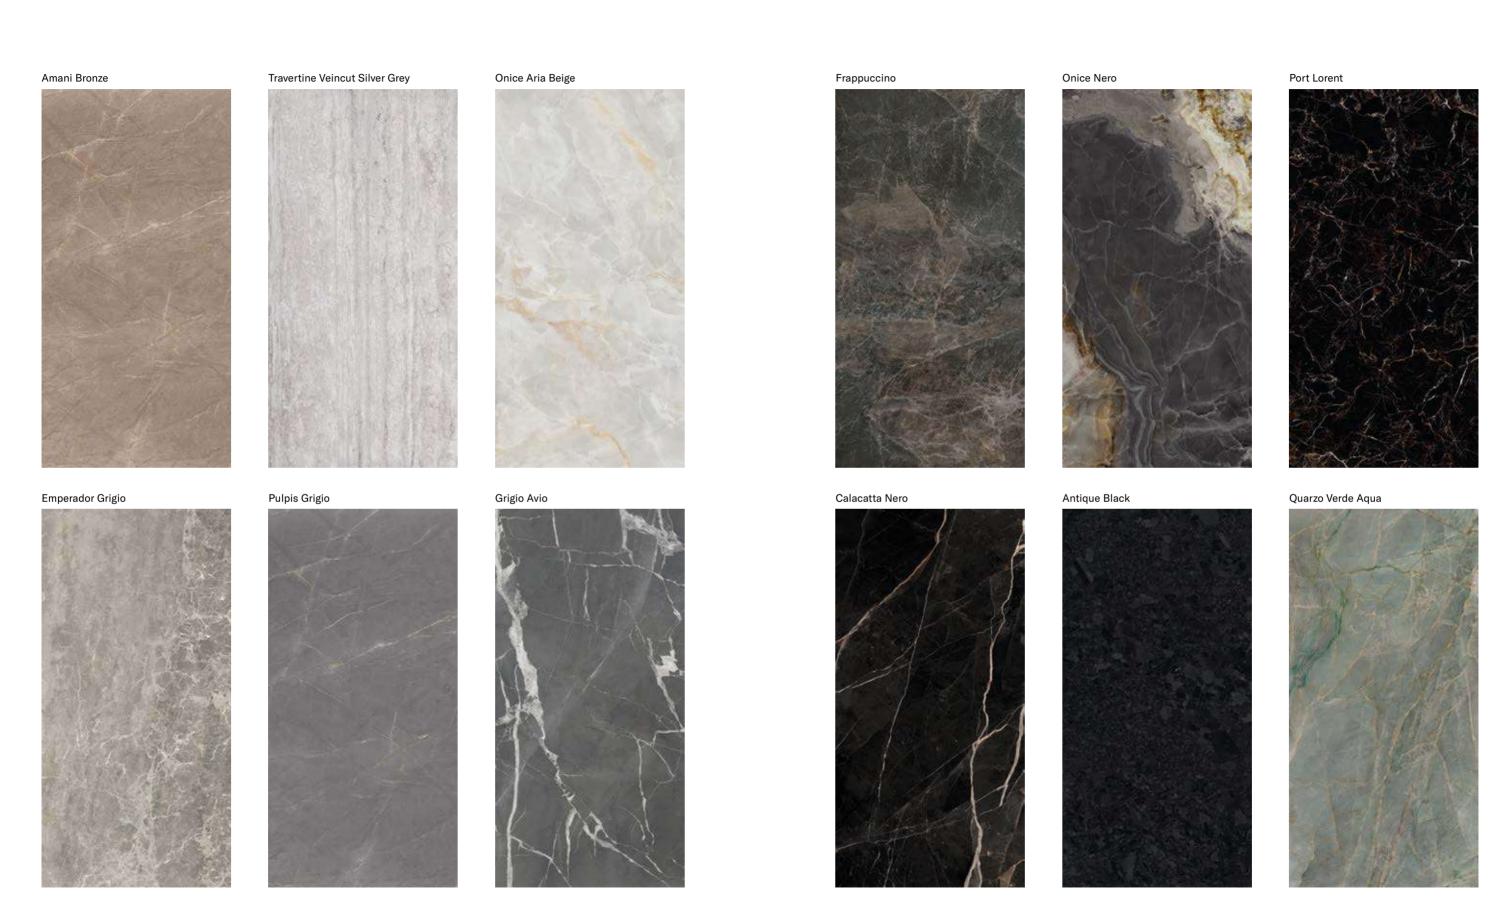

# MARBLE | Looks

Amani Bronze
Antique Black
Bianco Lasa
Botticino
Breccia Aurora
Calacatta
Calacatta Bronzo
Calacatta Nero
Corinthian Beige

Crema Europa Emperador Grigio Frappuccino

Grigio Avio

Irish Green

Michelangelo Onice Aria Beige

Onice Aria Bei

Onice Persiano

Port Lorent

Pulpis Grigio Quarzo Verde Aqua

Rosso Levanto

Statuario

Statuario freddo

#### **MARBLE LOOKS**

- 26 Statuario freddo
- 28 Michelangelo
- 30 Statuario
- 32 Calacatta
- 34 Bianco Lasa
- 36 Calacatta Bronzo
- 38 Onice Persiano
- 40 Crema Europa
- 42 Botticino
- 44 Travertine Veincut Beige
- 46 Breccia Aurora
- 48 Corinthian Beige
- **50** Amani Bronze
- 52 Travertine Veincut Silver Grey
- 54 Onice Aria Beige
- **56** Emperador Grigio
- 58 Pulpis Grigio
- **60** Grigio Avio
- **62** Frappuccino
- **64** Onice Nero
- 66 Port Lorent
- 68 Calacatta Nero
- 70 Antique Black
- 72 Quarzo Verde Aqua
- 74 Irish Green
- **76** Rosso Levanto