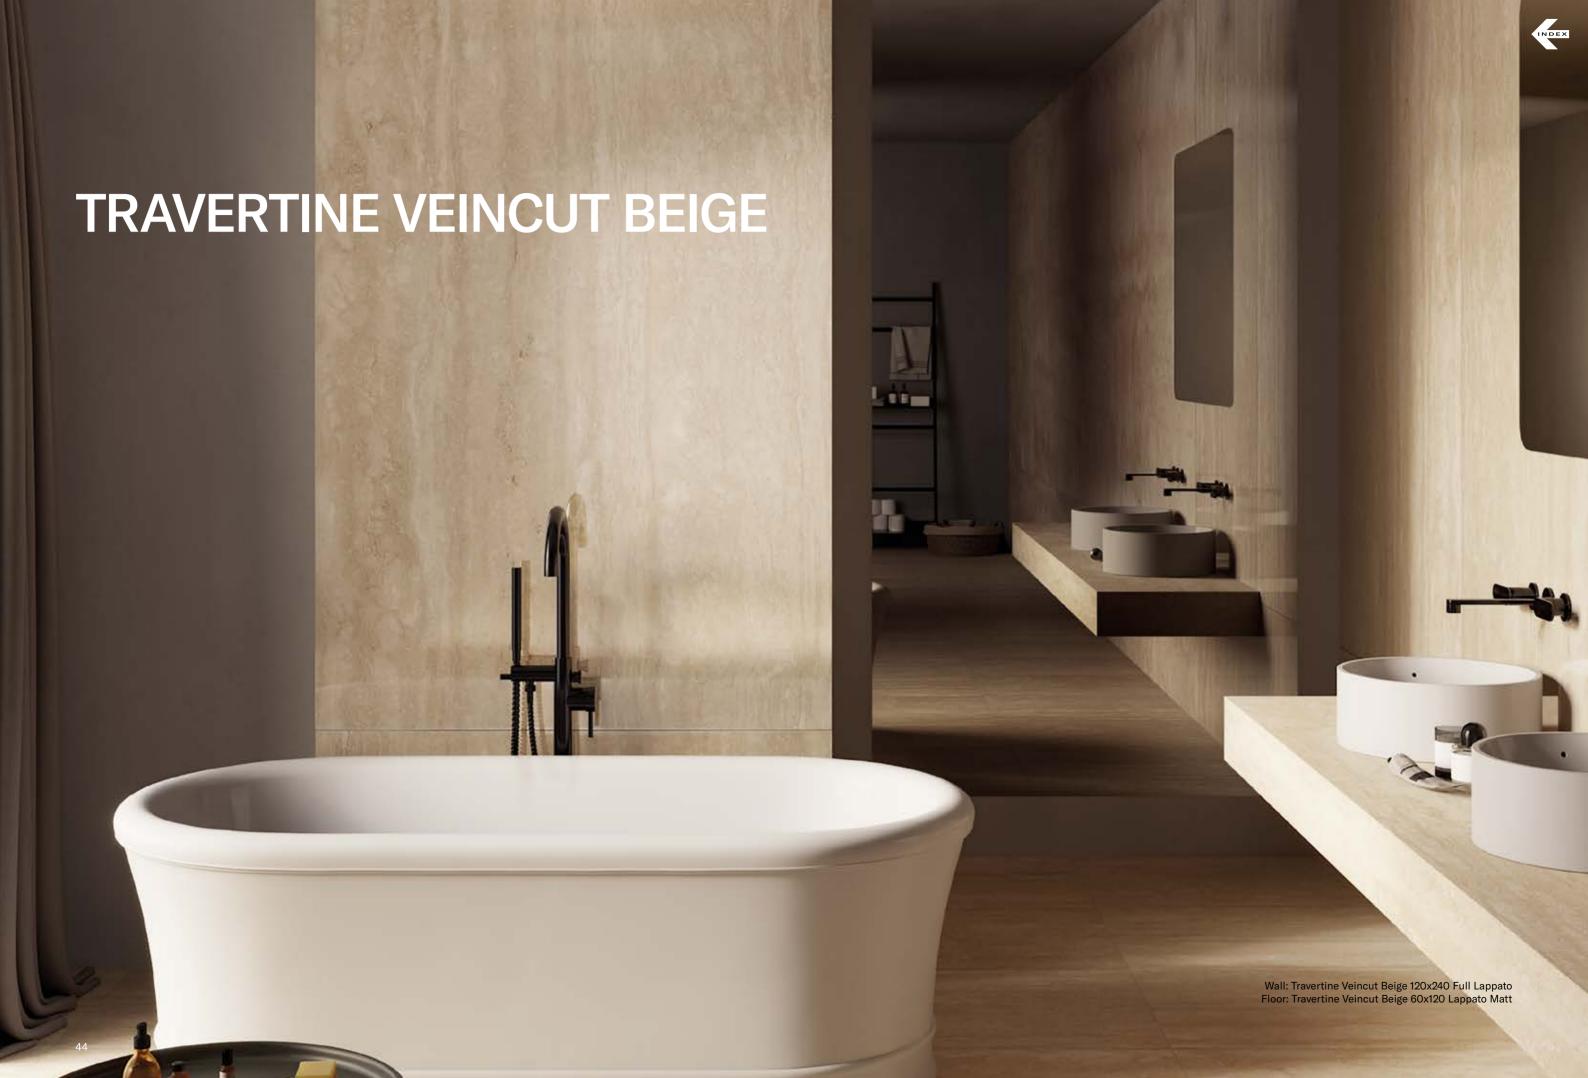

## **COLLECTIONS |** TRAVERTINE VEINCUT BEIGE

## **5 SURFACES**

Full body-colored porcelain stoneware (international standard) | Vitrified stoneware (indian standard). Rectified | 9 mm thickness

Travertine Veincut Beige Spazzolato

## 4 SIZES

120x240 cm | 80x160 cm | 120x120 cm | 60x120 cm

Naturale R10 surface available in 60x120 cm. R9, R11 & R12 surfaces available on request.

Lucido Opaco surface available in 120x240 cm & 60x120 cm.

#### **Nexion installation suggestions**