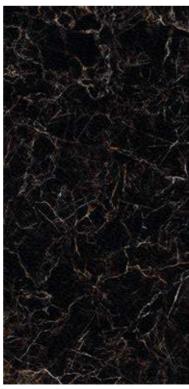

## **COLLECTIONS |** ANTIQUE BLACK

## **3 SURFACES**

Full body-colored porcelain stoneware (international standard) | Vitrified stoneware (indian standard). Rectified | 9 mm thickness

| Antique Black Spazzolato | Antique Black Lucido Opaco |
|--------------------------|----------------------------|
|                          |                            |
|                          |                            |
|                          |                            |
|                          |                            |
|                          |                            |
|                          |                            |
|                          |                            |
|                          |                            |
|                          |                            |
|                          |                            |
|                          |                            |
|                          |                            |
|                          |                            |
|                          |                            |
|                          |                            |
|                          |                            |
|                          |                            |
|                          |                            |
|                          |                            |
|                          |                            |
|                          |                            |
|                          |                            |
|                          |                            |
|                          |                            |