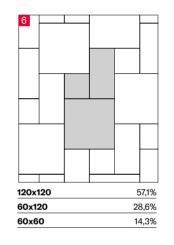

## 4 SIZES

120x240 cm | 80x160 cm | 120x120 cm | 60x120 cm

Naturale R10 surface available in 60x120 cm. R9, R11 & R12 surfaces available on request.