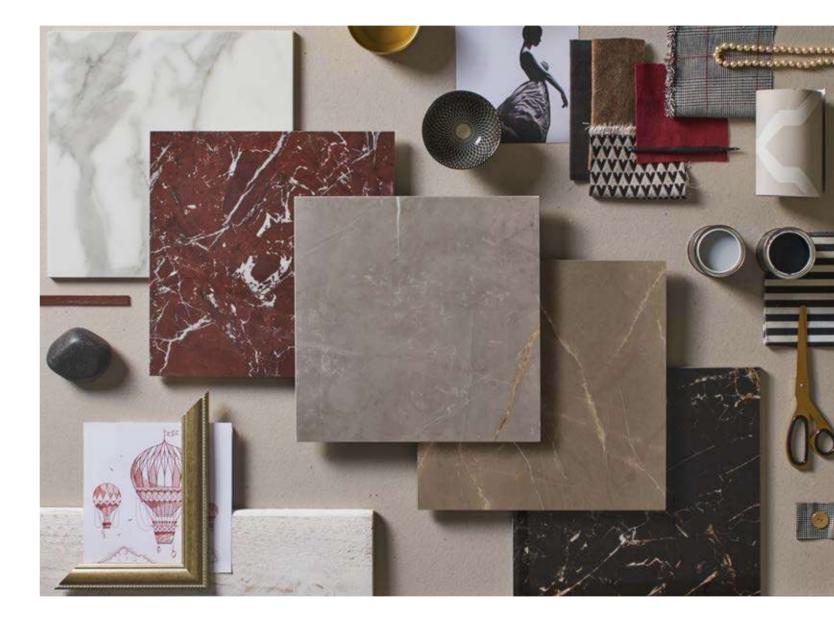

# MARBLE | Looks

Amani Bronze
Antique Black
Bianco Lasa
Botticino
Breccia Aurora
Calacatta
Calacatta Bronzo
Calacatta Nero
Corinthian Beige

Crema Europa Emperador Grigio Frappuccino

Grigio Avio

Irish Green

Michelangelo Onice Aria Beige

Onice Aria Bei

Onice Persiano

Port Lorent

Pulpis Grigio Quarzo Verde Aqua

Rosso Levanto

Statuario

Statuario freddo

Travertine Veincut Beige

Travertine Veincut Silver Grey

## **MARBLE LOOKS** |

## **NEXION SINTERED MARBLE**

Thanks to an in-depth study of the finest marbles we devised many design and surfaces that interpret natural marbles and artificial materials with new high-tech features, in line with the needs of contemporary architecture.

Our sintered marbles distinguish themselves for their rare beauty, able to give back all the flavor of marbles that have always represented the maximum degree of exclusivity in the construction field, designed and developed for the most refined tastes.

Nexion sintered marble is a modern synthesis between aesthetic richness and technical capabilities, highlighted even more by the multiple variations of surface finishes, striving to obtain the right perceptive effect according to its own design context.