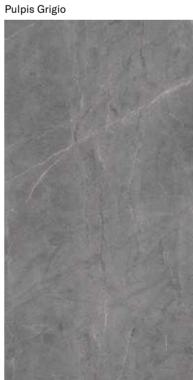

## **COLLECTIONS | PULPIS GRIGIO**

## **8 SURFACES**

Full body-colored porcelain stoneware (international standard) | Vitrified stoneware (indian standard). Rectified | 9 mm thickness

Pulpis Grigio Full Lappato

Pulpis Grigio Lappato Matt

Pulpis Grigio Naturale

Pulpis Grigio Bocciardato

Pulpis Grigio Pettinato

Pulpis Grigio Rigato

Pulpis Grigio Spazzolato

Pulpis Grigio Lucido Opaco