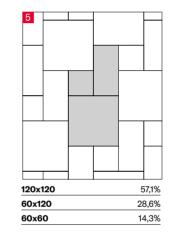

#### **Nexion installation suggestions**

Nexion recommends 2 mm joint for optimal aesthetics taking advantage of the tiles caliber in multi-sized applications. Both cement and epoxy grout can be used; grout-design color matching advisable for optimal aesthetics. It is not recommended to use grouting with colored pigments in contrast with the color of the tiles. For detailed installation guidelines log on www.nexiontiles.com