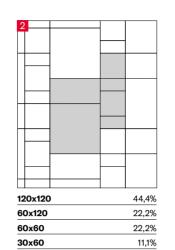

#### **Nexion installation suggestions**

Nexion recommends 2 mm joint for optimal aesthetics taking advantage of the tiles caliber in multi-sized applications. Both cement and epoxy grout can be used; grout-design color matching advisable for optimal aesthetics. It is not recommended to use grouting with colored pigments in contrast with the color of the tiles. For detailed installation guidelines log on www.nexiontiles.com