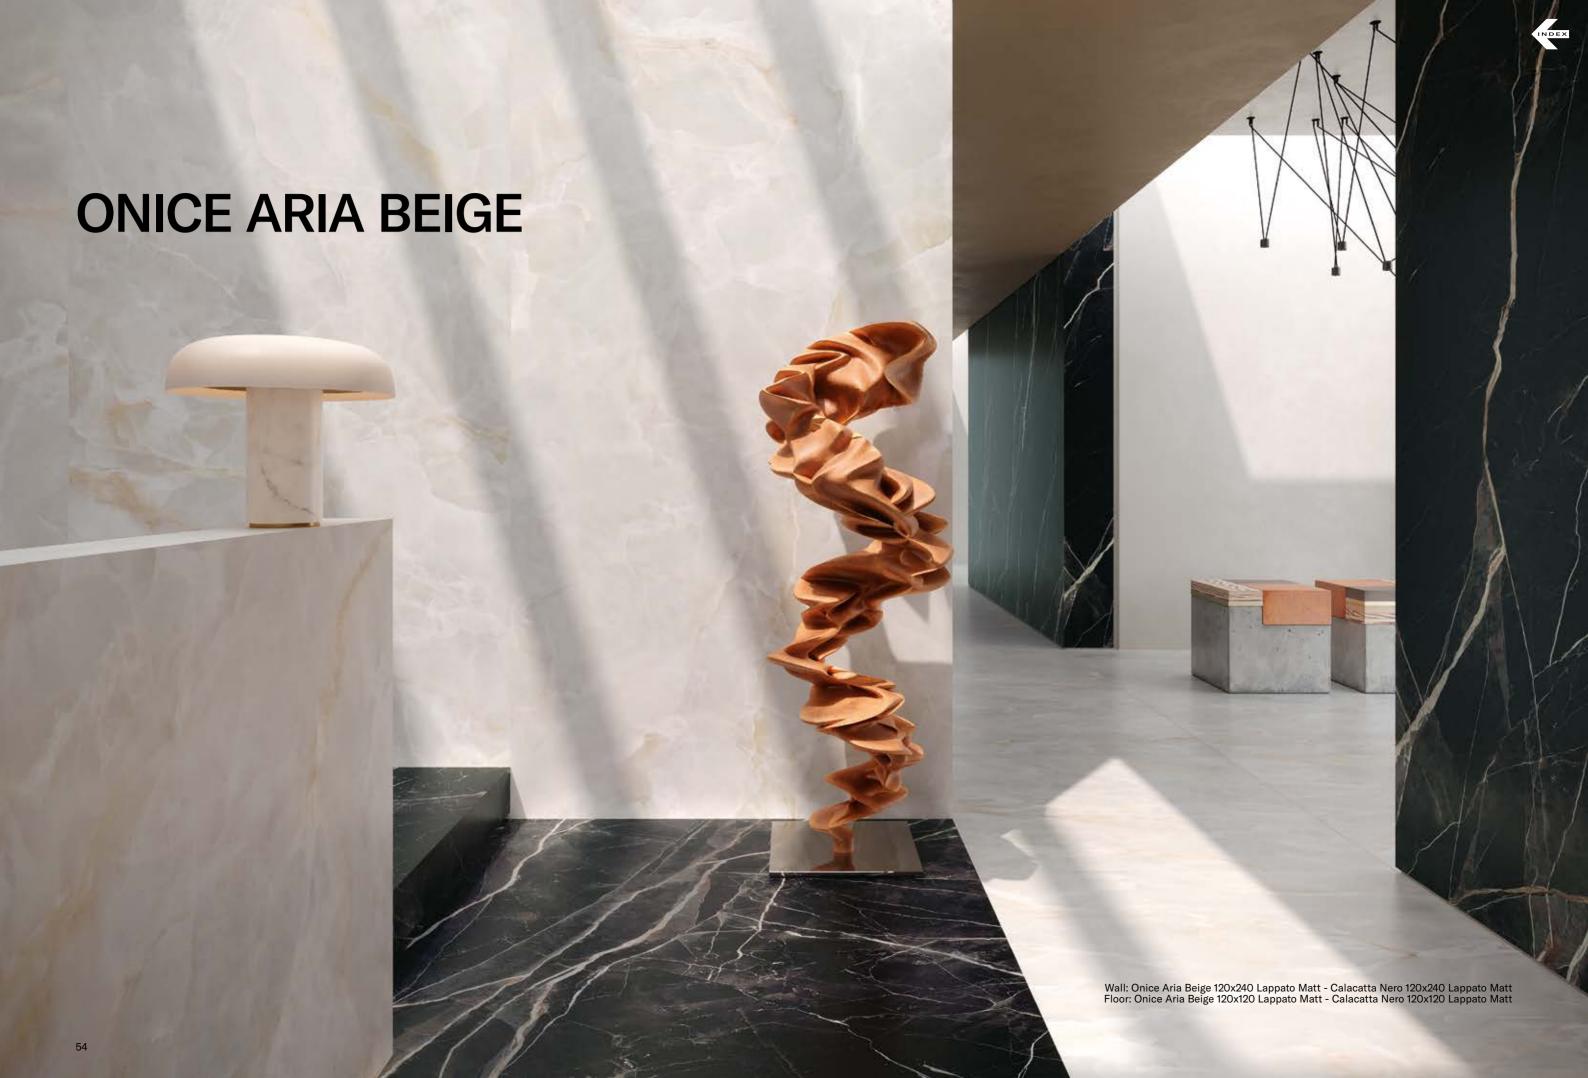

## **COLLECTIONS |** ONICE ARIA BEIGE

## **3 SURFACES**

Full body-colored porcelain stoneware (international standard) | Vitrified stoneware (indian standard). Rectified | 9 mm thickness

Onice Aria Beige Full Lappato

## 4 SIZES

120x240 cm | 80x160 cm | 120x120 cm | 60x120 cm

Naturale R10 surface available in 60x120 cm. R9, R11 & R12 surfaces available on request.

#### **Nexion installation suggestions**