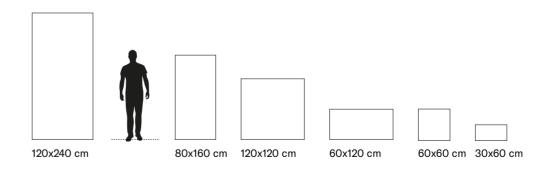

## 4 SIZES

120x240 cm | 80x160 cm | 120x120 cm | 60x120 cm

Naturale R10 surface available in 60x120 cm. R9, R11 & R12 surfaces available on request.

#### 4 SIZES

120x240 cm | 80x160 cm | 120x120 cm | 60x120 cm

Naturale R10 surface available in 60x120 cm. R9, R11 & R12 surfaces available on request.

#### 4 SIZES

120x240 cm | 80x160 cm | 120x120 cm | 60x120 cm

Naturale R10 surface available in 60x120 cm. R9, R11 & R12 surfaces available on request.

3D textures (Bocciardato, Pettinato, Rigato) surfaces available in 120x240 cm & 60x120 cm.

## 4 SIZES

120x240 cm | 80x160 cm | 120x120 cm | 60x120 cm

Naturale R10 surface available in 60x120 cm. R9, R11 & R12 surfaces available on request.

3D textures (Bocciardato, Pettinato, Rigato) surfaces available in 120x240 cm & 60x120 cm.

## 4 SIZES

120x240 cm | 80x160 cm | 120x120 cm | 60x120 cm

Naturale R10 surface available in 60x120 cm. R9, R11 & R12 surfaces available on request.

Lucido Opaco surface available in 120x240 cm & 60x120 cm.

## 4 SIZES

120x240 cm | 80x160 cm | 120x120 cm | 60x120 cm

Naturale R10 surface available in 60x120 cm. R9, R11 & R12 surfaces available on request.

3D textures (Bocciardato, Pettinato, Rigato) & Lucido Opaco surfaces available in 120x240 cm & 60x120 cm.

## 4 SIZES

120x240 cm | 80x160 cm | 120x120 cm | 60x120 cm

120x240 cm

80x160 cm 120x120 cm

60x120 cm

Naturale R10 surface available in 60x120 cm. R9, R11 & R12 surfaces available on request.

3D textures (Bocciardato, Pettinato, Rigato) surfaces available in 120x240 cm & 60x120 cm.

#### 4 SIZES

Quarzo Verde Aqua Spazzolato

120x240 cm | 80x160 cm | 120x120 cm | 60x120 cm

Naturale R10 surface available in 60x120 cm. R9, R11 & R12 surfaces available on request.